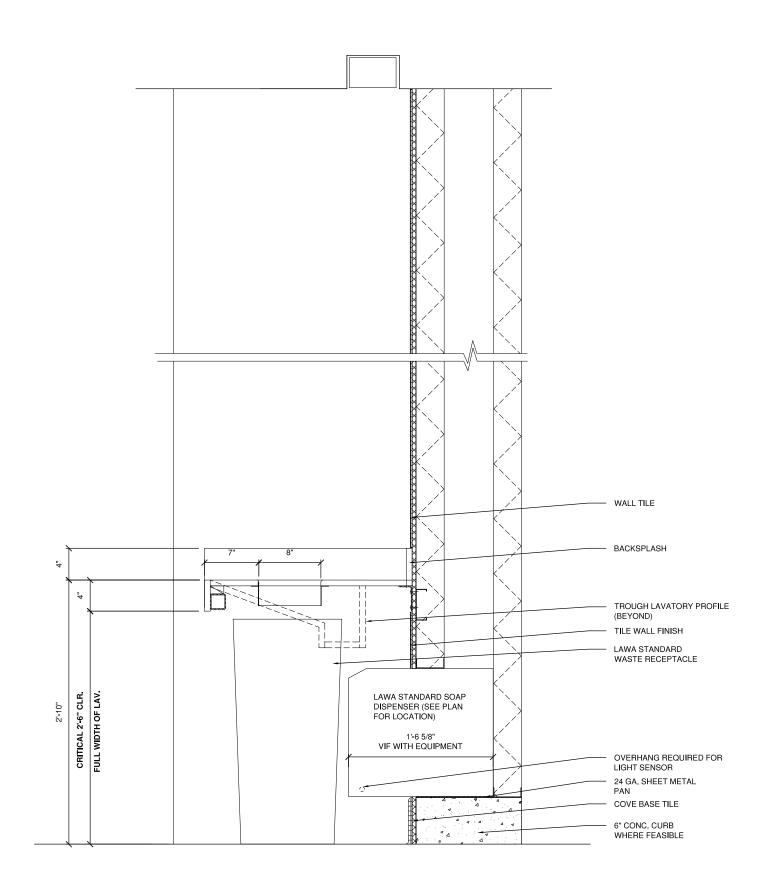

|
| Soap Delivery System:     | Product: Soap Dispensing System<br>Reference Section 10 28 00 Toilet Accessories, LAWA D&CH                                              |
| Mirror:                   | Product: Mechanically Hung Vandal Resistant Framed Mirror                                                                                |
|                           | Finish: Polished SS Frame<br>Reference: Section 10 28 00 Toilet Accessories, LAWA D&CH                                                   |
|                           |                                                                                                                                          |

### DOUBLE STAND-ALONE MODULE PLAN AND ELEVATION









# SECTION @ LAVATORY





# SECTION @ TRASH & SOAP





# SECTION @ TRASH & SOAP







### DETAILS