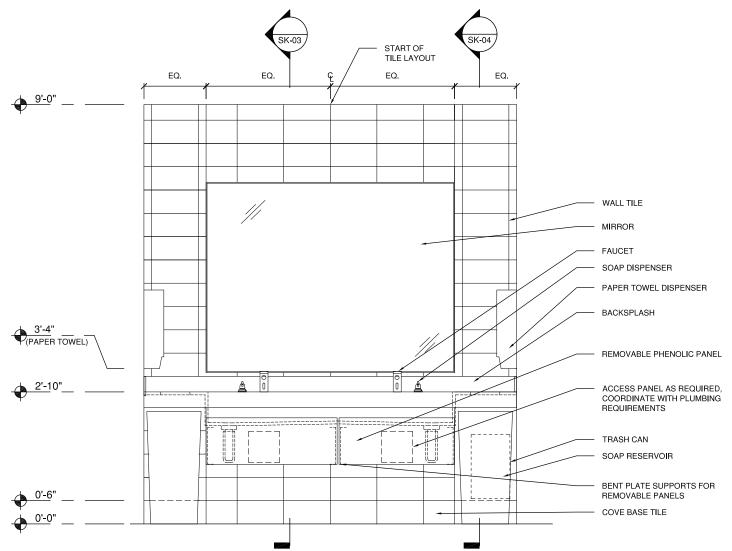

There are a number of significant elements to the approved design. One of the most significant is the incorporation of multiple thru counter trash drops immediately adjacent to each wash station that minimizes hand water drip accumulation on the floor and maximizes hidden paper towel capacity. Another significant element of the design is a parcel shelf above and behind the wash stations directly under the mirror. The following is a list of significant elements that are important to the multitude of stakeholders who have been a part of this exercise.

#### **Performance Design Criteria Coordination**

When laying out each restroom's lavatory design, it's critical to pay special attention to the size of all recessed restroom accessory, especially, the soap reservoir and paper towel dispensers. Locating the soap reservoir is imperative to a successful linear lavatory design. Other criteria requiring careful planning include the linear lavatory steel framing, metal wall framing, concrete curb, chase wall utilities and access panels for the each faucet shut off and mixing valve.

# Materials, Finishes, Hardware, Fixtures and Accessories

| Tile:                     | Product: Ceramic white rectilinear tile.<br>Installation: Stack bond preferred.                                                          |
|---------------------------|------------------------------------------------------------------------------------------------------------------------------------------|
| Grout:                    | Product: Urethane Based Grout (non- sanded)<br>Finish: White                                                                             |
| End Wall Cap:             | Product: 14 Gauge, 304 Stainless Steel<br>Finish: No. 6 Brushed                                                                          |
| Solid Surface Material:   | Product: Du Pont Corian (or equal), or DuPont Zodiaq Quartz<br>Finish: For Corian, use 'Antarctica White', for Zodiaq, use 'Cloud White' |
| Stainless Steel Skirt:    | Product: 304 Stainless Steel adhered to ½" phenolic panel backing<br>Finish: Stamped Pattern 5wl                                         |
| Hardware                  |                                                                                                                                          |
| Lock:                     | Product: Keyed Cam Lock with removable Key Core per LAWA Standards.<br>Finish: Chrome Plated                                             |
| Fixtures                  |                                                                                                                                          |
| Automatic Faucet:         | Product: Electronic Sensor Faucet<br>Finish: Polish Chrome                                                                               |
|                           | Reference: Section 22 40 00 Plumbing Fixtures of the LAWA D&CH                                                                           |
| Soap Dispenser:           | Product: Pump Activated Soap Dispenser<br>Finish: Polished Chrome                                                                        |
|                           | Reference: Section 22 40 00 Plumbing Fixtures, LAWA D&CH                                                                                 |
| • •                       |                                                                                                                                          |
| Accessories<br>Trash Can: | Product: 14 x 14 x 30 Stainless Steel Trash Bin<br>Finish: Brushed                                                                       |
|                           | Reference: Section 10 28 00 Toilet Accessories, LAWA D&CH                                                                                |
| Towel Dispenser:          | Product: Automatic Paper Towel Dispenser                                                                                                 |
|                           | Finish: Brushed Stainless Steel<br>Reference Section 10 28 00 Toilet Accessories, LAWA D&CH                                              |
|                           |                                                                                                                                          |
| Soap Delivery System:     | Product: Soap Dispensing System<br>Reference Section 10 28 00 Toilet Accessories, LAWA D&CH                                              |
| Mirror:                   | Product: Mechanically Hung Vandal Resistant Framed Mirror                                                                                |
|                           | Finish: Polished SS Frame<br>Reference: Section 10 28 00 Toilet Accessories, LAWA D&CH                                                   |
|                           |                                                                                                                                          |