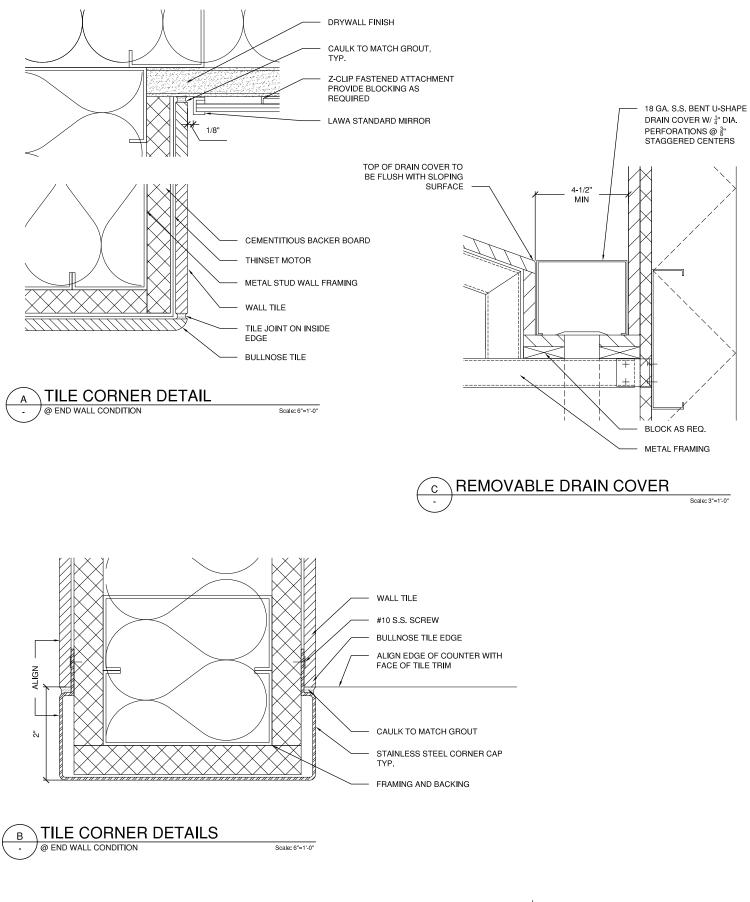

m:     | Product: Soap Dispensing System<br>Reference Section 10 28 00 Toilet Accessories, LAWA D&CH                                              |
| Mirror:                   | Product: Mechanically Hung Vandal Resistant Framed Mirror                                                                                |
|                           | Finish: Polished SS Frame<br>Reference: Section 10 28 00 Toilet Accessories, LAWA D&CH                                                   |
|                           |                                                                                                                                          |

### DOUBLE STAND-ALONE MODULE PLAN AND ELEVATION









# SECTION @ LAVATORY





# SECTION @ TRASH & SOAP





# SECTION @ TRASH & SOAP







### DETAILS