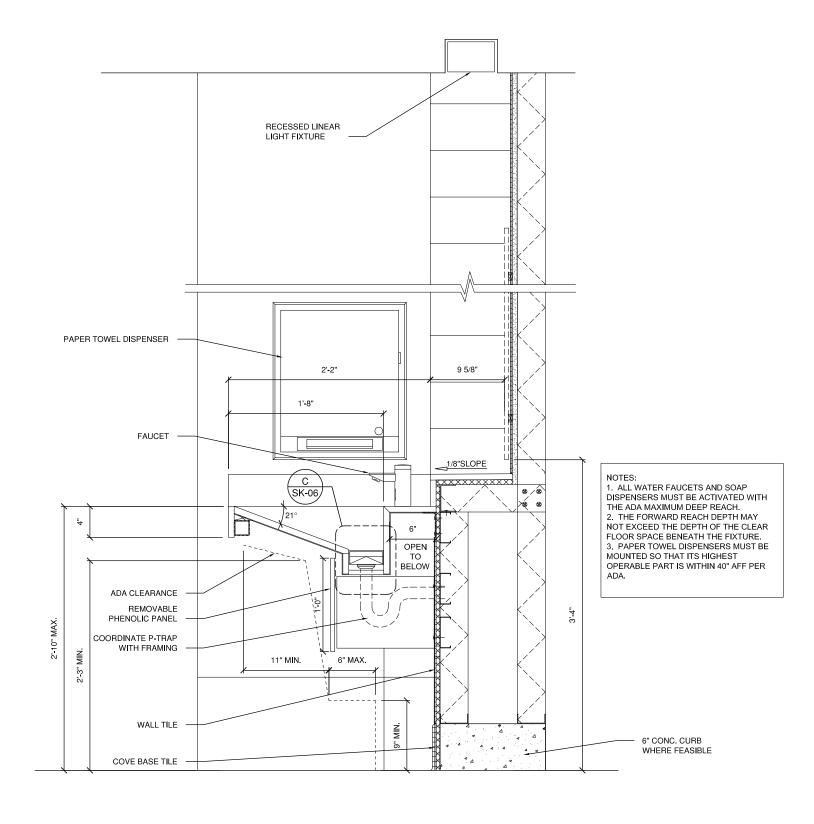

#### **Performance Design Criteria Coordination**

When laying out each restroom's lavatory design, it's critical to pay special attention to the size of all recessed restroom accessory, especially, the soap reservoir and paper towel dispensers. Locating the soap reservoir is imperative to a successful linear lavatory design. Other criteria requiring careful planning include the linear lavatory steel framing, metal wall framing, concrete curb, chase wall utilities and access panels for the each faucet shut off and mixing valve.

The amount of use and abuse the linear lavatory receives requires the design and products to be extremely durable, yet easy to access for repairs and service. Millions of passengers and airport employees will use this lavatory.

# SECTION @ LAVATORY