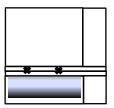

#### **Non-Standard Stand-Alone Modules**

There is one (1) atypical Non-Standard Stand-Alone Modules to use where fixture requirements and spatial limitations make compliance with the preferred Stand-Alone Modules impossible or excessive. The Non-Standard Double has two wash stations with a single trash drop to one side and a wall to wall mirror and purse shelf. *(see schematic elevation below)* 

Double