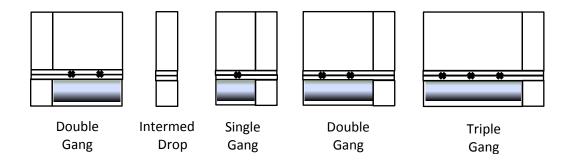

### **Ganged Modules**

Where more than three (3) wash stations are required, standard Single, Double and Triple modules are to be ganged together or added to a Double Gang Base Module. *(see schematic elevations below)* 

Standard Ganged Configurations for 4, 5, 6 and 7 wash station configurations are shown for convenience. *(see schematic elevations below)* 