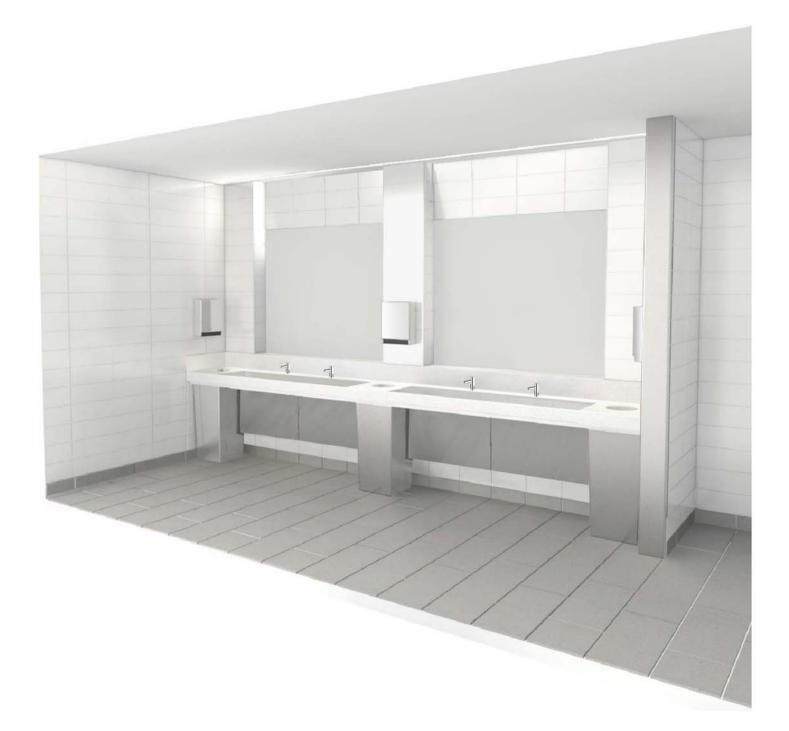

There are a number of significant elements to the approved design. One of the most significant is the incorporation of multiple thru counter trash drops immediately adjacent to each wash station that minimizes hand water drip accumulation on the floor and maximizes hidden paper towel capacity. Another significant element of the design is a parcel shelf above and behind the wash stations directly under the mirror. The following is a list of significant elements that are important to the multitude of stakeholders who have been a part of this exercise.

- 1. Ergonomics
- 2. ADA compliance
- 3. One to one relationship of wash stations to trash drops
- 4. Parcel shelf
- 5. Mechanically fastened framed mirrors
- 6. Continuous recessed linear light fixture
- 7. 30 inch tall trash receptacles with no surrounding enclosure
- 8. No stainless steel ring at trash drop
- 9. Easily removable, light weight, stainless steel skirt panels to conceal plumbing
- 10. White solid surface material lavatory
- 11. Automatic faucet with polished chrome finish
- 12. Soap dispenser with polished chrome finish
- 13. Easily accessible concealed Bobrick soap reservoir
- 14. Drain cover
- 15. Semi recessed automatic paper towel dispenser

#### **Performance Design Criteria Coordination**

When laying out each restroom's lavatory design, it's critical to pay special attention to the size of all recessed restroom accessory, especially, the soap reservoir and paper towel dispensers. Locating the soap reservoir is imperative to a successful linear lavatory design. Other criteria requiring careful planning include the linear lavatory steel framing, metal wall framing, concrete curb, chase wall utilities and access panels for the each faucet shut off and mixing valve.

The amount of use and abuse the linear lavatory receives requires the design and products to be extremely durable, yet easy to access for repairs and service. Millions of passengers and airport employees will use this lavatory.