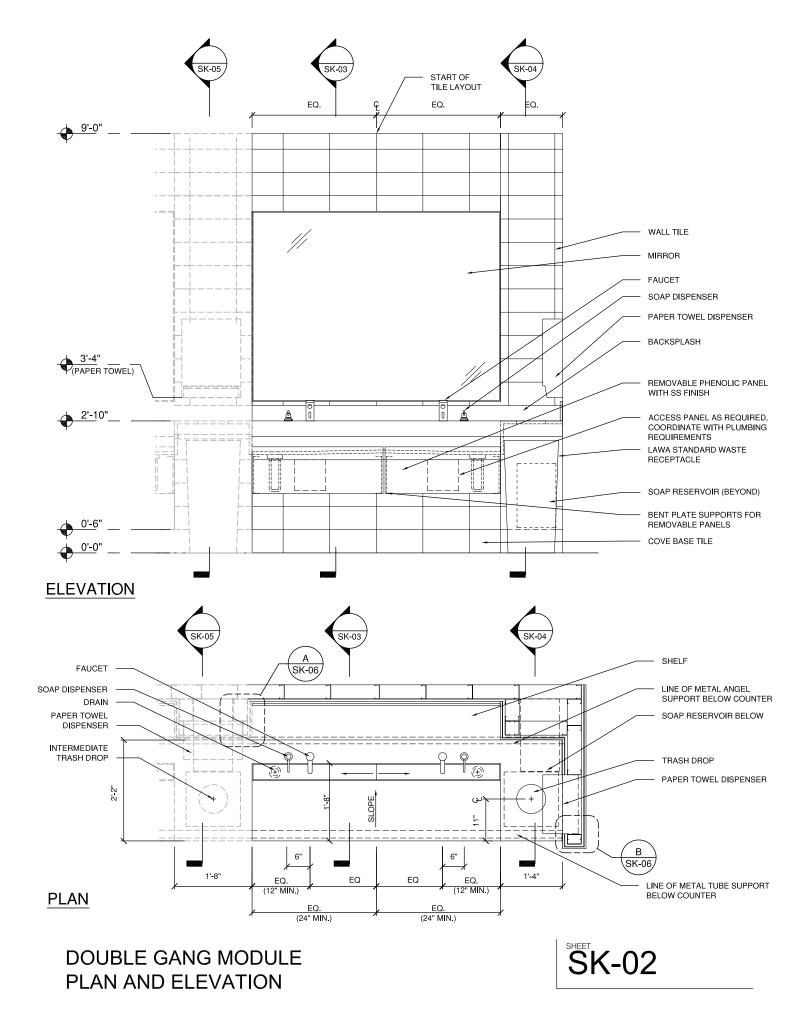

#### **Non-Standard Stand-Alone Modules**

There is one (1) atypical Non-Standard Stand-Alone Modules to use where fixture requirements and spatial limitations make compliance with the preferred Stand-Alone Modules impossible or excessive. The Non-Standard Double has two wash stations with a single trash drop to one side and a wall to wall mirror and purse shelf. *(see schematic elevation below)* 

Double

### **Ganged Modules**

Where more than three (3) wash stations are required, standard Single, Double and Triple modules are to be ganged together or added to a Double Gang Base Module. *(see schematic elevations below)* 