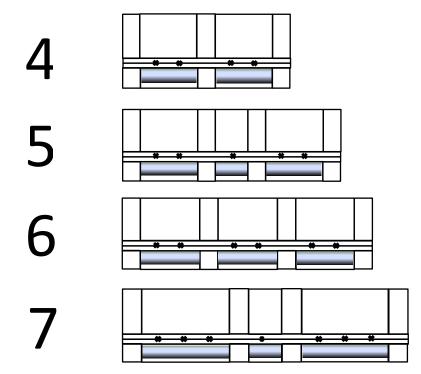

### **Ganged Modules**

Where more than three (3) wash stations are required, standard Single, Double and Triple modules are to be ganged together or added to a Double Gang Base Module. *(see schematic elevations below)* 

Standard Ganged Configurations for 4, 5, 6 and 7 wash station configurations are shown for convenience. *(see schematic elevations below)* 