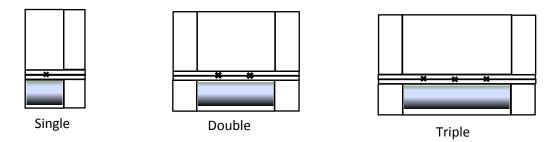

There are three Standard Stand-Alone Modules; a Standard Single, Double and Triple Module. The Standard Single Module is asymmetrical with a trash drop to the side of a single wash station with a wall to wall mirror and purse shelf. The Standard Double and Triple Modules are symmetrical with trash drops flanking the wash stations. *(see schematic elevations below)* 