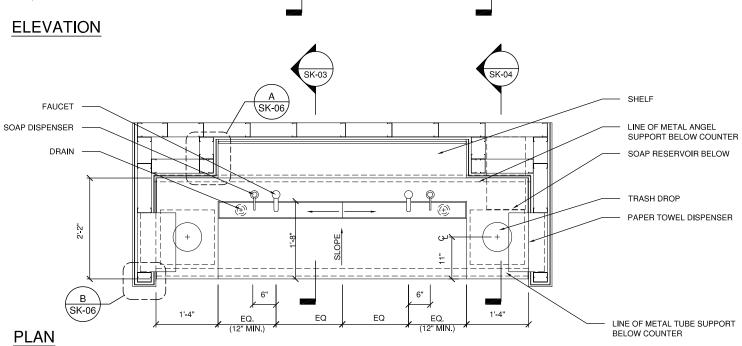

There are a number of significant elements to the approved design. One of the most significant is the incorporation of multiple thru counter trash drops immediately adjacent to each wash station that minimizes hand water drip accumulation on the floor and maximizes hidden paper towel capacity. Another significant element of the design is a parcel shelf above and behind the wash stations directly under the mirror. The following is a list of significant elements that are important to the multitude of stakeholders who have been a part of this exercise.

#### **Performance Design Criteria Coordination**

When laying out each restroom's lavatory design, it's critical to pay special attention to the size of all recessed restroom accessory, especially, the soap reservoir and paper towel dispensers. Locating the soap reservoir is imperative to a successful linear lavatory design. Other criteria requiring careful planning include the linear lavatory steel framing, metal wall framing, concrete curb, chase wall utilities and access panels for the each faucet shut off and mixing valve.

There are three Standard Stand-Alone Modules; a Standard Single, Double and Triple Module. The Standard Single Module is asymmetrical with a trash drop to the side of a single wash station with a wall to wall mirror and purse shelf. The Standard Double and Triple Modules are symmetrical with trash drops flanking the wash stations. *(see schematic elevations below)* 

### DOUBLE STAND-ALONE MODULE PLAN AND ELEVATION