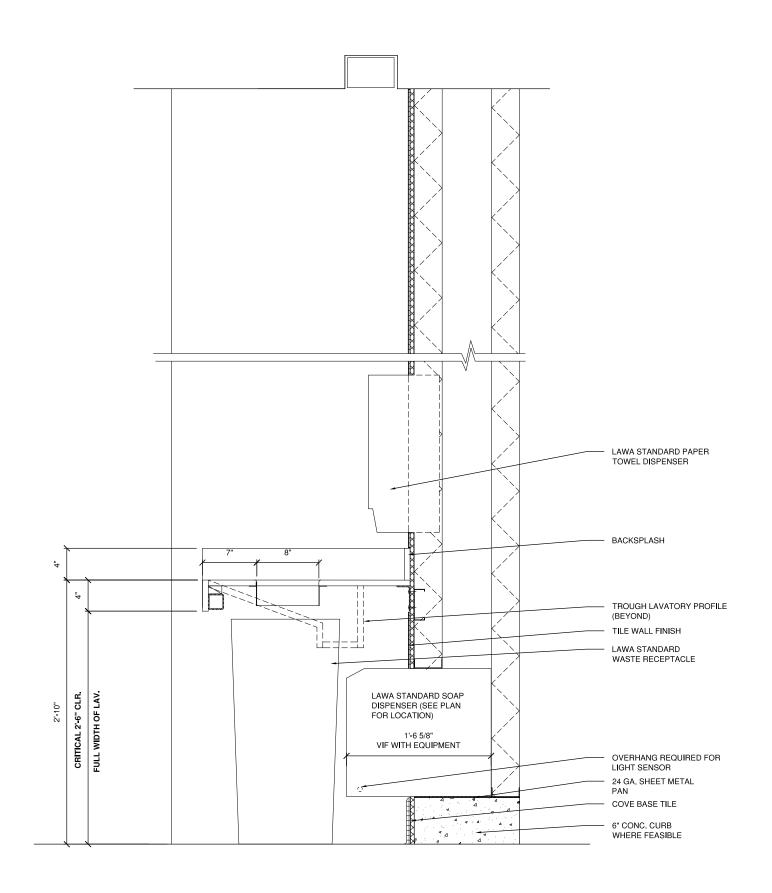

tem:     | Product: Soap Dispensing System<br>Reference Section 10 28 00 Toilet Accessories, LAWA D&CH                                              |
| Mirror:                   | Product: Mechanically Hung Vandal Resistant Framed Mirror                                                                                |
|                           | Finish: Polished SS Frame<br>Reference: Section 10 28 00 Toilet Accessories, LAWA D&CH                                                   |
|                           |                                                                                                                                          |

### DOUBLE STAND-ALONE MODULE PLAN AND ELEVATION









# SECTION @ LAVATORY





# SECTION @ TRASH & SOAP





# SECTION @ TRASH & SOAP







### DETAILS