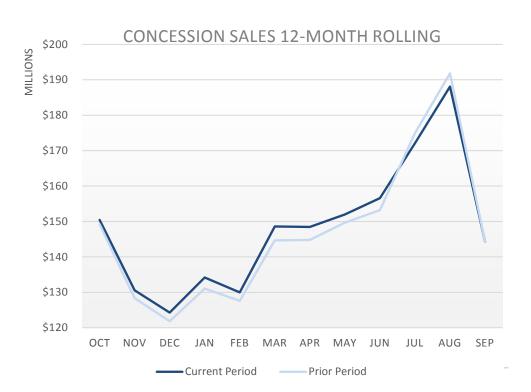

## **COMMENTS:**

Overall, Concession sales are up 0.4% (\$594k). In-Terminal Concession sales are down 0.6% (\$0.48m), which is less than the 2% enplaned passenger (PAX) growth during the same period.

Advertising sales are up 17.8% (\$582k).