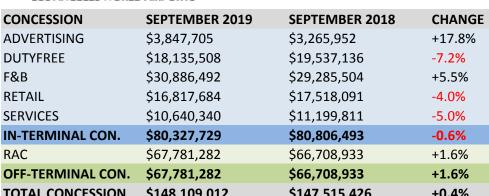

## CONCESSION GROSS SALES **SEPTEMBER 2019**

Last Update: 11/18/19 Finance and Budget Division

| CONCESSION        | SEPTEMBER 2019 | SEPTEMBER 2018 | CHANGE |
|-------------------|----------------|----------------|--------|
| ADVERTISING       | \$3,847,705    | \$3,265,952    | +17.8% |
| DUTYFREE          | \$18,135,508   | \$19,537,136   | -7.2%  |
| F&B               | \$30,886,492   | \$29,285,504   | +5.5%  |
| RETAIL            | \$16,817,684   | \$17,518,091   | -4.0%  |
| SERVICES          | \$10,640,340   | \$11,199,811   | -5.0%  |
| IN-TERMINAL CON.  | \$80,327,729   | \$80,806,493   | -0.6%  |
| RAC               | \$67,781,282   | \$66,708,933   | +1.6%  |
| OFF-TERMINAL CON. | \$67,781,282   | \$66,708,933   | +1.6%  |
| TOTAL CONCESSION  | \$148,109,012  | \$147,515,426  | +0.4%  |
|                   |                |                |        |

## **COMMENTS:**

Overall, Concession sales are up 0.4% (\$594k). In-Terminal Concession sales are down 0.6% (\$0.48m), which is less than the 2% enplaned passenger (PAX) growth during the same period.

Advertising sales are up 17.8% (\$582k).

Duty Free sales are down 7.2% (-\$1.4M) while Int'l PAX traffic has declined 1% YoY. A combination of 40% drop in local customers and continuing loss of PRC passenger activity, store renovations at T2/T3/TBIT, and softening in spend habits of key PRC customers continue to put downward pressure on sales.

F & B sales are up 5.5% (\$1.6m), which is more than the change in PAX of 2%. Sales in TCM terminals are up 5.3% (\$0.94m), while TCM terminals PAX are up 2%. Sales in Non-TCM terminals are up 5.7% (\$660k), while the PAX in Non-TCM terminals are up 2.6%.

Retail sales are down 4% (\$700k). TCM terminals sales are down 5.4% (\$672k) compared to the 2% increase in TCM terminals PAX numbers. Sales in Non-TCM terminals shrank 0.5% (\$28k), while PAX numbers in Non-TCM terminals are up 3%.

Gross sales from Services are down 5% (\$559k). This is primarily because the increase in Alclear (\$+432k) is unable to offset the decline from the others i.e. Lenlyn (-\$855k), Boingo (-\$122k), Smarte Carte (-\$28k), and New Zoom (-\$1k).

RAC sales are up 1.6% (\$1.07m). On the per PAX basis, it is down 0.3%.