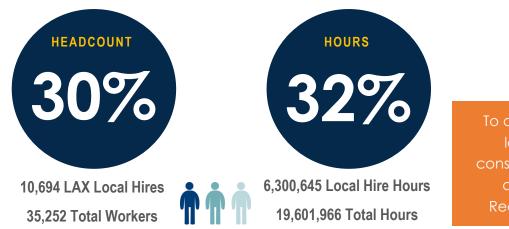

### Local Worker Participation Cumulative through November 2023 (by HEADCOUNT)

|                             | Project Name                                                   |                     |                 |                  |               | Desided                               |                       |
|-----------------------------|----------------------------------------------------------------|---------------------|-----------------|------------------|---------------|---------------------------------------|-----------------------|
| Local Hire %<br>(Headcount) | (Click on the project to see individual contractor statistics) | Contractor          | Project Value   | Local Hours<br>% | Total Workers | Reported<br>Community<br>Sponsorships | HireLAX<br>Placements |
| 33.6%                       | American Baggage Handling Systems                              | Hensel Phelps       | \$236,000,000   | 37.4%            | 444           | 1                                     | 1                     |
| 31.4%                       | Alaska T6 Modernization Project                                | PCL                 | \$225,010,000   | 32.9%            | 1,605         | 2                                     | 2                     |
| 31.1%                       | LAMP ConRAC                                                    | LA Gateway Partners | \$1,400,000,000 | 32.4%            | 5,940         | 160                                   | 17                    |
| 30.6%                       | American Airlines T4/5                                         | Hensel Phelps       | \$1,669,000,000 | 31.2%            | 4,804         | 12                                    | 10                    |
| 30.6%                       | LAMP Automated People Mover (APM)                              | LINXS               | \$2,500,000,000 | 33.6%            | 8,320         | 16                                    | 14                    |
| 30.5%                       | Roadways Utilities & Enabling (RUE)                            | Skanska             | \$693,000,000   | 41.7%            | 1,359         | 3                                     | 3                     |
| 30.5%                       | Power Redundancy System                                        | Hensel Phelps       | \$60,000,000    | 23.7%            | 279           | 0                                     | 0                     |
| 30.3%                       | Delta Sky Way Program II                                       | Hensel Phelps       | \$1,900,000,000 | 29.9%            | 7,220         | 12                                    | 10                    |
| 28.2%                       | Terminal Cores & APM Interface                                 | Austin Commercial   | \$336,531,000   | 28.8%            | 3,566         | 7                                     | 7                     |
|                             |                                                                |                     |                 | TOTAL:           | 33,537        | 213                                   | 64                    |

#### Local Worker Participation Cumulative through November 2023 (by HOURS)

| Local Hire %<br>(Hours) | Project Name<br>(Click on the project to see individual<br>contractor statistics) | Contractor           | Project Value | Local Head-<br>count % | Total Hours | Reported<br>Community<br>Sponsorships | HireLAX<br>Placements |
|-------------------------|-----------------------------------------------------------------------------------|----------------------|---------------|------------------------|-------------|---------------------------------------|-----------------------|
| 52.2%                   | LAX ITF Auxiliary Curb                                                            | Swinerton            | \$215,000,000 | 47.2%                  | 1,460       | 0                                     | 0                     |
| 50.0%                   | Mobile Generator Connector                                                        | Technion Contractors | \$5,000,000   | 72.7%                  | 1,176       | 0                                     | 0                     |
| 43.6%                   | Terminal Zero                                                                     | Hensel Phelps        | \$253,000,000 | 39.3%                  | 1,203       | 0                                     | 0                     |
| 35.0%                   | T2 FIS Improvements                                                               | Hensel Phelps        | \$500,000     | 33.3%                  | 20,179      | 0                                     | 0                     |
| 34.2%                   | North Airfield Taxiway 6L-24R Rehabilitation                                      | Granite              | \$253,000,000 | 26.1%                  | 127,880     | 0                                     | 0                     |
| 28.0%                   | MSC South                                                                         | W.E. O'Neil          | \$232,000,000 | 31.6%                  | 45,656      | 2                                     | 2                     |
| 26.6%                   | Taxilane D                                                                        | Sully-Miller         | \$84,500,000  | 22.9%                  | 87,093      | 2                                     | 2                     |
| TOTAL:                  |                                                                                   |                      |               |                        | 284,647     | 4                                     | 4                     |