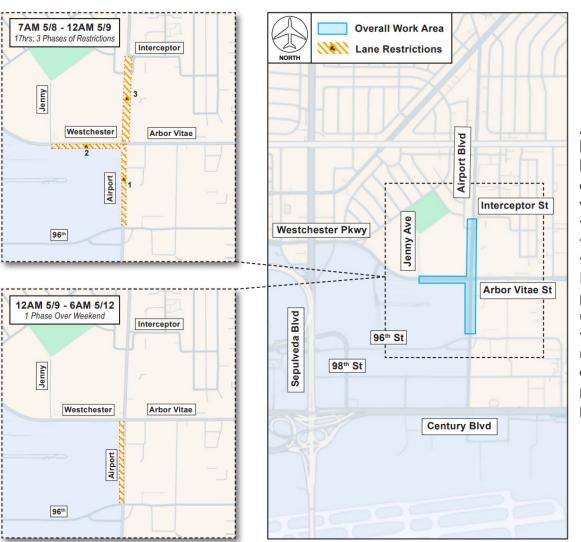

#### AT WESTCHESTER PKWY LANE RESTRICTIONS: AIRPORT BLVD & ARBOR VITAE ST

To facilitate roadway work for the Auxiliary Curbs Project including temporary roadway restriping and implementation of new traffic configurations, portions of Airport Boulevard, Westchester Parkway and Arbor Vitae Street will experience phased lane restrictions beginning Thursday, May 8 at 7AM through Monday, May 12 at 6AM.

Access to local businesses will be maintained at all times. Detours will be in place to facilitate traffic durina these closures. Please watch for posted signage, use caution when traveling near construction areas and plan ahead for potential delays.