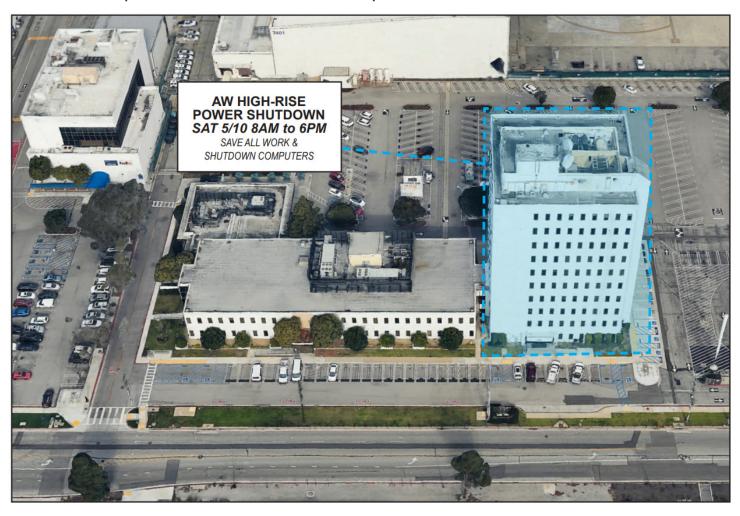

### ADMIN WEST HIGH RISE POWER SHUTDOWN

To facilitate cutovers by the RS-X Project, the Admin West High Rise Building will experience a power shutdown this weekend on Saturday, May 10 from 8AM to 6PM. Prior to this shutdown, all staff must please save all work on their computers and shut down all computers properly.

Additional power shutdowns that impact other nearby buildings will be required to complete these cutovers; please watch Construction Hot Topics for more information.