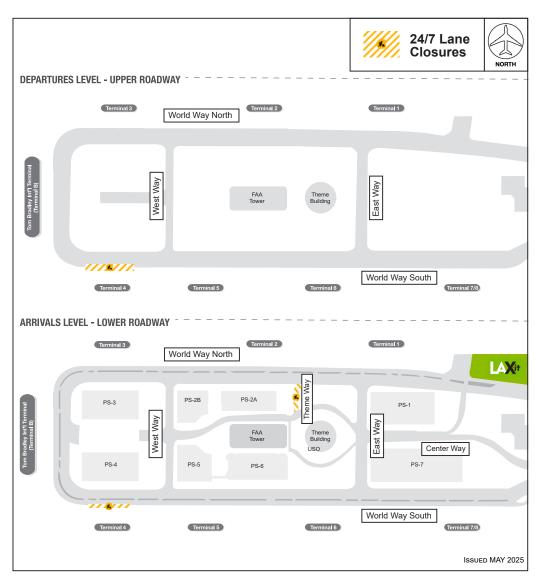

## MAY 2025: 24/7 CTA LANE RESTRICTIONS

Here is a collective snapshot of scheduled 24/7 lane restrictions for CTA Departures and Arrivals Level Roadways for the month of May 2025.

This map only reflects 24/7 continuous lane closures in the CTA; nightly lane / sidewalk restrictions may be in place to facilitate construction activities.

Traffic around the Central Terminal Area will be maintained at all times, as well as access to passenger pick-up and drop-off and ingress to / egress from parking structures.

Motorists should plan ahead for potential delays and use caution when traveling near construction areas.