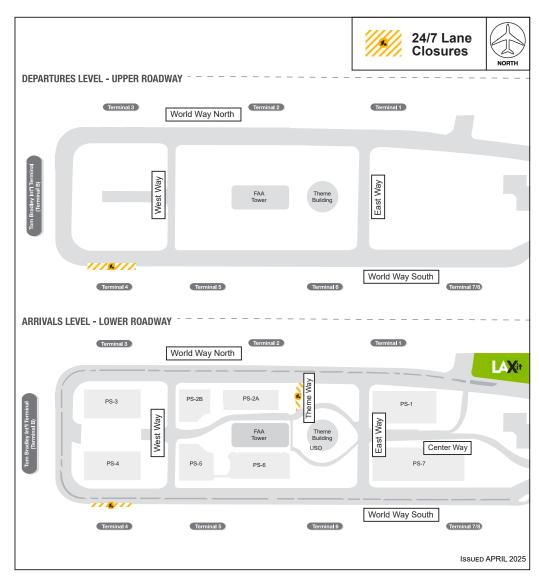

#### **APRIL 2025: 24/7 CTA LANE RESTRICTIONS**

Here is a collective snapshot of scheduled 24/7 lane restrictions for CTA Departures and Arrivals Level Roadways for the month of April 2025.

This map only reflects 24/7 continuous lane closures in the CTA; nightly lane / sidewalk restrictions may be in place to facilitate construction activities.

Traffic around the Central Terminal Area will be maintained at all times, as well as access to passenger pick-up and drop-off and ingress to / egress from parking structures.

Motorists should plan ahead for potential delays and use caution when traveling near construction areas.

Visit FlyLAX.com to check LAX Live Traffic Conditions 24/4!