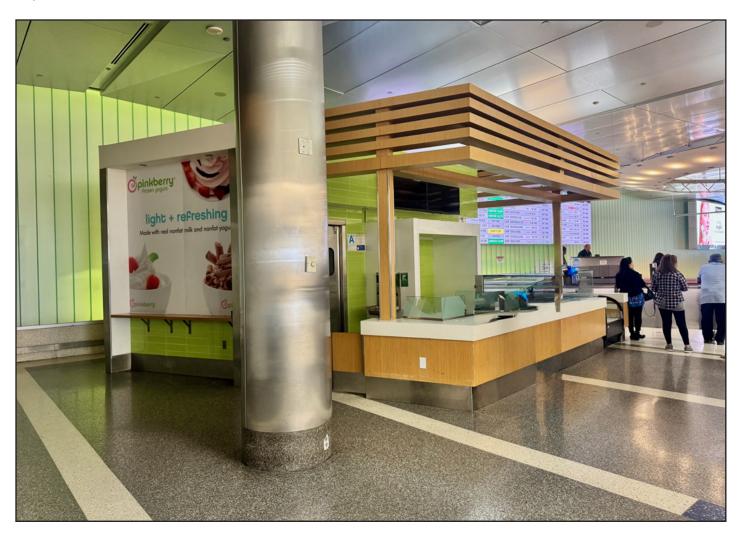

### TERMINAL B: NEW CONSTRUCTION BARRICADES

To facilitate future construction activities in Terminal B, new construction barricades are being installed in the Terminal B Arrivals Hall around the Pinkberry concession. Additional construction barricades will be installed in the Arrivals Hall as the project progresses; watch Construction Hot Topics for more information!