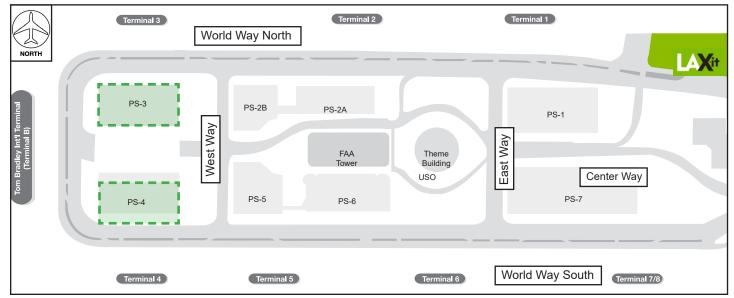

### PARKING STRUCTURE 3 & 4 IMPROVEMENTS

As part of the Automated People Mover project, Parking Structures 3 & 4 will undergo garage improvements throughout April 2025. Work will occur during limited daytime hours on all levels of both structures and will include maintenance work such as wall painting in advance of future wayfinding sigange and graphics installation.

Both structures will remain open and operational during this work, including ingress to and egress from both structures. Some parking stalls will be unavailable; signage will be posted alerting vehicles of any parking restrictions, and flaggers will be in place when necessary to assist with wayfinding and the flow of traffic.