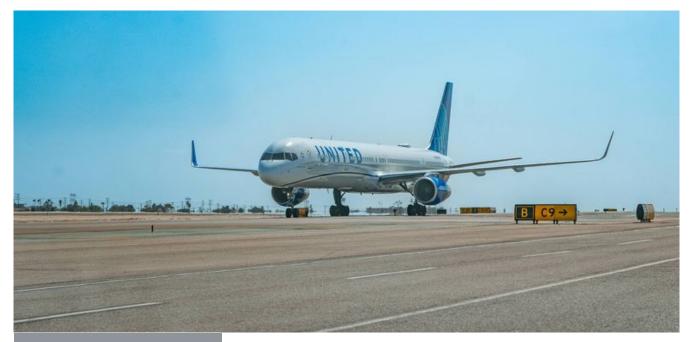

### 2. Quietest Fleet

Based on FAA-certified noise levels of aircraft operating at LAX.

IMAGE: AIRCRAFT DEPARTING FROM LAX. The Quietest Fleet element is based on FAA-certified noise levels of aircraft models that comprise a carrier's fleet operating at LAX. Air carriers serving LAX that operate using quieter aircraft will score better on this element than if they use their noisier planes. Each aircraft model's noise level is certified based on several factors. For more information, see "FQP Methodology" on the FQP website.