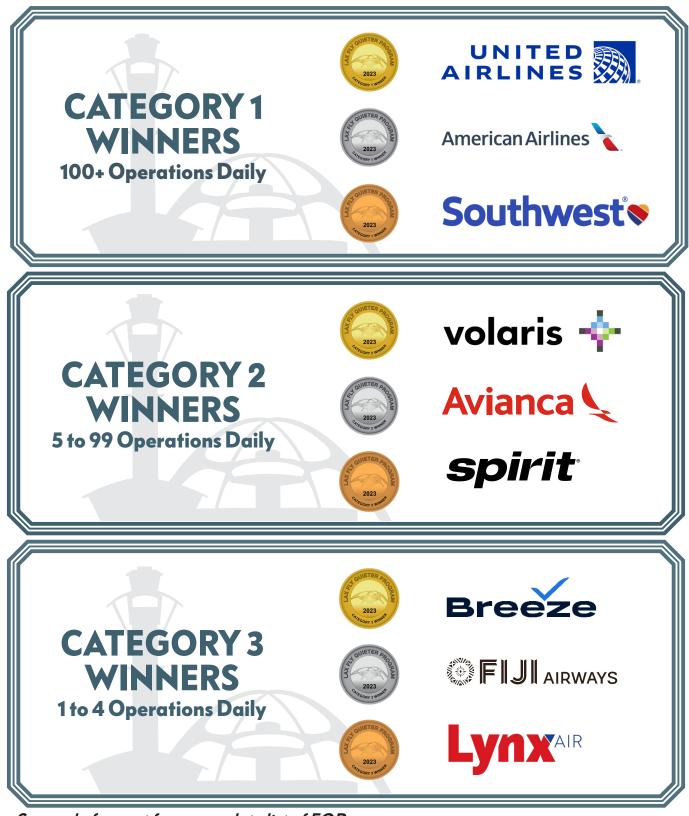

#### FQP Recognition Categories for 2023:

Due to the large number of air carriers operating at LAX and the substantial differences in average daily operations<sup>\*</sup>, the FQP awards are divided into three categories:

CATEGORY 1 = 100+ average daily operations CATEGORY 2 = 5 to 99 average daily operations CATEGORY 3 = 1 to 4 average daily operations

Also, regional airlines operating smaller, regional jets are recognized separately in the FQP and are not grouped in the award categories for 2023 (please see the FQP Methodology for more information).

### FQP 2023 WINNERS!

See end of report for a complete list of FQP scores.