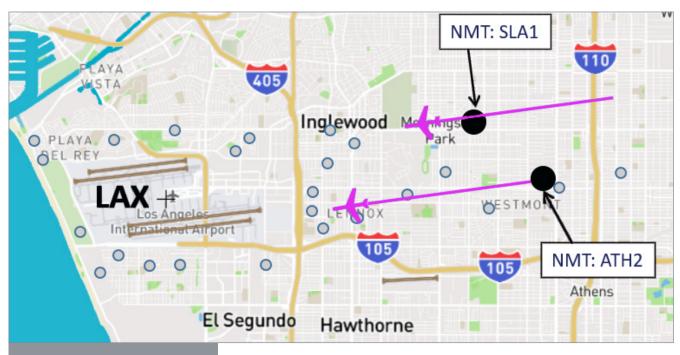

# 1. Quietest Arrivals

Based on measured noise levels at two monitors placed in residential communities neighboring LAX.

IMAGE: A MAP OF LAX NOISE MONITORING TERMINALS (NMTS), AS DENOTED IN GREY. THE QUIETEST ARRIVALS ELEMENT IS SCORED USING MEASUREMENTS FROM NMTS DENOTED IN BLACK. The Quietest Arrivals element is scored based on noise levels measured by two noise monitors, twenty-four hours a day, seven days a week, as experienced by communities. They are optimally located to capture actual noise levels of approaching aircraft landing on either LAX's north or south runways during Westerly Operations.

To determine the most appropriate monitors to use for this element, an acoustic consultant assisted with site evaluation. Various factors were considered in selecting the two monitors identified, including capturing aircraft noise while in a stable power configuration and reducing interference from other noise sources. For ease of data analysis, only two monitors were selected under LAX's final approach path at similar distances from the airport's runways to ensure a fair comparison of noise measurements.