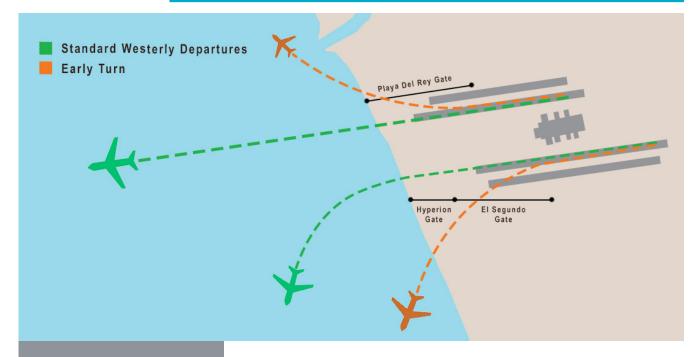

### 3. Early Turns

Air carriers having no or very few pilot-initiated early turns flying over communities will score higher on this element.

IMAGE: EARLY TURNS ARE MONITORED USING FAA RADAR FLIGHT TRACK DATA WHEN THEY CROSS THE VIRTUAL GATES (BLACK LINES). The Early Turns element is based on the number of pilotinitiated early turns flying over communities. Early Turns affect communities north and south of LAX when departing airplanes turn early before reaching the shoreline, thereby flying over communities instead of over the ocean.

Some early turns are unavoidable, like those instructed by the FAA Air Traffic Control Tower to ensure airspace safety. But other early turns can be avoided, and LAWA brings those to the attention of air carriers as part of its efforts to reduce noise disturbances in neighboring communities.

Airlines with zero or very few avoidable early turns score highest on this FQP element (see the **Early Turn Notification Program** for more information and monthly reports).