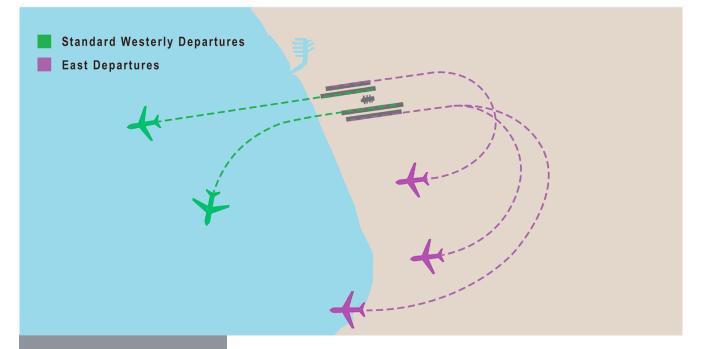

## 4. East Departures

Air carriers having no or very few non-conforming east departures between midnight and 6:30 a.m. will score higher on this element.

IMAGE: NONCONFORMING EAST DEPARTURES AT LAX ARE DENOTED IN PURPLE. THIS IS IN CONTRAST TO THE GREEN DEPARTURES, WHICH ARE IN A STANDARD WESTERLY DIRECTION. The East Departures element is based on the number of nonconforming east departures occurring between midnight and 6:30 a.m. They are nonconforming departures as these aircraft depart in an easterly direction when all other departures are taking off west over the ocean. Nonconforming east departures are usually conducted by large, heavy aircraft that may need to depart east during mild easterly wind conditions. Pilots request permission from the FAA to make a nonconforming east departure for safety.

Nonconforming east departures are a relatively rare occurrence. Air carriers have an opportunity to avoid these operations by reducing weight, scheduling a different time or using different aircraft. These operations are included in the FQP due to the noticeable nighttime disturbance they cause. East Departures reports can be viewed here.