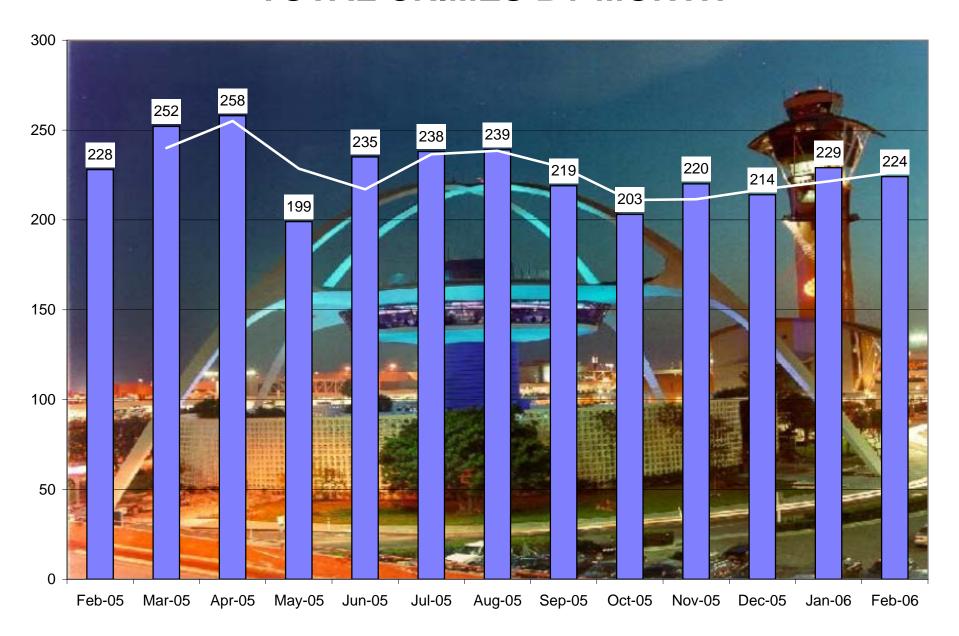

|
|    | 0<br>0<br>0<br>2<br>0<br>0<br>0<br>0<br>0<br>0<br>0<br>0<br>0<br>0<br>0<br>0<br>0<br>0<br>0<br>0 | O GRAND THEFT AUTO O GUN AT SCREENING 2 HIT AND RUN CAUSING INJURY O INDECENT EXPOSURE O INTERFERING WITH A PEACE OFFICER O LEWD ACTS WITH A CHILD O LODGING ILLEGAL O LOITERING O MILITARY DESERTER 1 MOVING TRAFFIC VIOL O OPERAT. VEH W/OUT PUC AUTH. O PAROLE/PROBATION VIOLATION O PEEPING 647 (I) PC O POSS OF ILLEGAL FIREWORKS, 57.55.01 LAMC. O RECEIVING STOLEN PROPERTY O RESISTING/OBSTRUCTING OFFICERS O ROBBERY O SELLING ALCOHOL TO A MINOR O SOLICITATION/PANHANDLING TERRORIST THREAT THEFT FROM MOTOR VEHICLE THEFT GRAND THEFT PETTY THEFT W/ PRIOR THEFT (CONSPIRACY) O VANDALISM - PROPERTY VIOLATION OF COURT ORDER WARRANT ARRESTS |

TOTAL ARRESTS 9

# **TOTAL CRIMES BY MONTH**