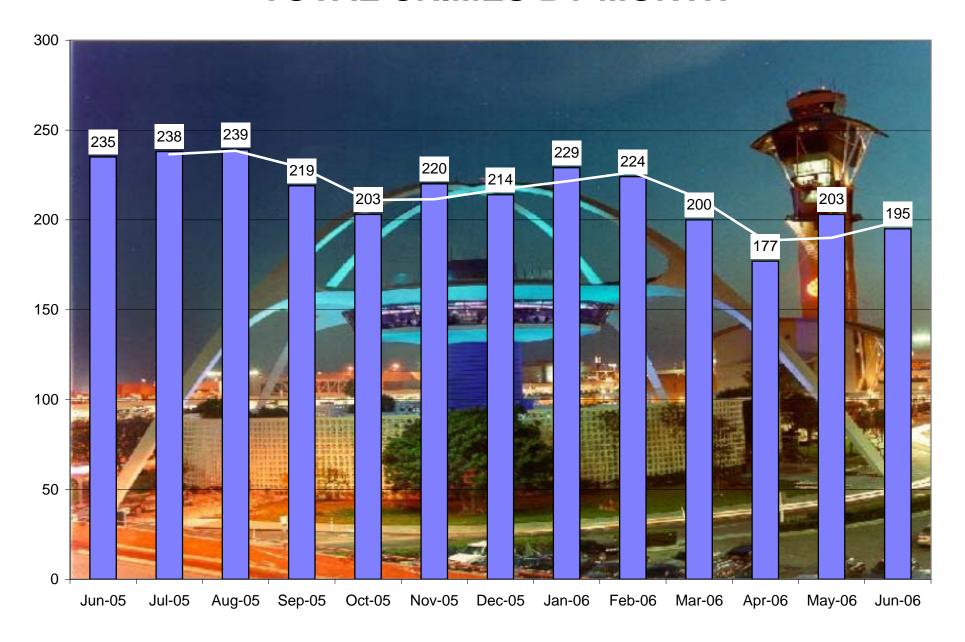

| 13 | THEFT OF LOST PROPERTY (APPROPRIATION) | 0  |
| DRUNK IN PUBLIC                           | 3  | TRESPASSING                            | 2  |
| EMBEZZLEMENT/FRAUD                        | 2  | THEFT (CONSPIRACY)                     | 0  |
| FAILURE TO APPEAR                         | 0  | VANDALISM - PROPERTY                   | 0  |
| FIREARM VIOLATION                         | 0  | VIOLATION OF COURT ORDER               | 0  |
| FORGERY/COUNTERFEIT                       | 2  | WARRANT ARRESTS                        | 25 |
| FALSE INFO P/O 31VC                       | 1  | WEAPONS VIOLATIONS                     | 2  |
|                                           |    |                                        |    |

TOTAL ARRESTS 70

# **TOTAL CRIMES BY MONTH**