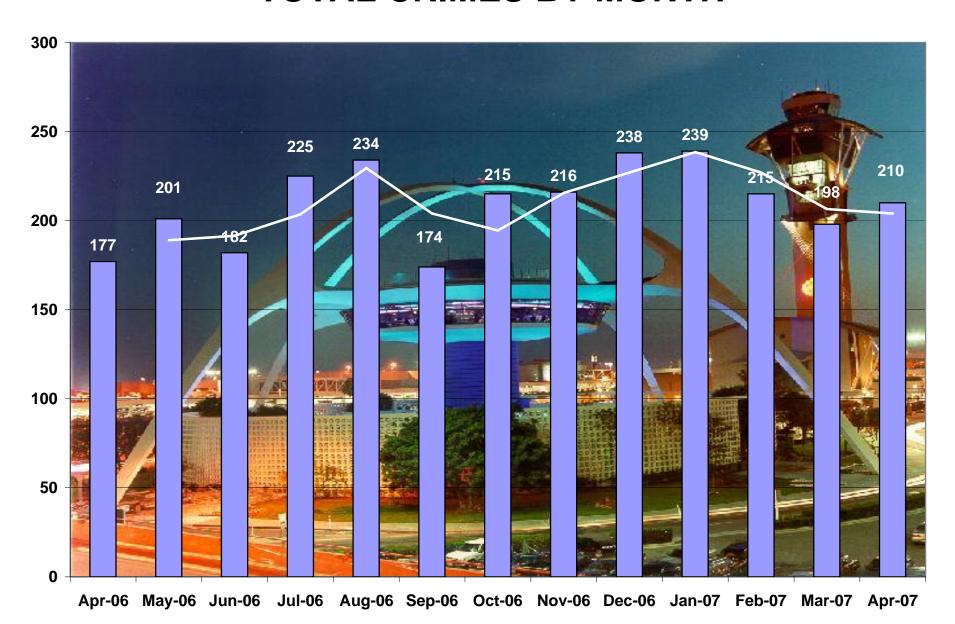

| 17 | THEFT W/ PRIOR                         | 0  |
| DRUNK IN PUBLIC                           | 1  | THEFT OF LOST PROPERTY (APPROPRIATION) | 0  |
| EMBEZZLEMENT PROP 505 PC                  | 0  | TRESPASSING                            | 2  |
| FAILURE TO APPEAR                         | 0  | THEFT (APPROPRIATION)                  | 1  |
| FALSE INFO TO P.O. 31 CVC                 | 0  | VANDALISM - PROPERTY                   | 0  |
| FIREARM VIOLATION                         | 1  | VIOLATION OF COURT ORDER               | 0  |
| FORGERY/COUNTERFEIT                       | 0  | WARRANT ARRESTS                        | 40 |
| FRAUDULENT DRIVER LICENSE                 | 0  | WEAPONS VIOLATIONS                     | 2  |

TOTAL ARRESTS

## **TOTAL CRIMES BY MONTH**