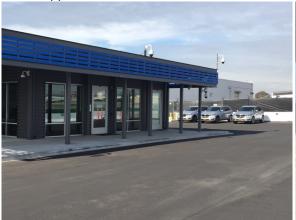

### 3. Airside: Gavin de Becker Suite

 A glimpse of the private, for-booking, Gavin de Becker VIP Suite, located between Aero Mexico and LSG Sky Chef, abutting Imperial Highway. Construction began in October 2016, and the Suite is anticipated to open very soon. Currently, they are testing procedures and awaiting some final approvals. A fleet of silver BMWs will transport suite passengers to the terminals.