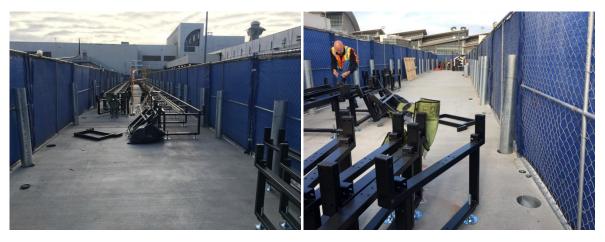

#### 2. Airside: Terminal 3

- As part of the enabling work for Delta's move to Terminals 2 and 3, there is a "make-up carousel" being constructed along Terminal 3's apron. This baggage handling system (BHS) will help increase capacity and is considered "temporary" as it will eventually be replaced by the greater redesign that Delta implements on the north side. These steel components (left image) will support the overhead conveyor system (right image). The BHS work is scheduled through July 1.
- Work on the baggage conveyor continues. A substantial concrete platform was poured and leveled for the conveyor, which has been laid out beginning from the east side of Terminal 3 (left image) and will continue to be laid going west towards Terminal B (right image).