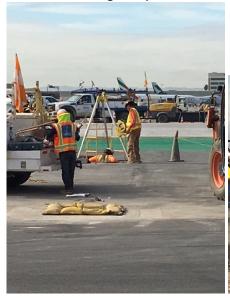

## 4. Airside: 7L/25R Shortened Runway

Work on the 25R runway shortening continues (both images below). The Departures Only
closure is expected to last through Wednesday, April 19, and then a full closure of 25R
commences through May.