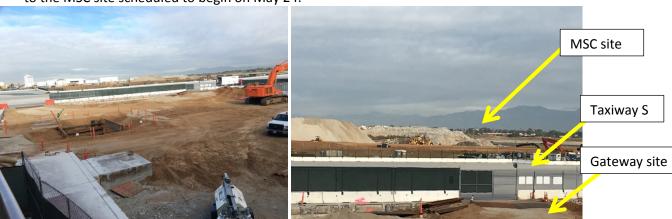

## 1. Airside: MSC Gateway and MSC Sites

- The MSC Gateway site is adjacent to Terminal B (Gate 148). The first image below shows current work underway at the Gateway site, which includes work on a siphon structure and fuel line construction.
- The MSC site is across Taxiway S. The second image shows the MSC site, where work on the domestic water line and sewer line are upcoming, with dirt hauling from Westchester Parkway to the MSC site scheduled to begin on May 24.