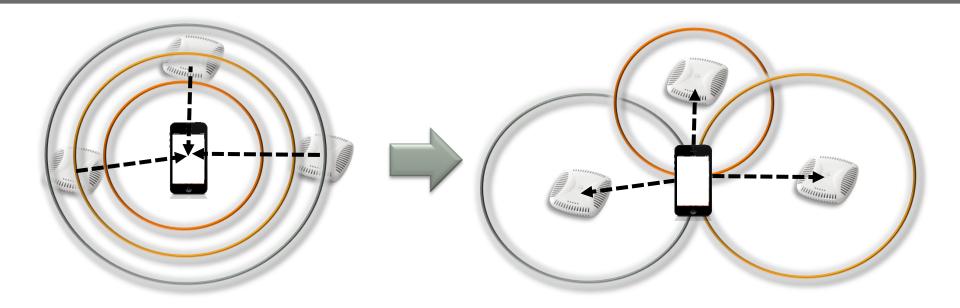

# Location Calculation by Network vs. Smartphone

When
Network
Calculates
Location

- Works for all devices iOS and Android
- ✓ No proprietary sensors needed
- ✓ No manual site fingerprinting or recalibration
- ✓ Better phone battery life
- ✓ Analytics without smartphone app

# Aruba Wi-Fi with Analytics & Location Engine

5-7m location accuracy with real-time updates

Full context of user, device, sites visited

Privacy mode anonymizes user identity

Modern API for Software Vendors & Custom Apps