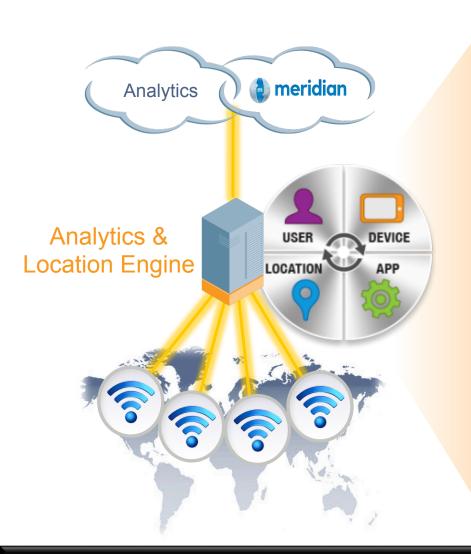

### Aruba Wi-Fi

Featuring Analytics & Location Engine

# Aruba Wi-Fi with Analytics & Location Engine

5-7m location accuracy with real-time updates

Full context of user, device, sites visited

Privacy mode anonymizes user identity

Modern API for Software Vendors & Custom Apps

Visitor enters the building.

Aruba WiFi Access Points, LAN, and ALE have a conversation.

The Meridian Platform interprets the conversation, filtering relevant data and protecting the wireless network.

Indoor position is provided...

...to visitors. Turn-by-turn directions are provided & push notifications can be sent based on visitor's position.

...to analytics partners who help PFEs learn more about visitor engagement.