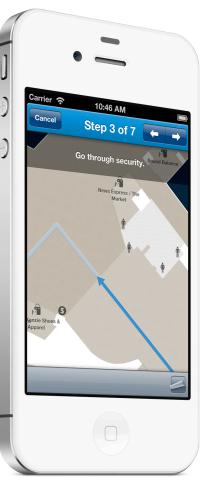

### Wi-Fi Concierge Inside Venues

Way-Finding

**Push Notifications** 

**Analytics** 

Indoor turn-by-turn directions

Time & location relevant messaging

Dwell-time and traffic insights

...to visitors. Turn-by-turn directions are provided & push notifications can be sent based on visitor's position.

...to analytics partners who help PFEs learn more about visitor engagement.

### **Airports**

Engage with airport visitors through their phones, increase visitor satisfaction with location-based services, create revenue through promotions.

Offer turn-by-turn navigation to gates, restaurants/bars, retailers, transportation, restrooms, ATMs.