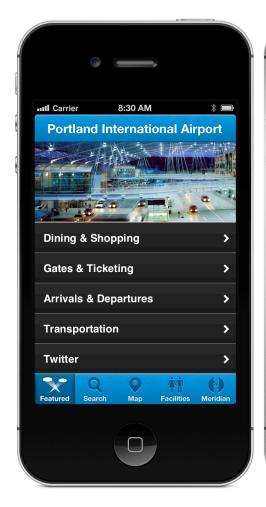

### **Airports**

Engage with airport visitors through their phones, increase visitor satisfaction with location-based services, create revenue through promotions.

Offer turn-by-turn navigation to gates, restaurants/bars, retailers, transportation, restrooms, ATMs.

Integrate with third-party software for such services as flight arrival and departure data.