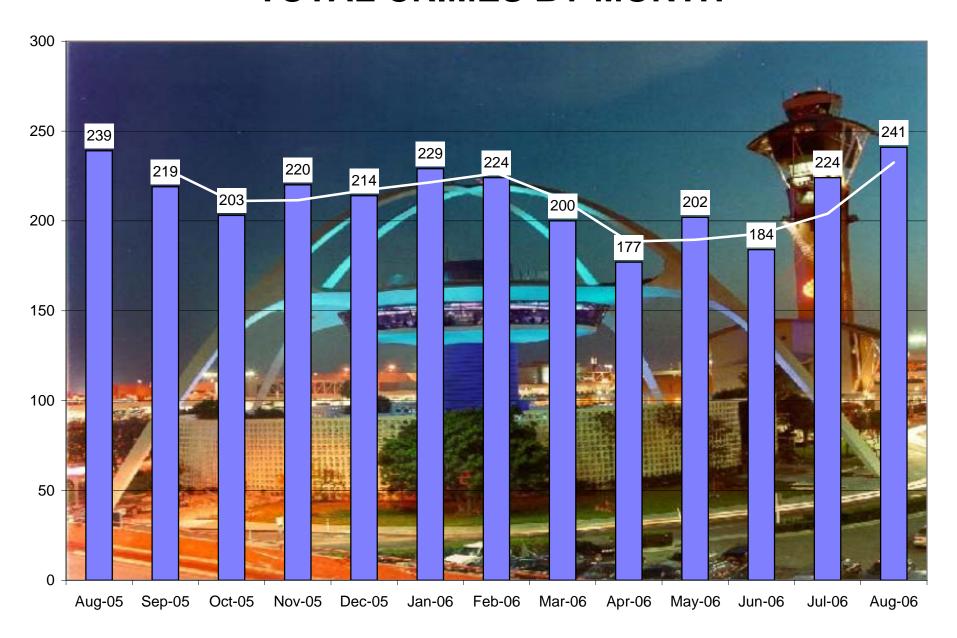

| 16 | THEFT OF LOST PROPERTY (APPROPRIATION) | 0  |
| DRUNK IN PUBLIC                           | 9  | TRESPASSING                            | 0  |
| FAILURE TO APPEAR                         | 2  | THEFT (CONSPIRACY)                     | 0  |
| FALSE REPRESENTATION OF IDENTITY 148.9    | 1  | VANDALISM - PROPERTY                   | 0  |
| FIREARM VIOLATION                         | 0  | VIOLATION OF COURT ORDER               | 0  |
| FORGERY/COUNTERFEIT                       | 2  | WARRANT ARRESTS                        | 16 |
| FRAUDULENT DRIVER LICENSE                 | 1  | WEAPONS VIOLATIONS                     | 2  |
|                                           |    |                                        |    |

TOTAL ARRESTS 119

## **TOTAL CRIMES BY MONTH**