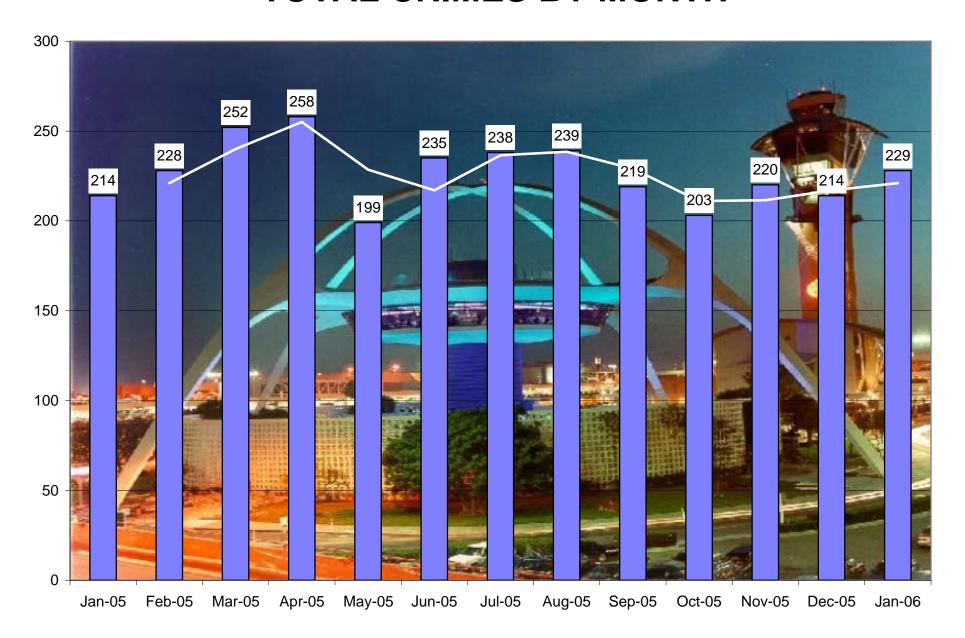

| 1  |
| DRIVING W/O CONSENT            | 0              | THEFT PETTY                      | 2  |
| DRIVING W/ SUSPENDED LICE      |                | THEFT W/ PRIOR                   | 0  |
| DRUG RELATED ARRESTS           | 13             | TRESPASSING                      | 0  |
| DRUNK IN PUBLIC                | 5              | THEFT (CONSPIRACY)               | 0  |
| EMBEZZLEMENT/FRAUD             | 1              | VANDALISM - PROPERTY             | 0  |
| FAILURE TO APPEAR              | 1              | VEHICLE TAMPERING                | 0  |
| FIREARM VIOLATION              | 1              | WARRANT ARRESTS                  | 35 |
| FORGERY/COUNTERFEIT            | 3              | WEAPONS VIOLATIONS               | 3  |

TOTAL ARRESTS

88

# **TOTAL CRIMES BY MONTH**