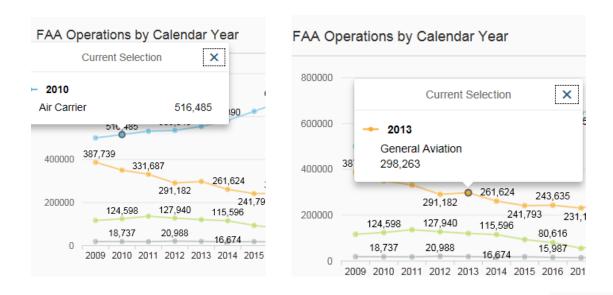

#### **FAA Operations by Calendar Year**

Shows total FAA operations for the 10 most recently completed calendar years. This graph is static and is for all reporting airports.

Each plot point is clickable for additional information regarding that plot point.

**Something cool!** - the row of icons at the top of the graph allow for additional functionality.

As a result the Air Carrier and General Aviation lines are the only lines displayed.