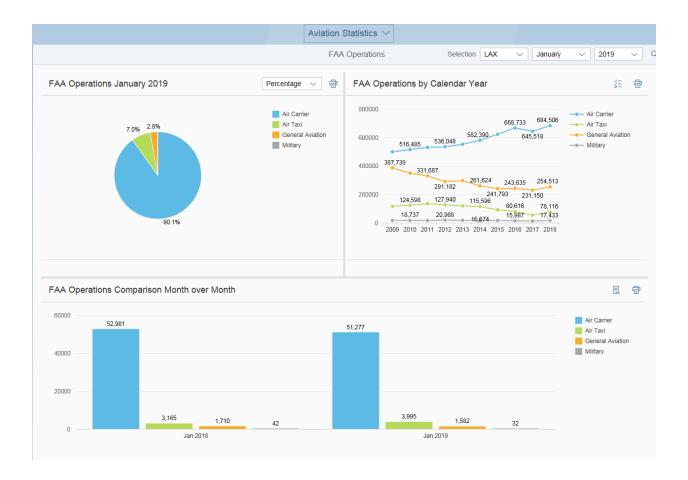

#### **Selection Criteria**

By default the last LAX is chosen along with the last month and year of data loaded.

Use drop down boxes to select your report criteria. Click the search icon to update the data in the graphs.

#### **FAA Operations**

Pie chart displays FAA operations for the designated selection criteria.

Each piece of the pie is clickable for additional information regarding that slice.

- 90.1% represents 51,277 FAA operations for Air Carrier.
- 7.0% represents 3,995 FAA operations for Air Taxi.

#### **FAA Operations by Calendar Year**

Shows total FAA operations for the 10 most recently completed calendar years. This graph is static and is for all reporting airports.

Each plot point is clickable for additional information regarding that plot point.

#### **FAA Operations Comparison Month over Month**

Graph shows all FAA operations for the designated selection criteria compared to the previous year.

#### FAA Operations Comparison Month over Month

| FAA Operations Totals | Jan 2018 | Jan 2019 | %Change |
|-----------------------|----------|----------|---------|
| Air Carrier           | 52,981   | 51,277   | -3.22   |
| Air Taxi              | 3,165    | 3,995    | 26.22   |
| General Aviation      | 1,710    | 1,582    | -7.49   |
| Military              | 42       | 32       | -23.81  |
|                       |          |          |         |