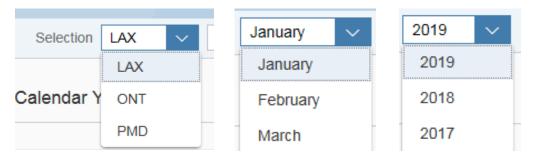

#### **Selection Criteria**

By default the last LAX is chosen along with the last month and year of data loaded.

Use drop down boxes to select your report criteria. Click the search icon to update the data in the graphs.