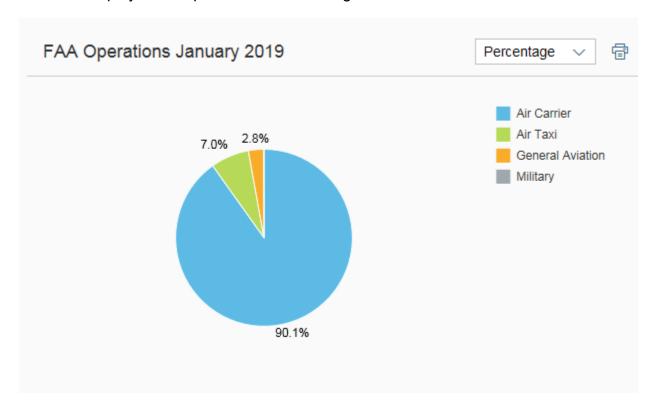

#### **FAA Operations**

Pie chart displays FAA operations for the designated selection criteria.

Each piece of the pie is clickable for additional information regarding that slice.

- 90.1% represents 51,277 FAA operations for Air Carrier.
- 7.0% represents 3,995 FAA operations for Air Taxi.