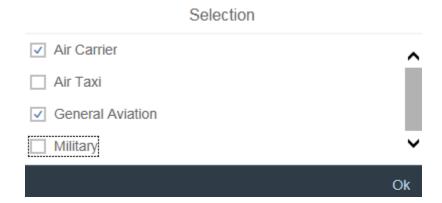

**Something cool!** - the row of icons at the top of the graph allow for additional functionality.

As a result the Air Carrier and General Aviation lines are the only lines displayed.