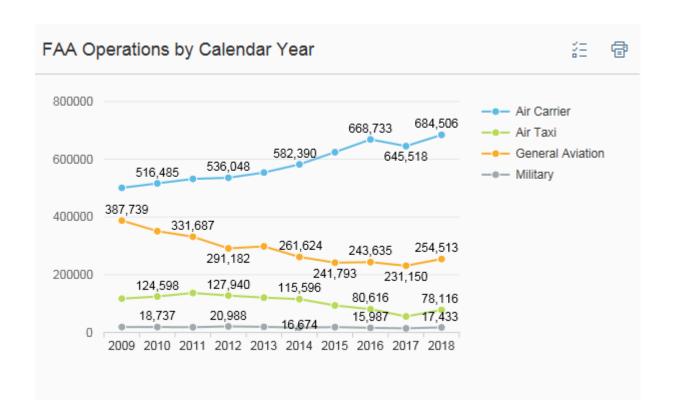

#### **FAA Operations by Calendar Year**

Shows total FAA operations for the 10 most recently completed calendar years. This graph is static and is for all reporting airports.

Each plot point is clickable for additional information regarding that plot point.