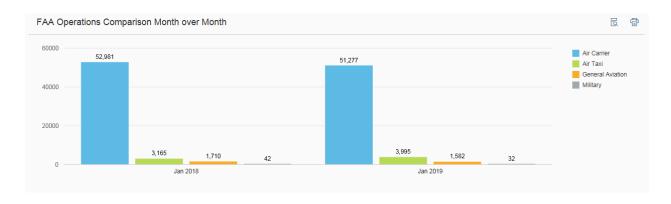

#### **FAA Operations Comparison Month over Month**

Graph shows all FAA operations for the designated selection criteria compared to the previous year.

#### FAA Operations Comparison Month over Month

| FAA Operations Totals | Jan 2018 | Jan 2019 | %Change |
|-----------------------|----------|----------|---------|
| Air Carrier           | 52,981   | 51,277   | -3.22   |
| Air Taxi              | 3,165    | 3,995    | 26.22   |
| General Aviation      | 1,710    | 1,582    | -7.49   |
| Military              | 42       | 32       | -23.81  |
|                       |          |          |         |