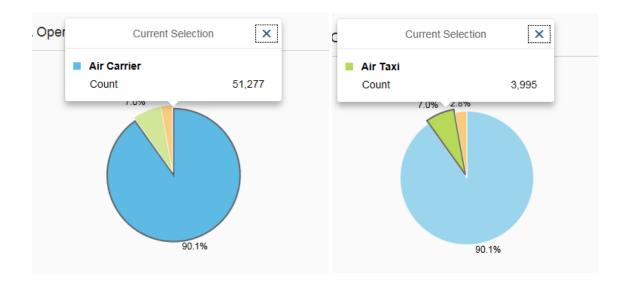

#### **FAA Operations**

Pie chart displays FAA operations for the designated selection criteria.

Each piece of the pie is clickable for additional information regarding that slice.

- 90.1% represents 51,277 FAA operations for Air Carrier.
- 7.0% represents 3,995 FAA operations for Air Taxi.