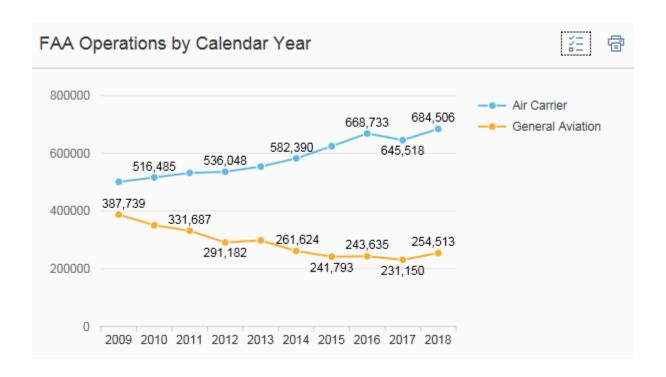

#### **FAA Operations by Calendar Year**

Shows total FAA operations for the 10 most recently completed calendar years. This graph is static and is for all reporting airports.

Each plot point is clickable for additional information regarding that plot point.

**Something cool!** - the row of icons at the top of the graph allow for additional functionality.

As a result the Air Carrier and General Aviation lines are the only lines displayed.