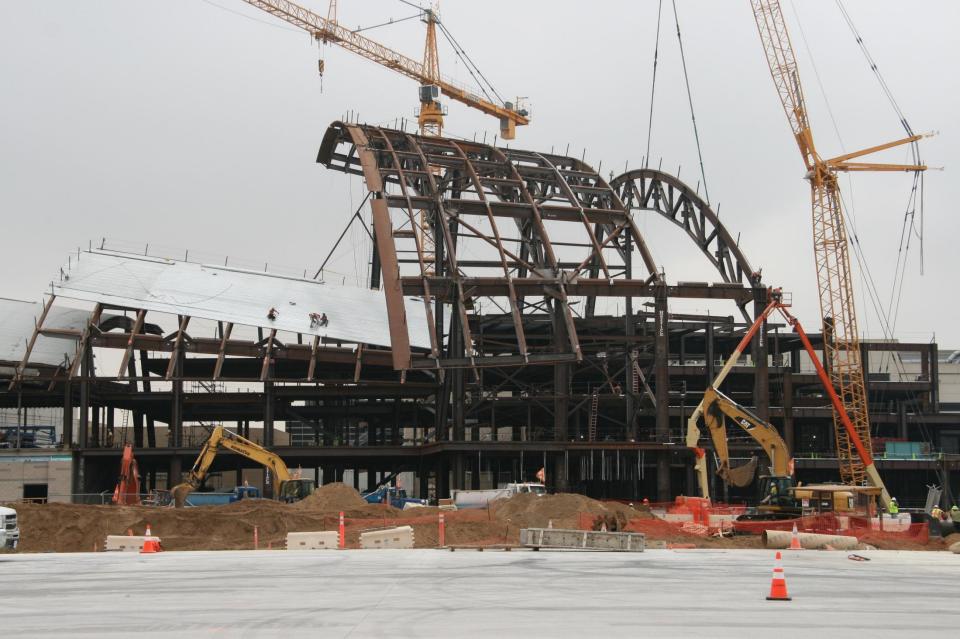

Large truss being set in place in the northern bay of the core. There will be three bays in the core each containing seven trusses.

August 12, 2011

Core construction and laydown area. The laydown area is continually shrinking in size as the core is being built out requiring significant logistical planning of where to stage equipment and supplies throughout the remainder of the construction.