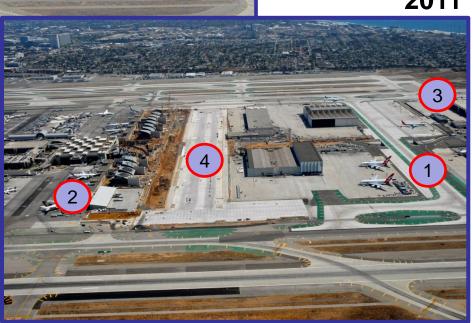

## **Completed MAJOR projects**

- 1 Crossfield Taxiway
- 2 Interim West Bus Terminal
- 3 ARFF
- 4 Taxilane S (Nearing Completion)

Central Utility Plant Replacement Project

Old CUP Maintenance Buildings demolished. August 10, 2011