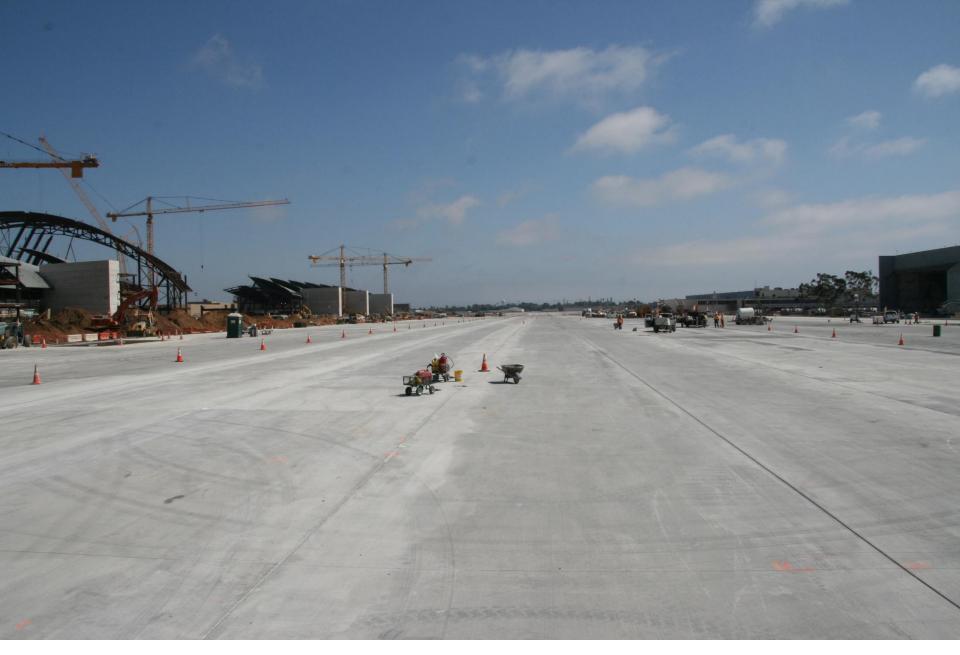

Interior of South Concourse. August 9, 2011

Aerial view of the Taxilane S and Bradley West projects. The Crossfield Taxiway, which was the first completed project under the LAX Development Program, is also visible.

July 27, 2011

Work nearing completion on Taxilane S. August 9, 2011

Aerial view of the Taxilane S and Bradley West projects. The Crossfield Taxiway, which was the first completed project under the LAX Development Program, is also visible.