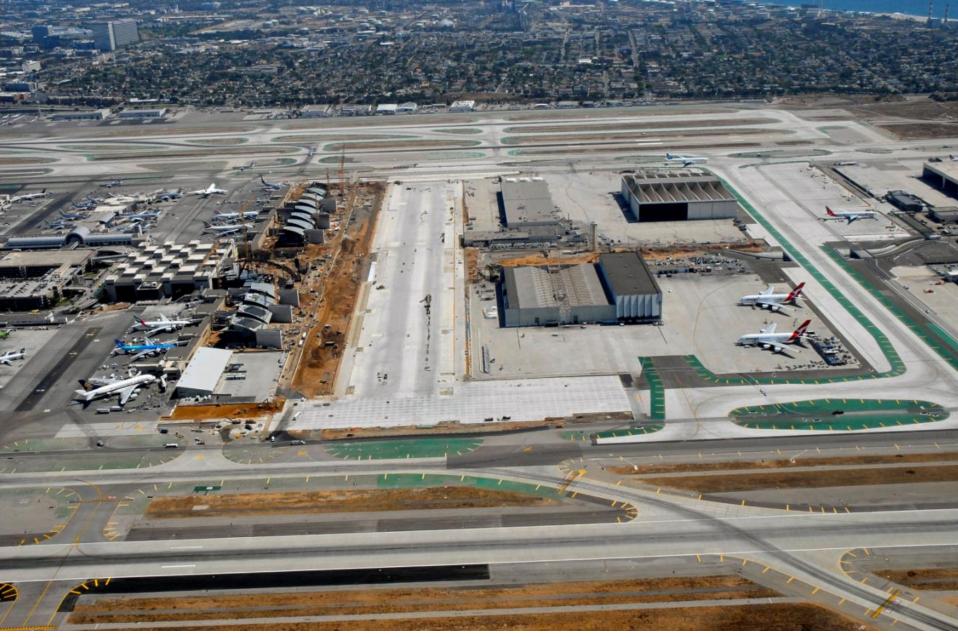

Interior of South Concourse. August 9, 2011

Aerial view of the Taxilane S and Bradley West projects. The Crossfield Taxiway, which was the first completed project under the LAX Development Program, is also visible.

July 27, 2011

Work nearing completion on Taxilane S. August 9, 2011

Aerial view of the Taxilane S and Bradley West projects. The Crossfield Taxiway, which was the first completed project under the LAX Development Program, is also visible.