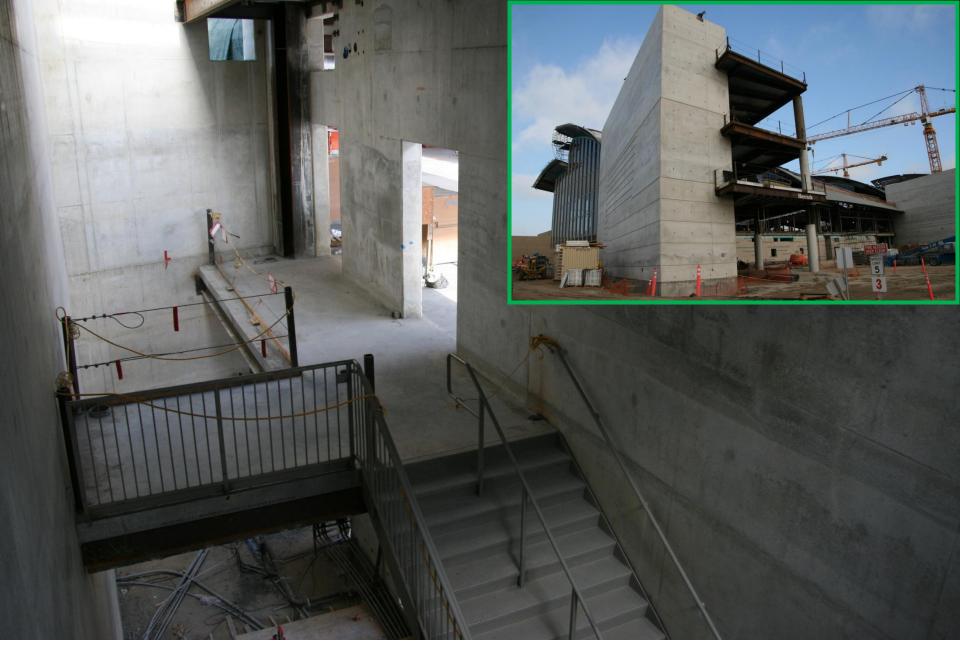

Large truss being set in place in the northern bay of the core. There will be three bays in the core each containing seven trusses.

August 12, 2011

Core construction and laydown area. The laydown area is continually shrinking in size as the core is being built out requiring significant logistical planning of where to stage equipment and supplies throughout the remainder of the construction.

August 12, 2011

Glass curtain wall being hung in place on north concourse. August 12, 2011

Interior of north concourse gatehouses under construction. August 9, 2011

Steel for the final bay of the south concourse is now set. August 9, 2011