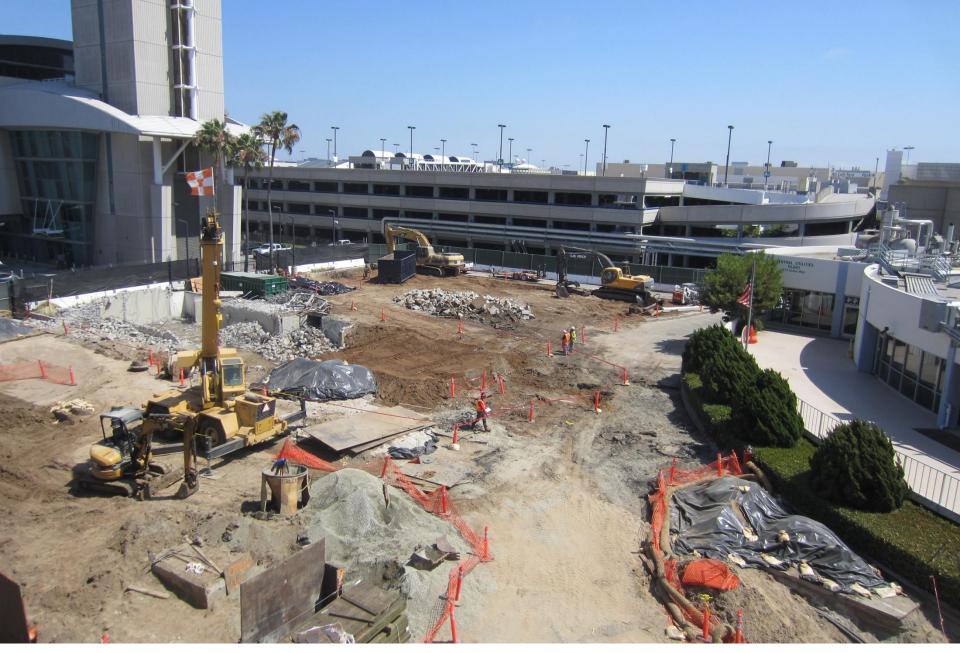

## **Completed MAJOR projects**

- 1 Crossfield Taxiway
- 2 Interim West Bus Terminal
- 3 ARFF
- 4 Taxilane S (Nearing Completion)

Central Utility Plant Replacement Project

Old CUP Maintenance Buildings demolished. August 10, 2011