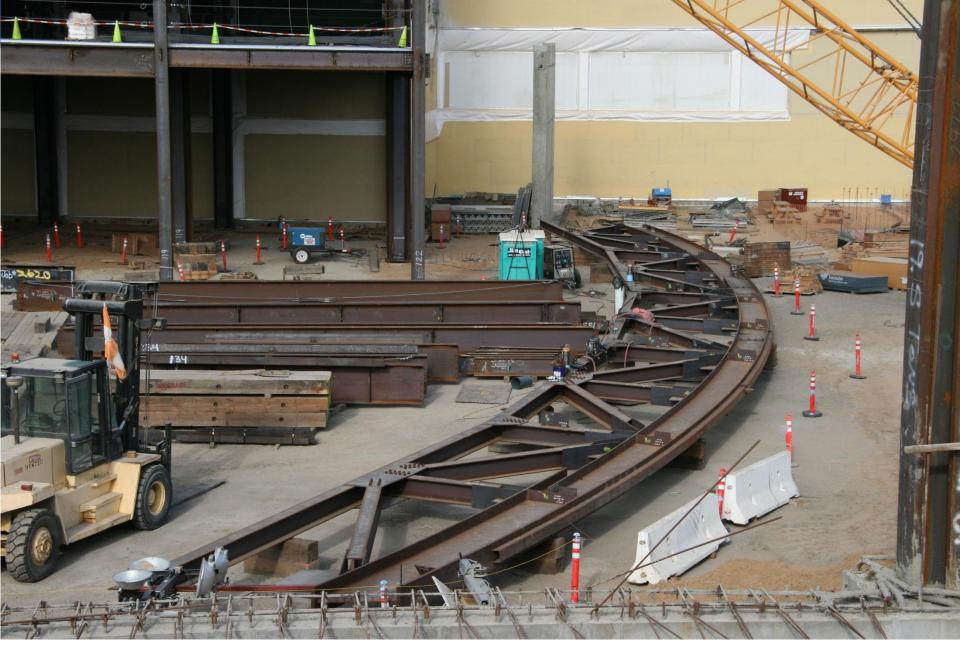

Large truss being set in place in the northern bay of the core. There will be three bays in the core each containing seven trusses.

August 12, 2011

Core construction and laydown area. The laydown area is continually shrinking in size as the core is being built out requiring significant logistical planning of where to stage equipment and supplies throughout the remainder of the construction.