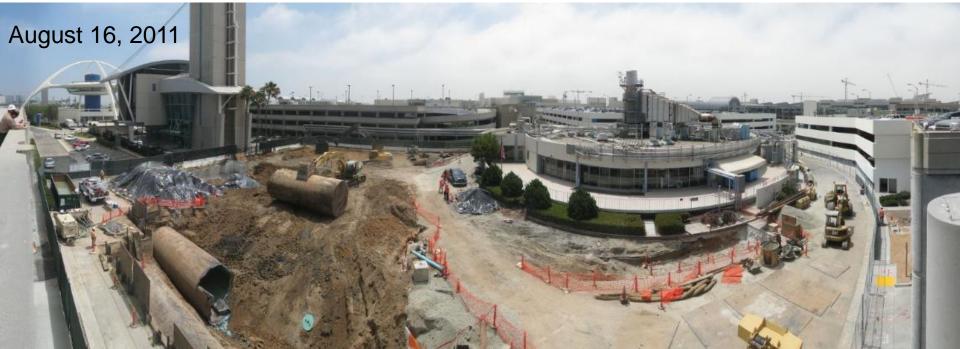

## **Completed MAJOR projects**

- 1 Crossfield Taxiway
- 2 Interim West Bus Terminal
- 3 ARFF
- 4 Taxilane S (Nearing Completion)

Central Utility Plant Replacement Project

Old CUP Maintenance Buildings demolished. August 10, 2011