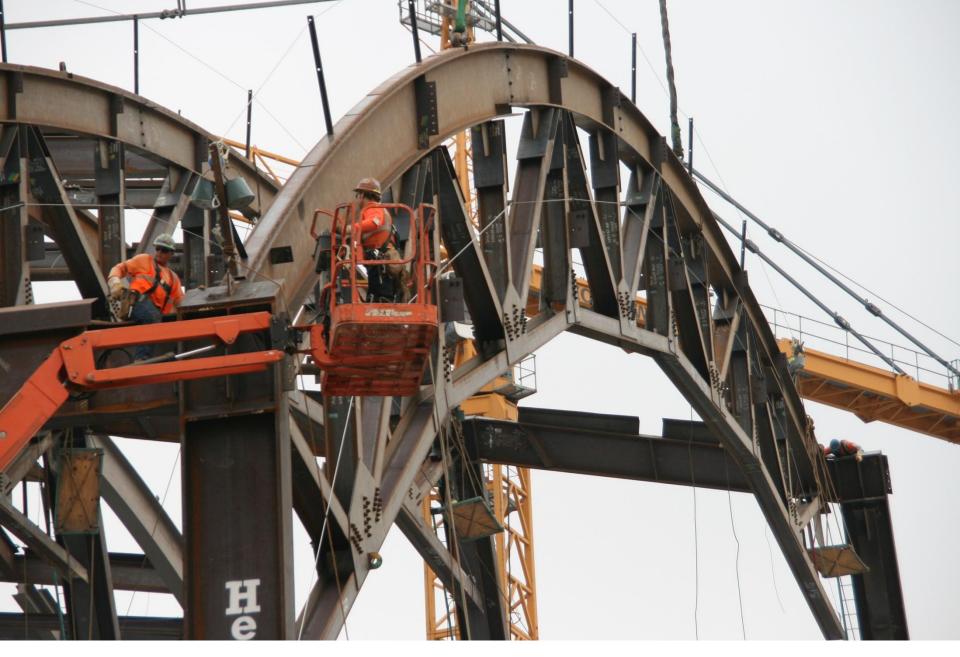

Core steel rising above the roofline of the north concourse. August 9, 2011

Core roof truss in laydown area prior to being hoisted into place. August 9, 2011

Ironworkers guiding the truss into place. August 12, 2011

Large truss being set in place in the northern bay of the core. There will be three bays in the core each containing seven trusses.

August 12, 2011

Core construction and laydown area. The laydown area is continually shrinking in size as the core is being built out requiring significant logistical planning of where to stage equipment and supplies throughout the remainder of the construction.