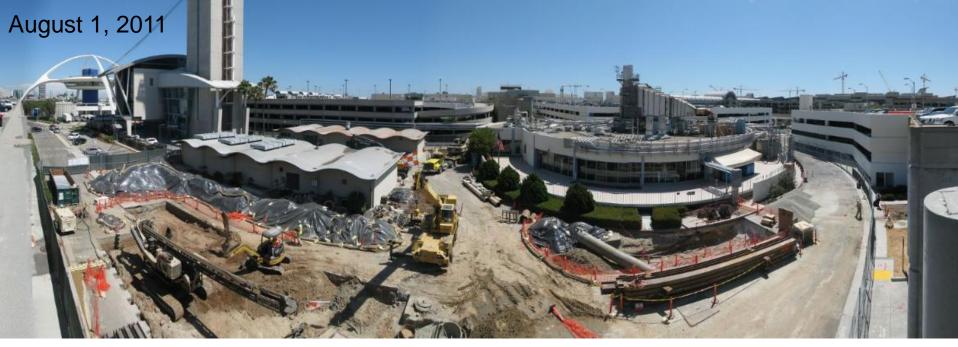

## Airports Development Group

## **LAX Development Program Update**

August 18, 2011





2007

2011

## **Completed MAJOR projects**

- 1 Crossfield Taxiway
- 2 Interim West Bus Terminal
- 3 ARFF
- 4 Taxilane S (Nearing Completion)





Central Utility Plant Replacement Project





Old CUP Maintenance Buildings demolished. August 10, 2011



Core steel rising above the roofline of the north concourse. August 9, 2011



Core roof truss in laydown area prior to being hoisted into place. August 9, 2011



Ironworkers guiding the truss into place. August 12, 2011



Large truss being set in place in the northern bay of the core. There will be three bays in the core each containing seven trusses.

August 12, 2011



Core construction and laydown area. The laydown area is continually shrinking in size as the core is being built out requiring significant logistical planning of where to stage equipment and supplies throughout the remainder of the construction.

August 12, 2011



Glass curtain wall being hung in place on north