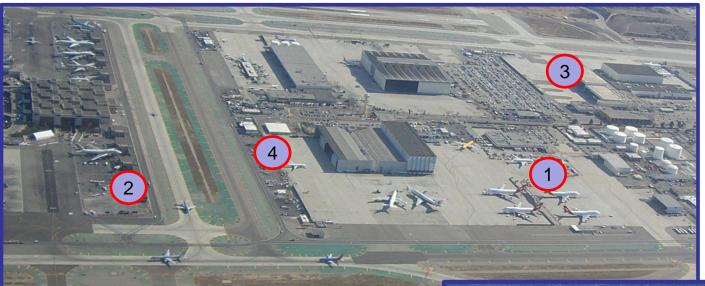

## **Completed MAJOR projects**

- 1 Crossfield Taxiway
- 2 Interim West Bus Terminal
- 3 ARFF
- 4 Taxilane S (Nearing Completion)

Central Utility Plant Replacement Project

Old CUP Maintenance Buildings demolished. August 10, 2011