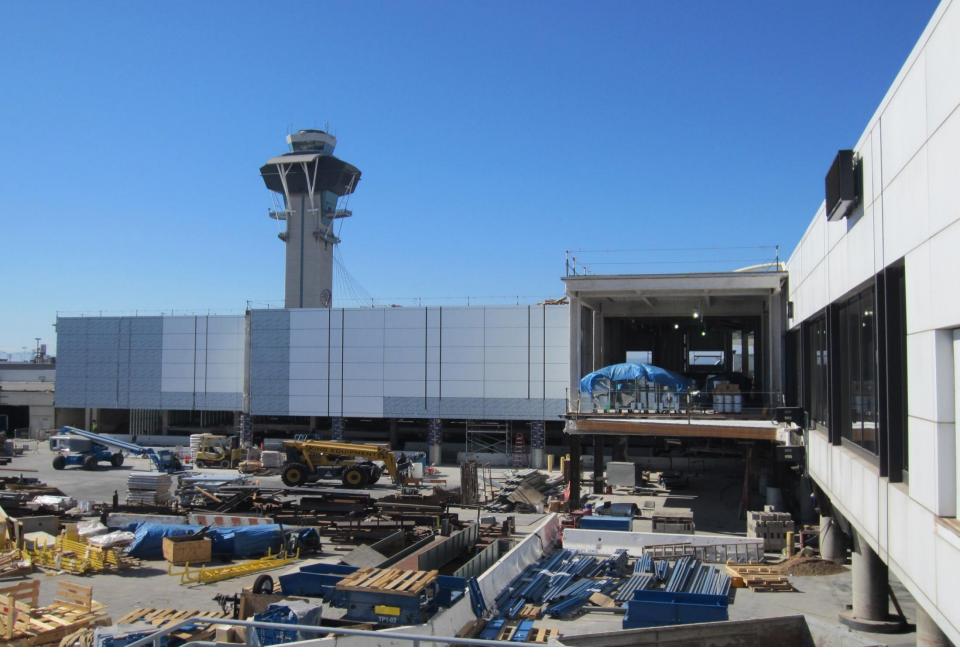

August 12, 2011

Glass curtain wall being hung in place on north concourse. August 12, 2011

Interior of north concourse gatehouses under construction. August 9, 2011

Steel for the final bay of the south concourse is now set. August 9, 2011