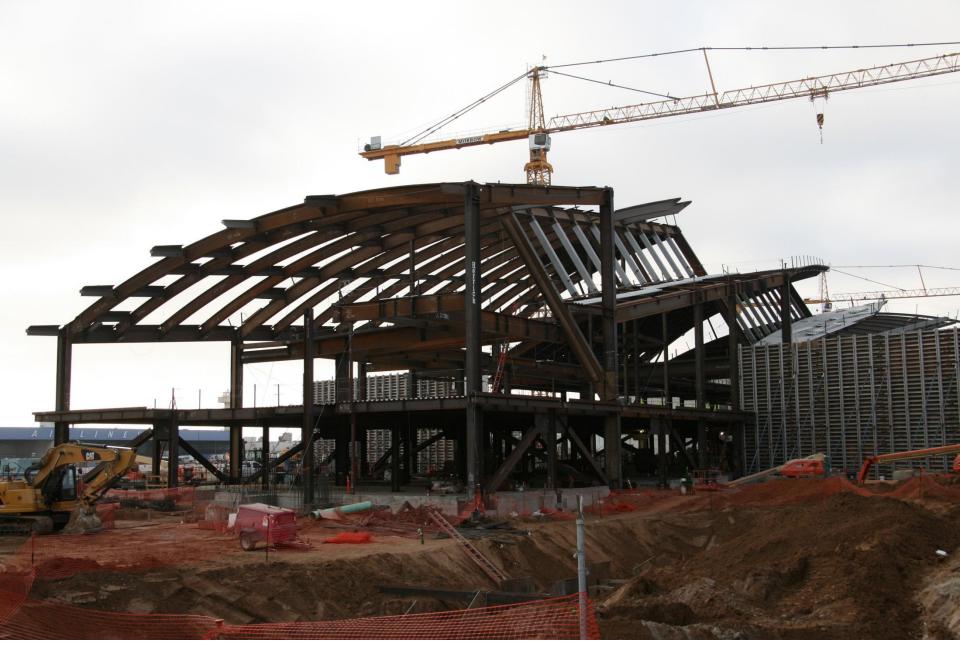

Core steel rising above the roofline of the north concourse. August 9, 2011

Core roof truss in laydown area prior to being hoisted into place. August 9, 2011

Ironworkers guiding the truss into place. August 12, 2011

Large truss being set in place in the northern bay of the core. There will be three bays in the core each containing seven trusses.

August 12, 2011

Core construction and laydown area. The laydown area is continually shrinking in size as the core is being built out requiring significant logistical planning of where to stage equipment and supplies throughout the remainder of the construction.