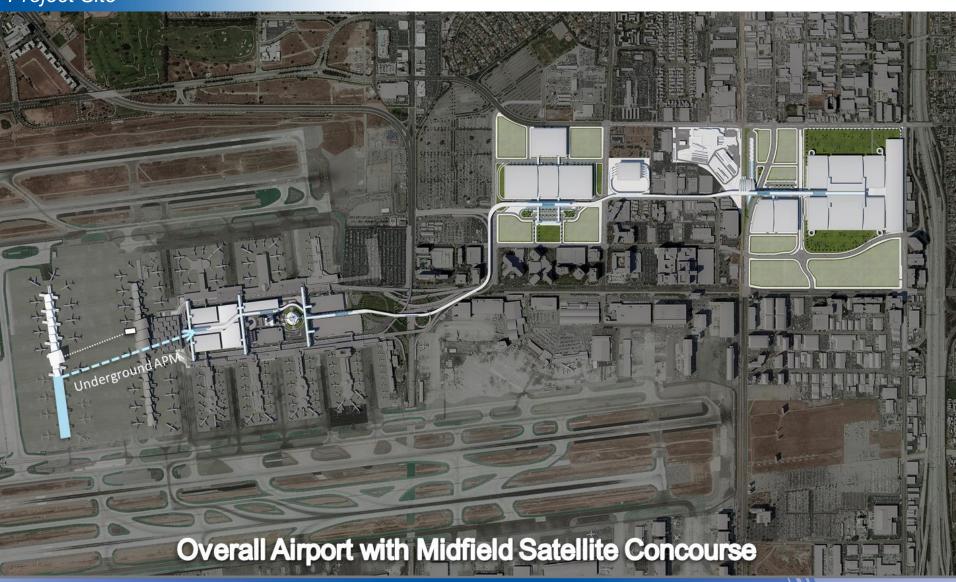

#### Project Site

# Landside Access Modernization Program (Automated People Mover System Concept)