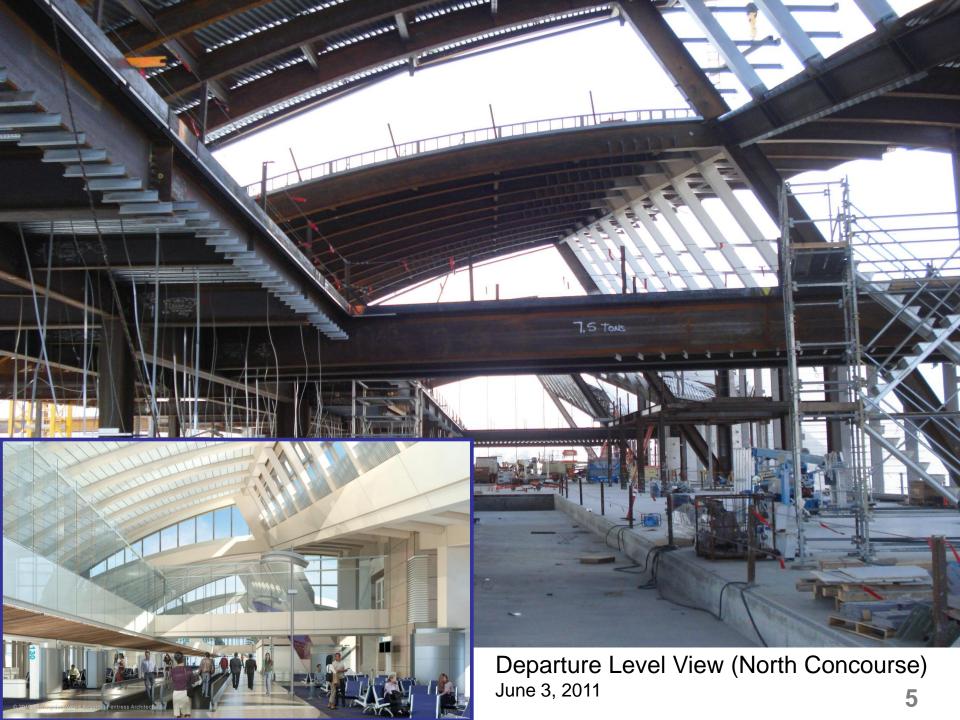

## **Development Program Update**

July 19, 2011

Bradley West North Concourse. First roof truss for core set in place on June 29, 2011. June 29, 2011

Bradley West North Concourse. July 14, 2011

Bradley West Core connecting to North Concourse. July 7, 2011