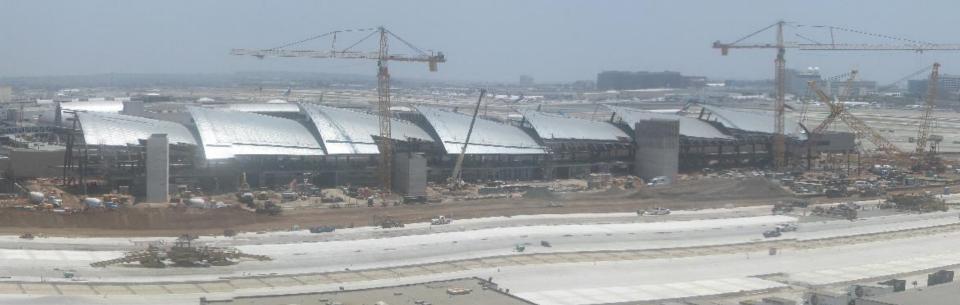

## **Development Program Update**

July 19, 2011

Bradley West North Concourse. First roof truss for core set in place on June 29, 2011. June 29, 2011

Bradley West North Concourse. July 14, 2011

Bradley West Core connecting to North Concourse. July 7, 2011

Bradley West South Concourse. July 7, 2011

Aerial view of Bradley West South Concourse and Taxilane S (looking north). June 29, 2011

Aerial view of Bradley West South Concourse and Taxilane S (looking west). June 29, 2011

Aerial view of Bradley West Core and Taxilane S. Note the Core is now connected to the North Concourse. June 29, 2011 10