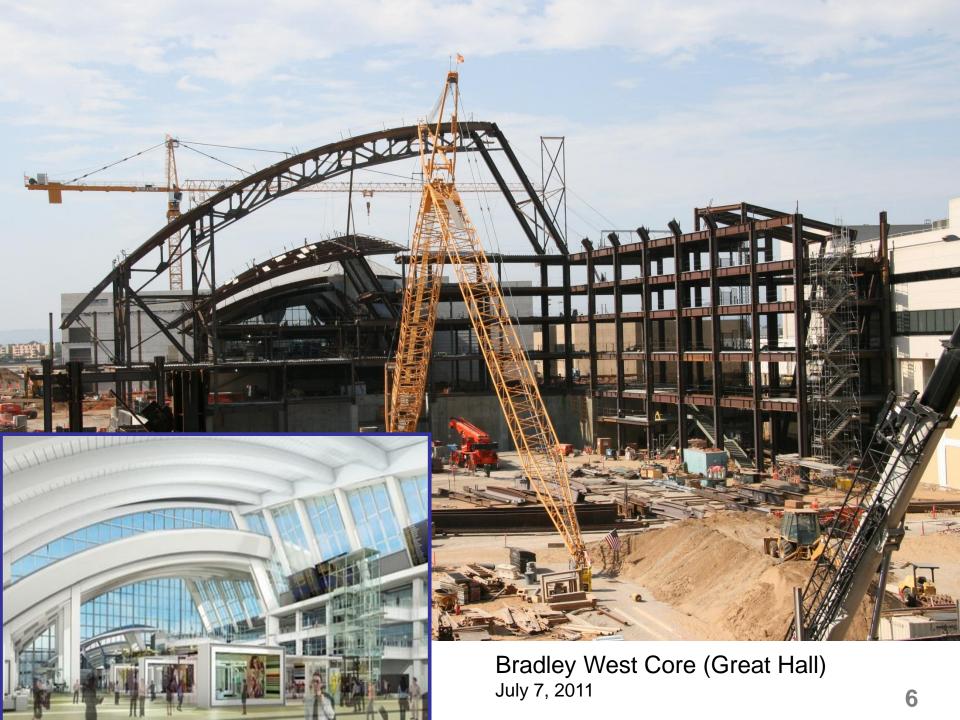

## **Development Program Update**

July 19, 2011

Bradley West North Concourse. First roof truss for core set in place on June 29, 2011. June 29, 2011

Bradley West North Concourse. July 14, 2011

Bradley West Core connecting to North Concourse. July 7, 2011