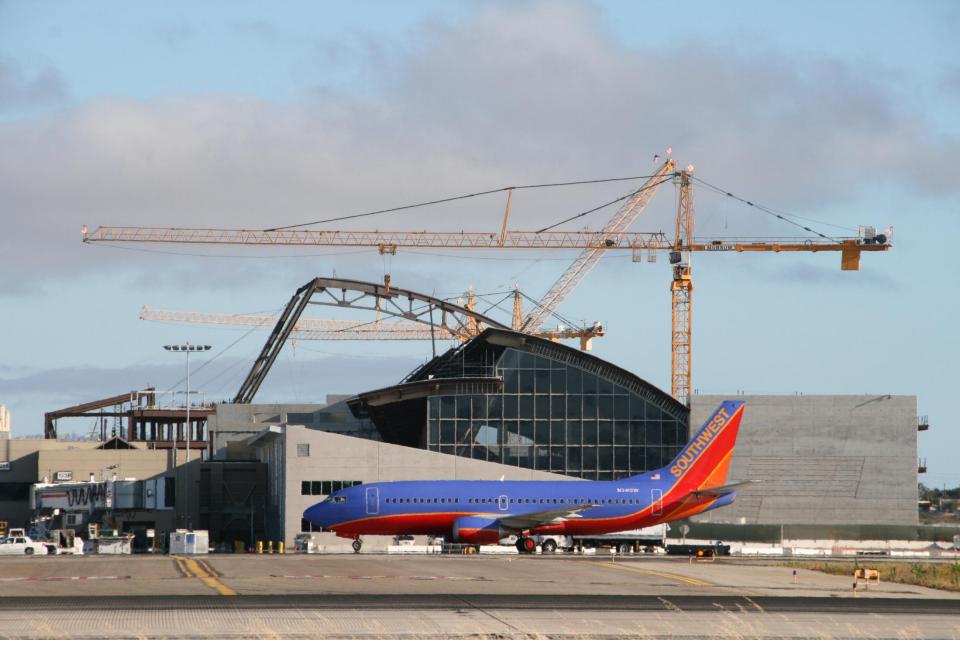

## **Development Program Update**

July 19, 2011

Bradley West North Concourse. First roof truss for core set in place on June 29, 2011. June 29, 2011

Bradley West North Concourse. July 14, 2011

Bradley West Core connecting to North Concourse. July 7, 2011