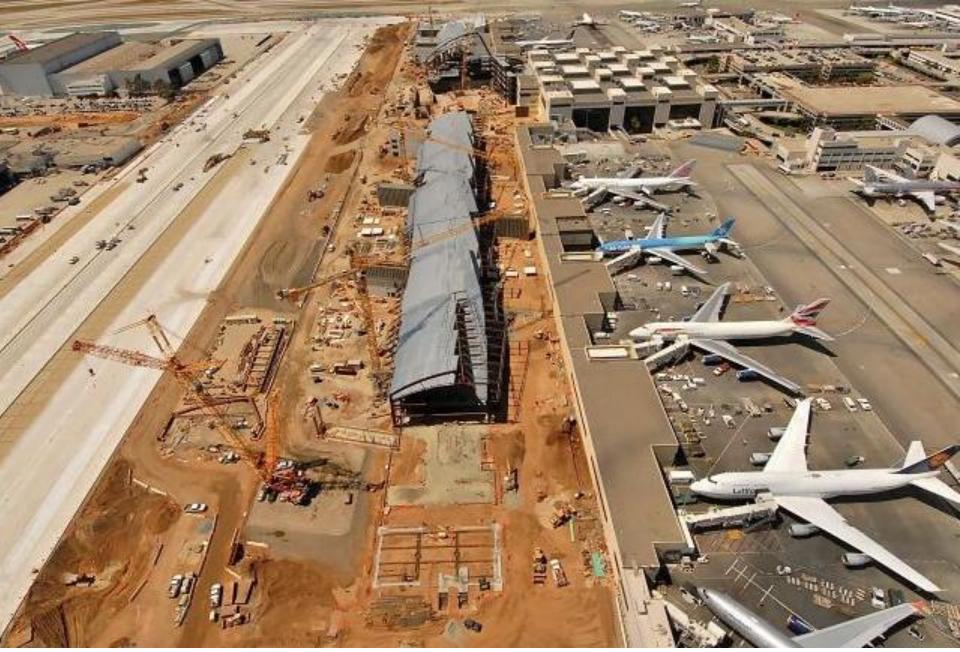

## **Development Program Update**

July 19, 2011

Bradley West North Concourse. First roof truss for core set in place on June 29, 2011. June 29, 2011

Bradley West North Concourse. July 14, 2011

Bradley West Core connecting to North Concourse. July 7, 2011