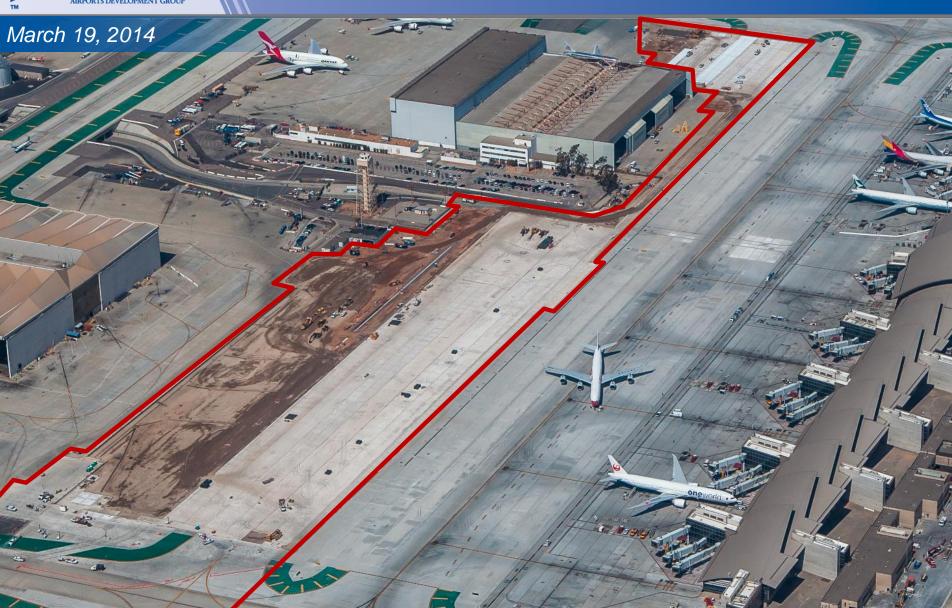

Development Update - April 2014**







Los Angeles World Airports Airports Development Group







April 2014



#### **Second Level Roadway / New Face of the CTA**





#### **Second Level Roadway**

Joint Rehabilitation

Overlay

Sealing

#### **New Face of CTA**

Phases 1 and 2





#### **Demolition of Existing South Concourse**





## **Demolition of Existing South Concourse**







#### April 16, 2014





## **Terminal 4 Connector Building**

April 16, 2014





#### **Demolition of Existing Central Utility Plant**





#### **Demolition of Existing Central Utility Plant**





#### **Terminal 2 Improvement Program**









#### **Terminal 2 Improvement Program**







#### **Terminal 5 Improvement Program**





## **Terminal 5 Improvement Program**



## **Taxiway T**







# Runway 7L/25R Safety Area Improvements and West Aircraft Maintenance Area





#### **ONT 8L/26R Runway Safety Area Improvement**



- Regrade portions of the existing RSA
- Relocate segments of the vehicle service road outside of the relocated navigational aides
- · Demolish portions of the West Cucamonga Channel and reconstruct a reinforced concrete double box channel structure
- · Realign the perimeter fence in the impacted area