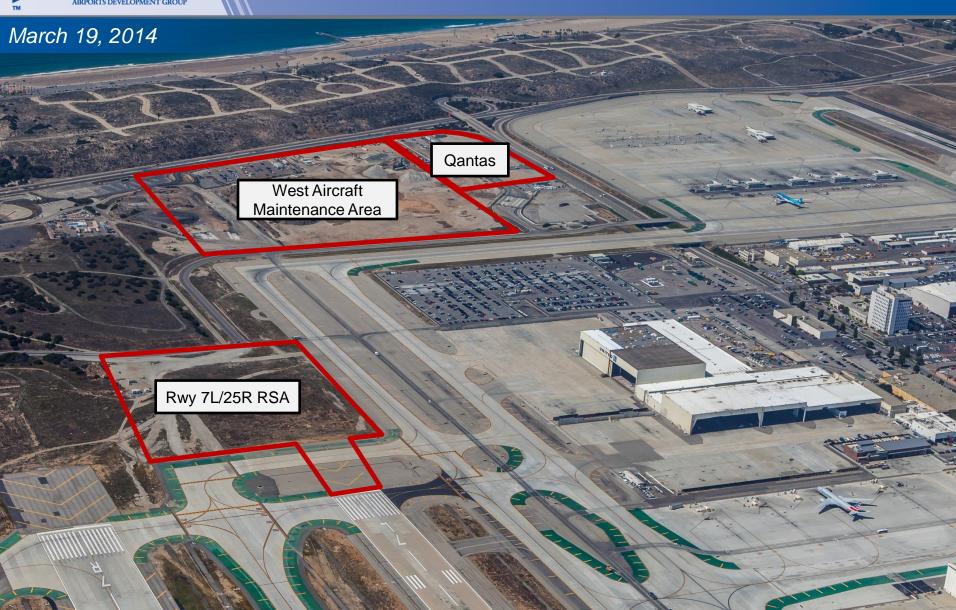

elopment Group







April 2014



#### **Second Level Roadway / New Face of the CTA**





#### **Second Level Roadway**

Joint Rehabilitation

Overlay

Sealing

#### **New Face of CTA**

Phases 1 and 2





#### **Demolition of Existing South Concourse**





## **Demolition of Existing South Concourse**







#### April 16, 2014





## **Terminal 4 Connector Building**

April 16, 2014





#### **Demolition of Existing Central Utility Plant**





#### **Demolition of Existing Central Utility Plant**





#### **Terminal 2 Improvement Program**









#### **Terminal 2 Improvement Program**







#### **Terminal 5 Improvement Program**





## **Terminal 5 Improvement Program**



## **Taxiway T**







# Runway 7L/25R Safety Area Improvements and West Aircraft Maintenance Area





#### **ONT 8L/26R Runway Safety Area Improvement**



- Regrade portions of the existing RSA
- Relocate segments of the vehicle service road outside of the relocated navigational aides
- · Demolish portions of the West Cucamonga Channel and reconstruct a reinforced concrete double box channel structure
- · Realign the perimeter fence in the impacted area