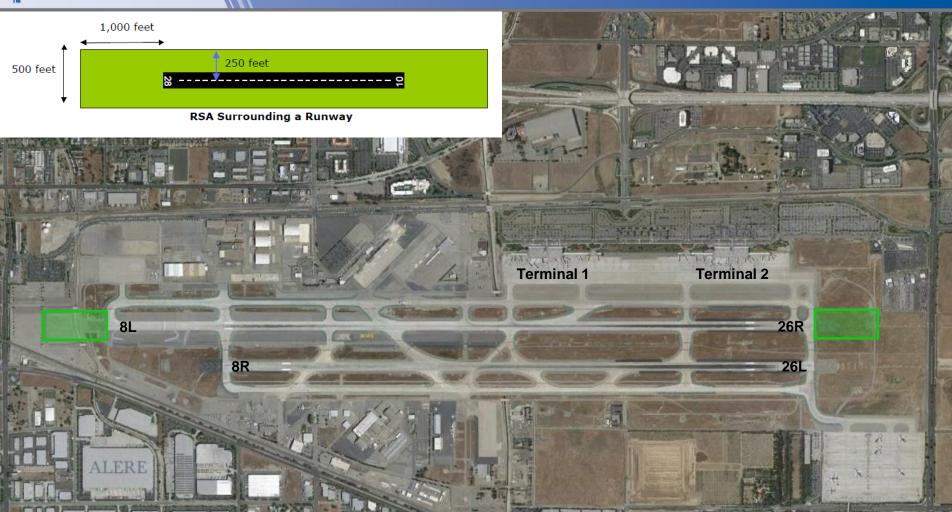

#### **ONT 8L/26R Runway Safety Area Improvement**

- Regrade portions of the existing RSA
- Relocate segments of the vehicle service road outside of the relocated navigational aides
- · Demolish portions of the West Cucamonga Channel and reconstruct a reinforced concrete double box channel structure
- · Realign the perimeter fence in the impacted area