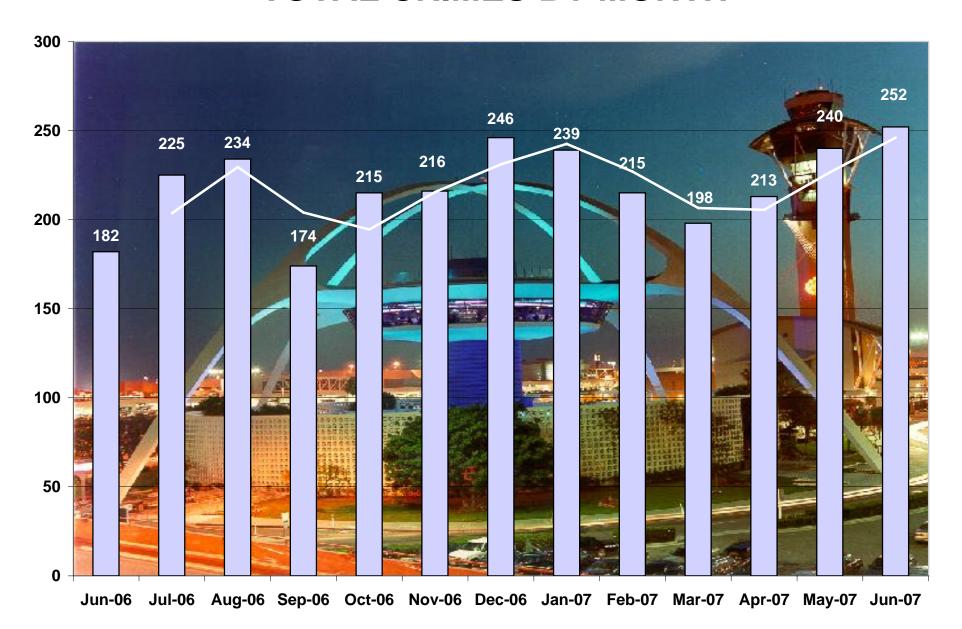

br>0<br>0<br>0<br>0<br>0<br>0<br>0<br>13<br>0<br>0<br>0<br>21<br>8<br>1<br>0 | O GUN AT SCREENING O HIT AND RUN, PROP 20002(A)VC I INDECENT EXPOSURE O INTERFERING WITH A PEACE OFFICER LEWD ACTS WITH A CHILD O LODGING ILLEGAL O LOITERING O MILITARY DESERTER 2 NOT STOPPING TRAFFIC ACCIDENT O OPERAT. VEH W/OUT PUC AUTH. O PAROLE/PROBATION VIOLATION O PEEPING 647 (I) PC O PROHIBITE ITEM (SCREENING) O RECEIVING STOLEN PROPERTY O RESISTING/OBSTRUCTING OFFICERS O ROBBERY O RUNAWAY - JUVENILE O SEXUAL ASSAULT O TERRORIST THREAT I3 THEFT FROM MOTOR VEHICLE O THEFT GRAND O THEFT W/ PRIOR I THEFT OF LOST PROPERTY (APPROPRIATION) TRESPASSING I THEFT (APPROPRIATION) VANDALISM - PROPERTY VIOLATION OF COURT ORDER WARRANT/FUGITIVE ARRESTS WEAPONS VIOLATIONS |

TOTAL ARRESTS

## **TOTAL CRIMES BY MONTH**