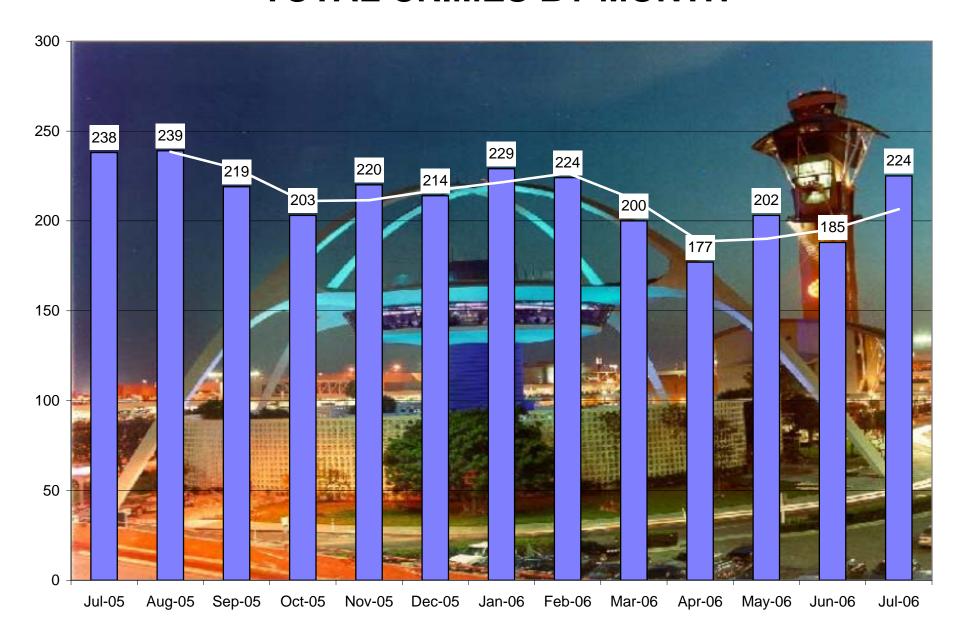

| 15 | THEFT OF LOST PROPERTY (APPROPRIATION) | 0  |
| DRUNK IN PUBLIC                           | 1  | TRESPASSING                            | 0  |
| EMBEZZLEMENT/FRAUD                        | 0  | THEFT (CONSPIRACY)                     | 0  |
| FAILURE TO APPEAR                         | 3  | VANDALISM - PROPERTY                   | 0  |
| FIREARM VIOLATION                         | 1  | VIOLATION OF COURT ORDER               | 1  |
| FORGERY/COUNTERFEIT                       | 1  | WARRANT ARRESTS                        | 38 |
| FRAUDULENT DRIVER LICENSE                 | 1  | WEAPONS VIOLATIONS                     | 1  |
|                                           |    |                                        |    |

TOTAL ARRESTS 108

## **TOTAL CRIMES BY MONTH**