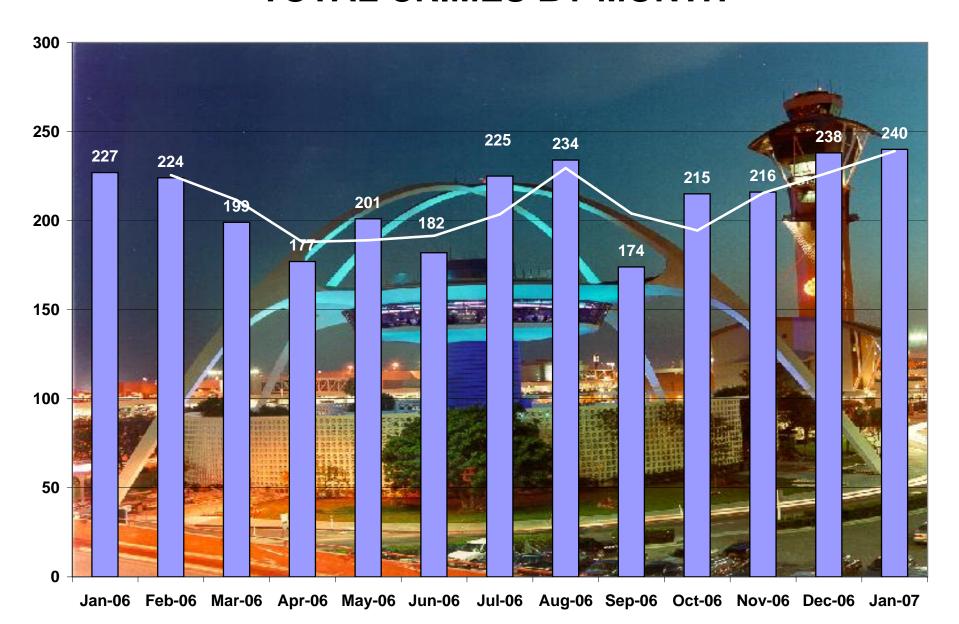

## **TOTAL CRIMES BY MONTH**

# LA WORLD AIRPORTS - LAX JANUARY 2007 CRIME REPORT

|                                                                      | JANUARY                    | DECEMBER                   | CHG                  | YTD                        | YTD                        | CHG               |
|----------------------------------------------------------------------|----------------------------|----------------------------|----------------------|----------------------------|----------------------------|-------------------|
| PART I CRIMES                                                        | 2007                       | 2006                       | MONTH                | 2007                       | 2006                       | YTD               |
| VIOLENT CRIME HOMICIDE                                               | 0                          | 0                          | 0                    | 0                          | 0                          | 0                 |
| RAPE                                                                 | 0                          | 0                          | 0                    | 0                          | 0                          | 0                 |
| ROBBERY                                                              | 0                          | 0                          | 0                    | 0                          | 0                          | 0                 |
| AGG. ASSAULT                                                         | 1                          | 0                          | 1                    | 1                          | 0                          | 1                 |
| SUB-TOTAL (VIOLENT)                                                  | 1                          | 0                          | 1                    | 1                          | 0                          | 1                 |
| PROPERTY CRIME BURGLARY, BUSINESS                                    | 1                          | 1                          | 0                    | 1                          | 1                          | 0                 |
| BURGLARY, VEHICLE                                                    | 5                          | 3                          | 2                    | 5                          | 5                          | 0                 |
| THEFT FROM MOTOR VEHICLE                                             | 6                          | 5                          | 1                    | 6                          | 7                          | -1                |
| AUTO THEFT TOTAL                                                     | 5                          | 1                          | 4                    | 5                          | 1                          | 4                 |
| PROPERTY THEFT THEFT FROM PERSON PETTY THEFT GRAND THEFT THEFT TOTAL | 2<br>25<br>53<br><b>80</b> | 2<br>38<br>50<br><b>90</b> | 0<br>-13<br>3<br>-10 | 2<br>25<br>53<br><b>80</b> | 0<br>26<br>49<br><b>75</b> | 2<br>-1<br>4<br>5 |
| SUB-TOTAL (PROPERTY)                                                 | 97                         | 100                        | -3                   | 97                         | 89                         | 8                 |
| TOTAL PART I CRIMES                                                  | 98                         | 100                        | -2                   | 98                         | 89                         | 9                 |
| PART II CRIMES                                                       |                            |                            |                      |                            |                            |                   |
| BATTERY (SIMPLE)                                                     | 8                          | 3                          | 5                    | 8                          | 4                          | 4                 |
| VANDALISM VEHICLE                                                    | 5                          | 3                          | 2                    | 5                          | 8                          | -3                |
| *OTHER (MISCELLANEOUS OFFENSES)                                      | 129                        | 132                        | -3                   | 129                        | 126                        | 3                 |
| TOTAL PART II CRIMES                                                 | 142                        | 138                        | 4                    | 142                        | 138                        | 4                 |
| <b>TOTAL CRIMES</b>                                                  | 240                        | 238                        | 2                    | 240                        | 227                        | 13                |