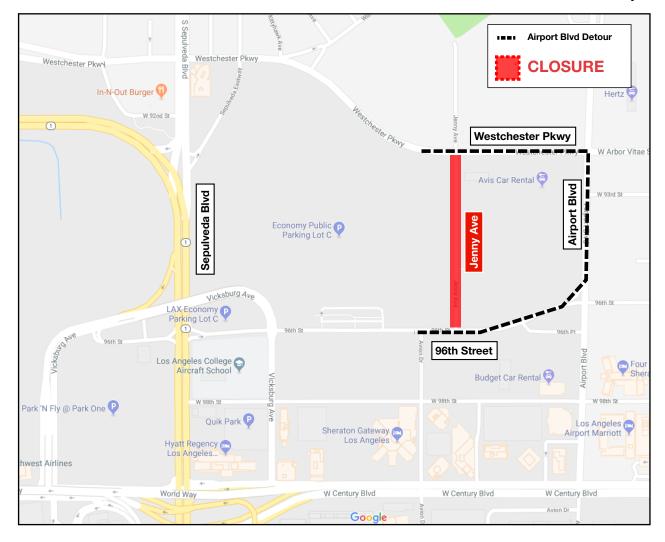

# **CONSTRUCTION IMPACTS TO TRAFFIC**

**Portions of Jenny Avenue Closed to Through Traffic** Beginning Thursday, March 1st, 2018 at 2AM

## **ACTIVITY**:

Jenny Avenue will be closed to through traffic between Westchester Pkwy and 96th St. This portion of Jenny Avenue will not re-open. It will remain the exit route for quests parking in the public portions of Parking Lot C.

### **IMPACTS**:

#### **CLOSED**

- Southbound Jenny Avenue at Westchester Pkwy
- · Northbound Jenny Avenue at 96th St
- Jenny Avenue will not re-open

#### SOUTHBOUND DETOUR

Eastbound Westchester Pkwy Southbound Airport Blvd Westbound 96th St

#### NORTHBOUND DETOUR

Eastbound 96th St Northbound Airport Blvd Westbound Westchester Pkwy

🍏 #flyLAX 🏻 👸 @flyLAXairport 📑 LAInternationalAirport 🕓 Construction Hotline: 310-649-5292

^^^^^^