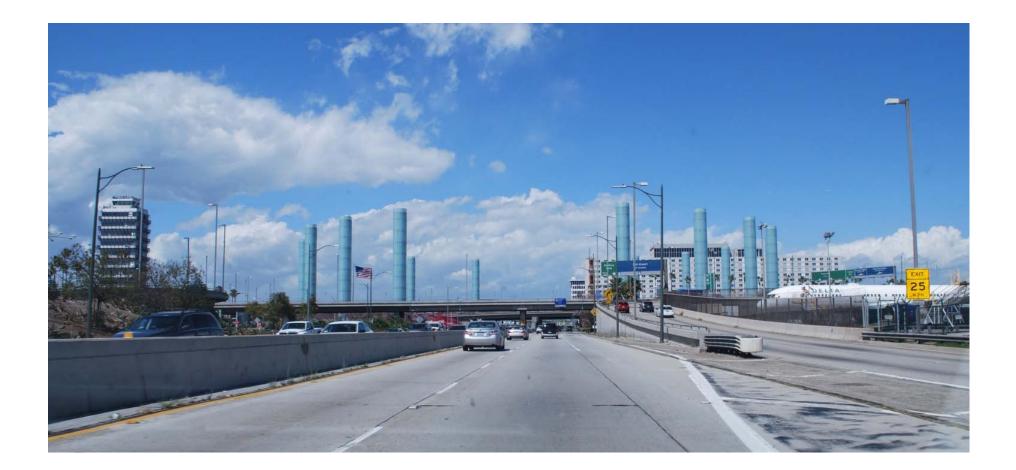

### 6. Northeast-facing view from Century Boulevard/Aviation Boulevard toward ITF East



### 7. Northeast-facing view from Aviation Boulevard toward ITF East



# 8. South-west facing view of Aviation Boulevard toward APM and ITF East



### 9. South-east facing view from Arbor Vitae Street/Aviation Boulevard toward CONRAC



# 10. West-facing view along 96th Street/APM alignment



### 11. Northwest-facing view from 96th Street toward ITF West



### 12. South-facing view from Westchester Parkway along Jenny Avenue toward ITF West



### 13. North-facing view from 98th Street toward ITF West





### 14. Northeast-facing view from 96th Street toward ITF West

### 15. Northeast-facing view from Century Boulevard toward APM alignment



# 16. North-facing view along Sepulveda Boulevard



### 17. West-facing view along Century Boulevard toward APM crossing



### 18. Southeast-facing view from Hwy 1 South/Pacific Coast Highway



### 19. Northwest-facing view of CTA from World Way (upper deck)



### 20. Northwest-facing view of CTA from World Way (upper deck)



### 21. Northeast-facing view from World Way toward P-4 Parking Garage



### 22. Southeast-facing view from World Way toward P-3 Parking Garage