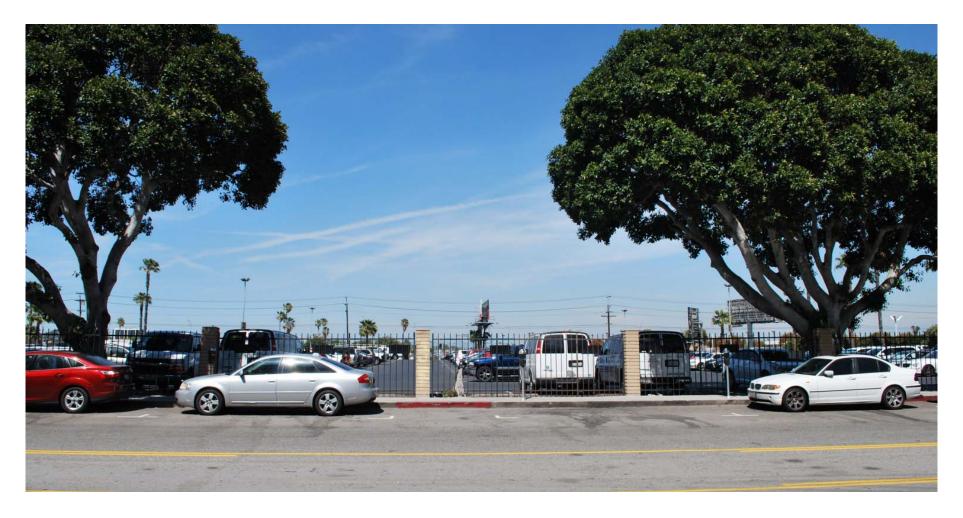

m I-405 South



# 4. Northwest-facing view toward CONRAC from Century Boulevard onramp to I-405 north.



### 5. North-west facing view from Century Boulevard/La Cienega Boulevard toward CONRAC



### 6. Northeast-facing view from Century Boulevard/Aviation Boulevard toward ITF East



### 7. Northeast-facing view from Aviation Boulevard toward ITF East



# 8. South-west facing view of Aviation Boulevard toward APM and ITF East



### 9. South-east facing view from Arbor Vitae Street/Aviation Boulevard toward CONRAC



# 10. West-facing view along 96th Street/APM alignment



### 11. Northwest-facing view from 96th Street toward ITF West



### 12. South-facing view from Westchester Parkway along Jenny Avenue toward ITF West



### 13. North-facing view from 98th Street toward ITF West





### 14. Northeast-facing view from 96th Street toward ITF West

### 15. Northeast-facing view from Century Boulevard toward APM alignment



# 16. North-facing view along Sepulveda Boulevard



### 17. West-facing view along Century Boulevard toward APM crossing



### 18. Southeast-facing view from Hwy 1 South/Pacific Coast Highway



### 19. Northwest-facing view of CTA from World Way (upper deck)



### 20. Northwest-facing view of CTA from World Way (upper deck)



### 21. Northeast-facing view from World Way toward P-4 Parking Garage



### 22. Southeast-facing view from World Way toward P-3 Parking Garage