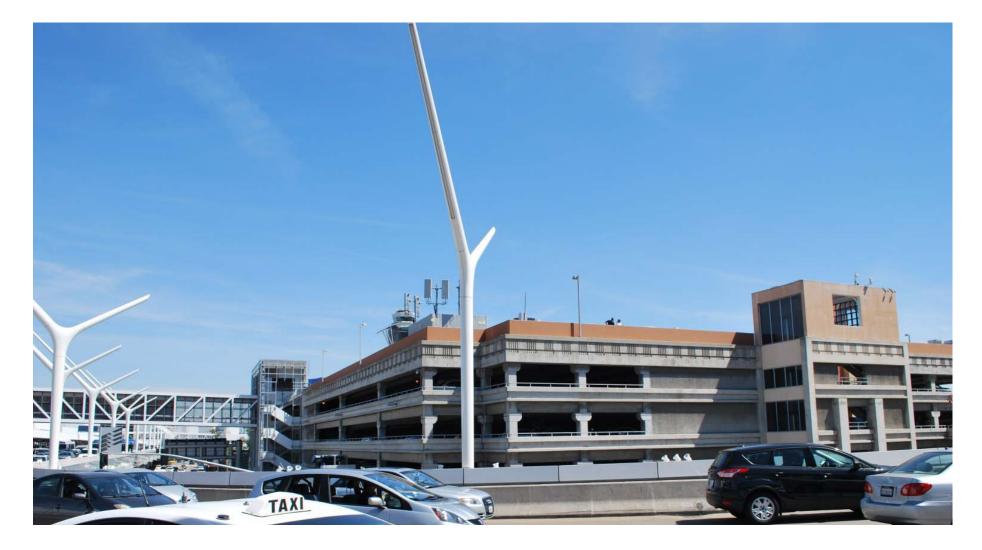

Street toward ITF West



### 12. South-facing view from Westchester Parkway along Jenny Avenue toward ITF West



### 13. North-facing view from 98th Street toward ITF West





### 14. Northeast-facing view from 96th Street toward ITF West

### 15. Northeast-facing view from Century Boulevard toward APM alignment



# 16. North-facing view along Sepulveda Boulevard



### 17. West-facing view along Century Boulevard toward APM crossing



### 18. Southeast-facing view from Hwy 1 South/Pacific Coast Highway



### 19. Northwest-facing view of CTA from World Way (upper deck)



### 20. Northwest-facing view of CTA from World Way (upper deck)



### 21. Northeast-facing view from World Way toward P-4 Parking Garage



### 22. Southeast-facing view from World Way toward P-3 Parking Garage