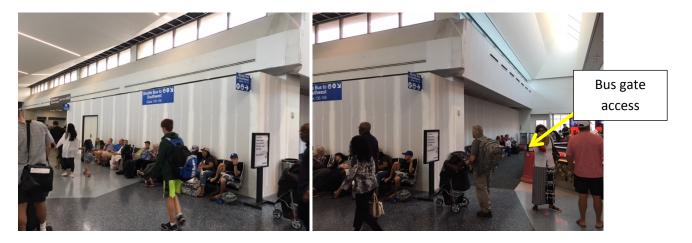

#### 3. Terminal 1: Concourse, Holdroom 12B

• The holdroom at Terminal 1's Gate 12B is undergoing refurbishment. Barricades are up and activity has begun (as shown below). Access to the bus gate remains in the walkway that has been maintained between the barricade and Rock n' Brews. Temporary wayfinding is in place to indicate the passenger flow.