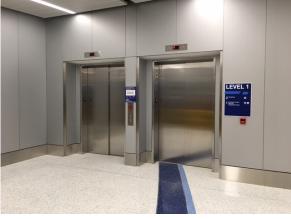

#### 2. Terminal 7: All Levels, Pre-security

• A new set of elevators are open in Terminal 7! Elevators T7-01 and 02 opened for use this morning. These elevators are located at the west end of Terminal 7 and currently connect passengers between Baggage Claim and Ticketing. Upon the reopening of the Terminal 7 Pedestrian Bridge, the elevators will also connect to that level. The pedestrian bridge is scheduled to reopen on Tuesday, August 1.