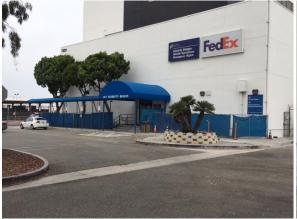

### 4. LAWA Security Badging Building

• LAWA's badge office, located at 7333 World Way West, is undergoing ADA improvements. The front of the building has been barricaded, and new curb and sidewalk access is in the process of being laid. The barricades remain in place 24/7. The work activity takes place nightly from 11pm – 6am. Access to the building will be maintained at all times. This work is expected to be complete by the middle of September.