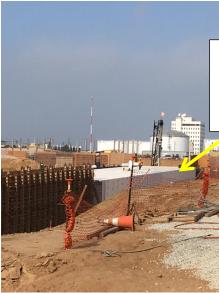

## 1. MSC: Landside, Utility Corridor

• The Midfield Satellite Concourse (MSC) utility corridor will connect from the MSC building to Terminal B. The westernmost portion of the utility corridor is progressing quickly. Once concrete is poured, waterproofing begins, as has begun on the western end of the corridor (right image). When the section on the MSC site is complete, it will be backfilled and the next stage will move to the Taxiway T segment of the airfield, just beyond the bulkhead shown in the left image below.

East edge of current phase before crossing Twy T

West edge of current phase where waterproofing has begun