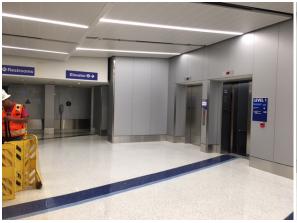

#### 2. Terminal 7: All Levels, Pre-security

• A new set of elevators are open in Terminal 7! Elevators T7-01 and 02 opened for use this morning. These elevators are located at the west end of Terminal 7 and currently connect passengers between Baggage Claim and Ticketing. Upon the reopening of the Terminal 7 Pedestrian Bridge, the elevators will also connect to that level. The pedestrian bridge is scheduled to reopen on Tuesday, August 1.