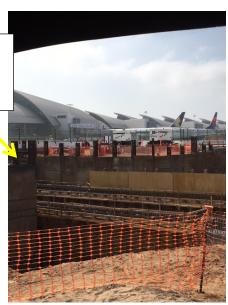

## 1. MSC: Landside, Utility Corridor

• The Midfield Satellite Concourse (MSC) utility corridor will connect from the MSC building to Terminal B. The westernmost portion of the utility corridor is progressing quickly. Once concrete is poured, waterproofing begins, as has begun on the western end of the corridor (right image). When the section on the MSC site is complete, it will be backfilled and the next stage will move to the Taxiway T segment of the airfield, just beyond the bulkhead shown in the left image below.

East edge of current phase before crossing Twy T

West edge of current phase where waterproofing has begun