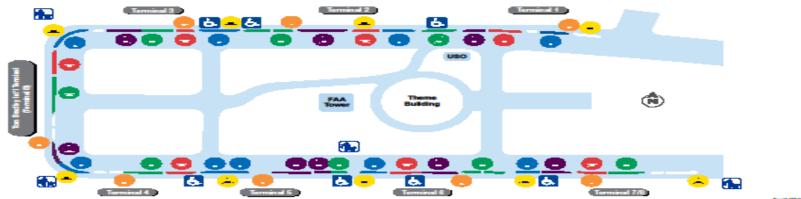

### LAX Ground Transportation Waiting Areas

#### LEGEND

LA ACCESS, PICK UP & DROP OFF. LAX LIFT-EQUIPPED VAN

HOTEL SHUTTLES

LAX SHUTTLE AIRLINE CONNECTION & METRO GREEN LINE STATION

SERVICE ANIMAL RELIEF STATION

CRAMES.

FLYAWAY, SHUTTLES & CHARTER BUSES COLUMN STATE

RENTAL CAR SHUTTLES

RIDE SERVICE PICK UP (UBER, LYFT)

MARK RULE

PICK UP & DROP OFF. LAX SHUTTLE TO LOT C. CELL PHONE WAITING LOT LACK & LAX TRANSIT CENTER

DEPARTURES LEVEL - UPPER ROADWAY

ARRIVALS LEVEL - LOWER ROADWAY