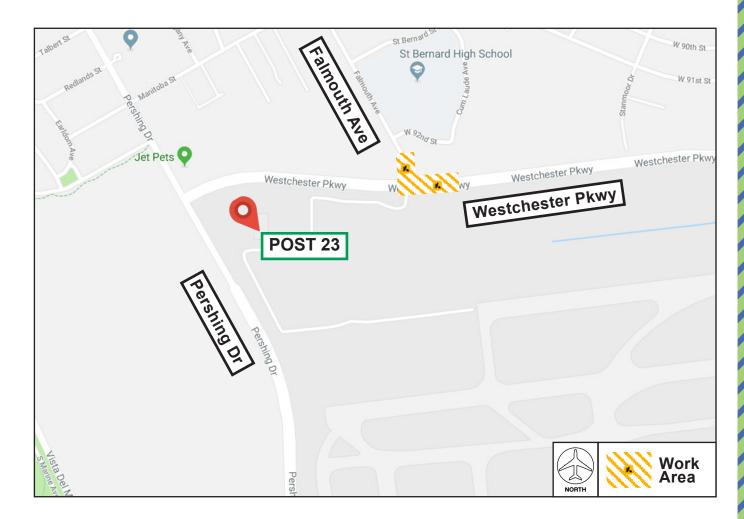

### **ACTIVITY**

Utility potholing for the Argo Drain Sub Basin Facility Project will restrict portions of Falmouth Avenue and Westchester Parkway Wednesday, June 12 through Friday, June 14, daily from 7AM to 3PM. Traffic will be maintained at all times.

#### RESTRICTED

- Portions of northbound and southbound Falmouth Avenue north of Westchester Parkway
- Portions of eastbound and westbound Westchester Parkway east of Falmouth Avenue

#### **MAINTAINED**

- Traffic will be maintained at all times
- Access to Post 23 will be maintained at all times; plan ahead for potential delays