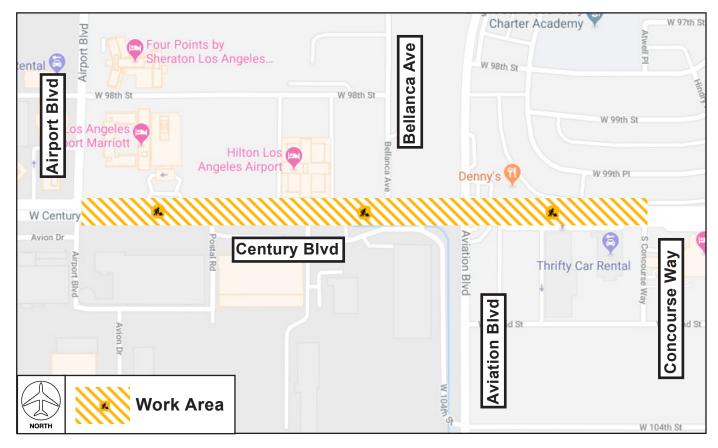

## \*RESCHEDULED\* CONSTRUCTION IMPACTS TO TRAFFIC

Century Boulevard between Airport Boulevard & Concourse Way
Friday, October 19 through Monday, October 22
Nightly: 9PM to 6AM

## **ACTIVITY**

Walsh-Shea Corridor Constructors (WSCC) will restrict portions of eastbound and westbound Century Boulevard, between Airport Boulevard and Concourse Way, nightly from Friday, October 19 through Monday, October 22 for restriping and restoration work. Traffic in both directions will be maintained at all times during construction.

## IMPACTS RESTRICTED

- Century Boulevard: Eastbound and westbound lane(s) between Airport Boulevard and Concourse Way
- Aviation Boulevard: Inside-most left turn pockets from northbound Aviation Boulevard to westbound Century Boulevard, and from southbound Aviation Boulevard to eastbound Century Boulevard