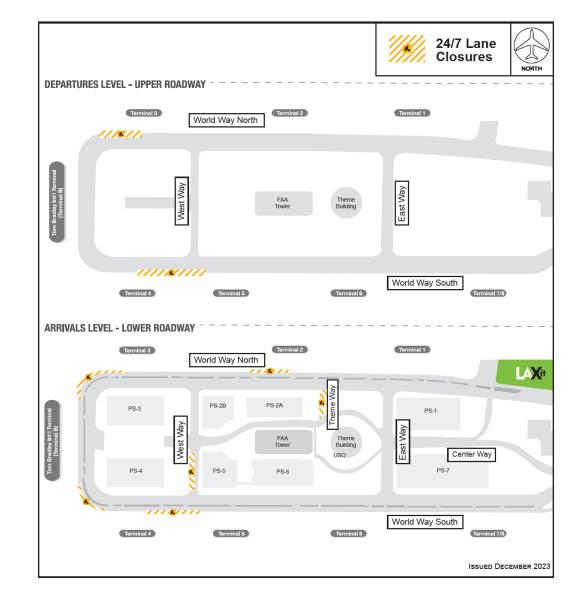

## **#3** SCHEDULED 24/7 CTA LANE RESTRICTIONS

THE MAP BELOW IS A COLLECTIVE SNAPSHOP OF ALL SCHEDULED 24/7 LANE RESTRICTIONS FOR CTA DEPARTURES AND ARRIVALS LEVEL ROADWAYS FOR THE MONTH OF DECEMBER 2023

## PLEASE NOTE:

This map only reflects 24/7 continuous lane closures in the CTA; other nightly lane closures / sidewalk restrictions may be in place to facilitate construction activities

## ACCESS MAINTAINED:

Traffic around the Central Terminal Area will be maintained at all times, as well as access to passenger pick-up and drop-off