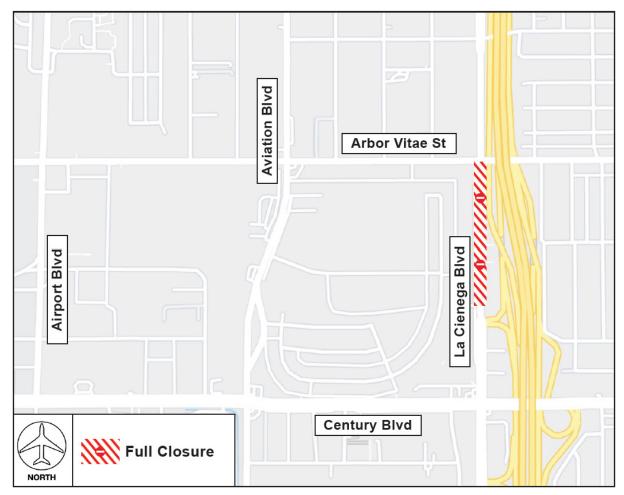

# CONSTRUCTION HOT TOPICS

**#2** LA CIENEGA BLVD WEEKEND CLOSURE

TO FACILITATE ROADWAY WORK FOR THE CONRAC FACILITY, LA CIENEGA BOULEVARD BETWEEN ARBOR VITAE STREET AND THE I-405 FREEWAY RAMPS NORTH OF CENTURY BOULEVARD IS SCHEDULED TO BE CLOSED THIS WEEKEND, DECEMBER 8 - 10. DETOUR SIGNAGE WILL BE IN PLACE. PLAN AHEAD FOR POTENTIAL DELAYS.

### PLEASE NOTE:

All off ramp traffic at this location must turn south on La Cienega Boulevard toward Century Boulevard during this work.

LAX Construction Hotline: 310-649-5292 🕲 LAXConstructionHotline@LAWA.org flyLAX.com 👽 @ @flyLAXairport 🚱 LAInternationalAirport