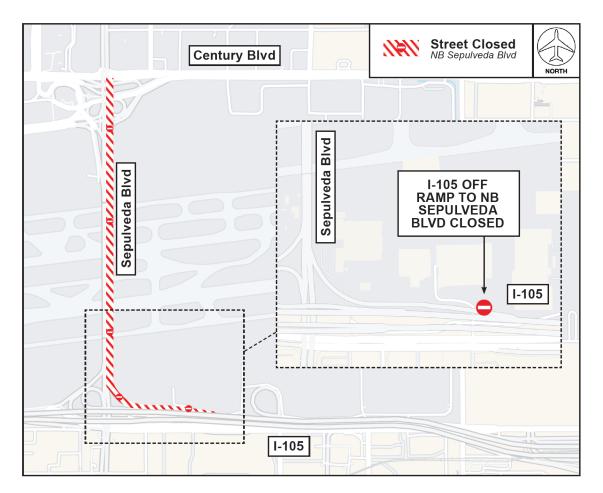

## **#1** NB SEPULVEDA BLVD CLOSURE

TO FACILITATE LAMP WAYFINDING SIGNAGE INSTALLATION, NORTHBOUND SEPULVEDA BLVD BETWEEN IMPERIAL HWY AND CENTURY BLVD, INCLUDING THE WESTBOUND I-105 FWY OFFRAMP AT SEPULVEDA BLVD, WILL BE CLOSED SUNDAY, DECEMBER 10 FROM 12AM TO 4AM (FOUR HOURS). SOUTHBOUND SEPULVEDA BLVD IS NOT IMPACTED.

## PLEASE NOTE:

Vehicles will be detoured via westbound Imperial Hwy to northbound Pershing Dr to eastbound Westchester Pkwy. Please follow posted signage and use caution when traveling near construction areas.