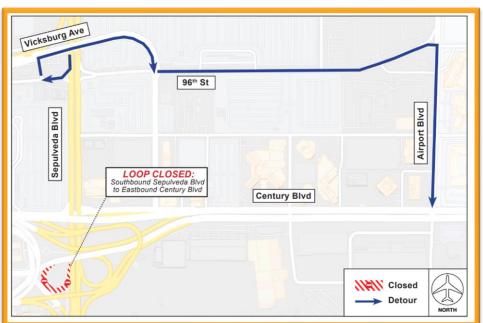

#### 1. Century / Sepulveda Boulevard Loops: Nightly Impacts

- To facilitate work for the Automated People Mover project, the East & West Loops at Century & Sepulveda Boulevard will experience nightly closures per the following schedule:
  - EAST LOOP: Wed. 6/14 Mon. 6/19
  - WEST LOOP: Mon. 6/19 Fri. 6/30
- Closures will take place from 12AM to 6AM; Detour signage will be in place

*East Loop Closed Nightly June 14 - 19* (*EB Century Blvd to NB Sepulveda Blvd*)

*West Loop Closed Nightly June 19 - 30* (SB Sepulveda Blvd to EB Century Blvd)

Week of June 12, 2023

- 2. Terminal 6: Airline Gate Closure
  - Airline Gate 65C in Terminal 6 is scheduled to close this week on Thursday, June 15
  - It is scheduled to re-open early December 2023
  - Also in Terminal 6:
    - Airline Gate 65B is currently closed (April 6 -December 11, 2023)
    - Next month, Airline Gates 67, 69A and 69B are scheduled to close July 15 and re-open late December 2023
  - Watch Construction Hot Topics for more information on Airline Gate impacts!