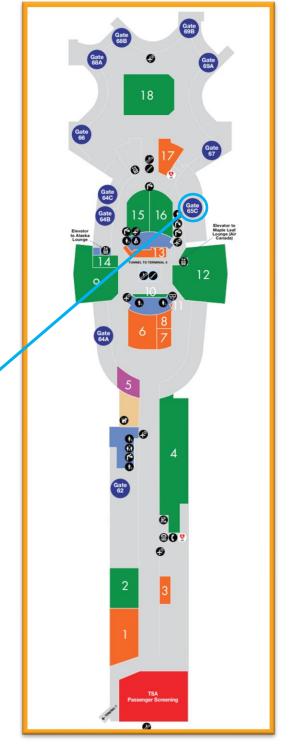

*East Loop Closed Nightly June 14 - 19* (*EB Century Blvd to NB Sepulveda Blvd*)

*West Loop Closed Nightly June 19 - 30* (SB Sepulveda Blvd to EB Century Blvd)

Week of June 12, 2023

- 2. Terminal 6: Airline Gate Closure
  - Airline Gate 65C in Terminal 6 is scheduled to close this week on Thursday, June 15
  - It is scheduled to re-open early December 2023
  - Also in Terminal 6:
    - Airline Gate 65B is currently closed (April 6 -December 11, 2023)
    - Next month, Airline Gates 67, 69A and 69B are scheduled to close July 15 and re-open late December 2023
  - Watch Construction Hot Topics for more information on Airline Gate impacts!

Airline Gate 65C is scheduled to close this week through early December 2023 for construction activities at Terminal 6

Week of June 12, 2023