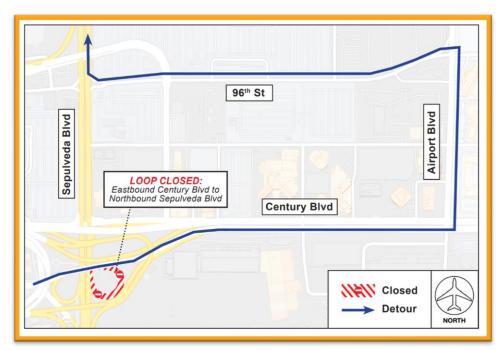

#### 1. Century / Sepulveda Boulevard Loops: Nightly Impacts

- To facilitate work for the Automated People Mover project, the East & West Loops at Century & Sepulveda Boulevard will experience nightly closures per the following schedule:
  - EAST LOOP: Wed. 6/14 Mon. 6/19
  - WEST LOOP: Mon. 6/19 Fri. 6/30
- Closures will take place from 12AM to 6AM; Detour signage will be in place

*East Loop Closed Nightly June 14 - 19* (*EB Century Blvd to NB Sepulveda Blvd*)

*West Loop Closed Nightly June 19 - 30* (SB Sepulveda Blvd to EB Century Blvd)

Week of June 12, 2023

- 2. Terminal 6: Airline Gate Closure
  - Airline Gate 65C in Terminal 6 is scheduled to close this week on Thursday, June 15
  - It is scheduled to re-open early December 2023
  - Also in Terminal 6:
    - Airline Gate 65B is currently closed (April 6 -December 11, 2023)
    - Next month, Airline Gates 67, 69A and 69B are scheduled to close July 15 and re-open late December 2023
  - Watch Construction Hot Topics for more information on Airline Gate impacts!