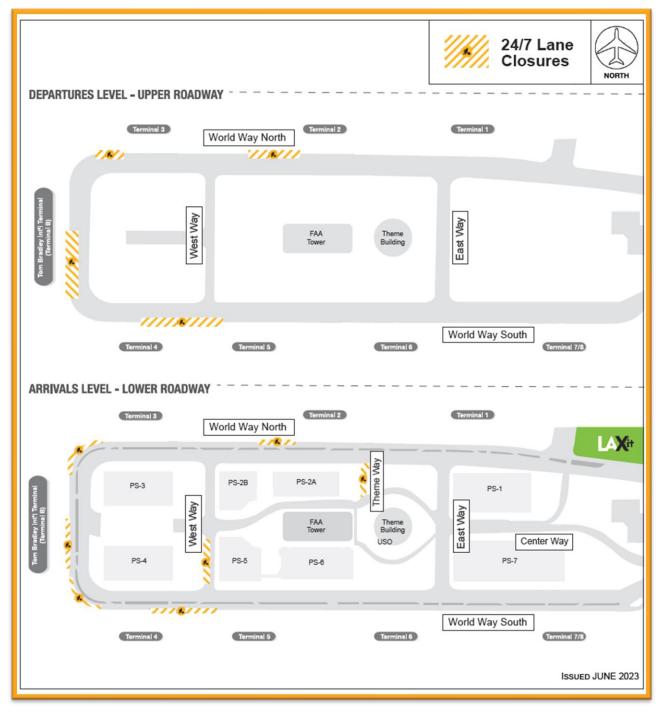

#### 4. June 2023: 24/7 CTA Lane Restrictions

- Scheduled 24/7 lane restrictions for Departures / Upper Level and Arrivals / Lower Level roadways are illustrated on the map below for the month of June 2023
- Traffic will be maintained at all times; please plan ahead for potential delays