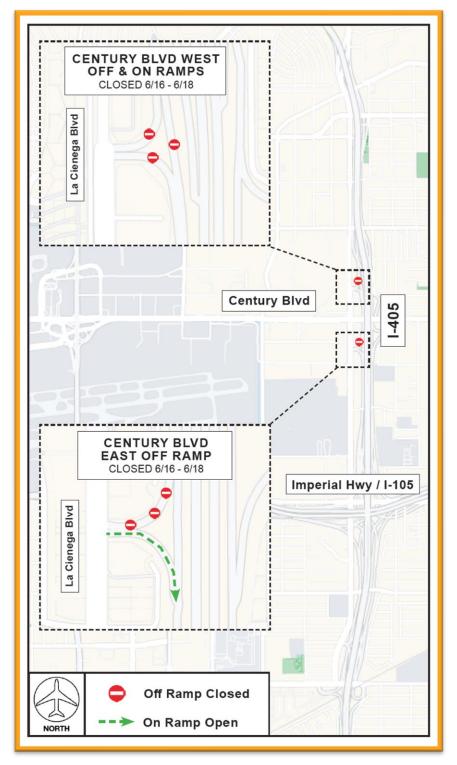

#### 3. [RESCHEDULED] Southbound I-405 On and Off Ramp Impacts

- Work for the Landside Access Modernization Program (LAMP) that was scheduled to take place last weekend has been tentatively rescheduled for this upcoming weekend
- Work will impact southbound I-405 ramps at Century Boulevard (West & East) beginning Friday, June 16 at 11PM, continuously (through the weekend) until Sunday, June 18 at 6AM:
- West Ramp: Both Off and On Ramps closed (including collector distributor road)
- East Ramp: Off Ramp closed; On Ramp remains open
- Following this work, on and off ramps will be reduced down to one lane each for approximately six months
- Detour signage will be in place
- Travelers should use caution when navigating these areas as new roadway conditions will be implemented

Travelers using SB I-405 to reach LAX may experience delays as ramp restrictions take place this weekend for work by the LAMP project

Week of June 12, 2023