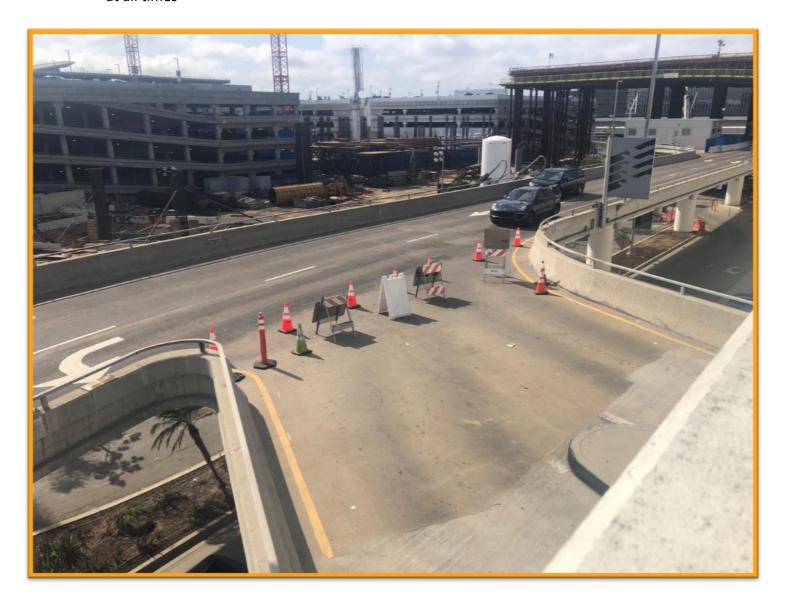

### 2. Parking Structure 5: Departures Entrance Closed

- To facilitate ongoing work for the Smart Parking project, the Departures Level entrance to Parking Structure 5 is closed continuously through Friday, May 21, 2021
- Guests are directed to use the Arrivals Level entrance; egress from the structure is maintained at all times

Parking Structure 5 Departures Entrance Closed through 5/21/21

Week of May 17, 2021