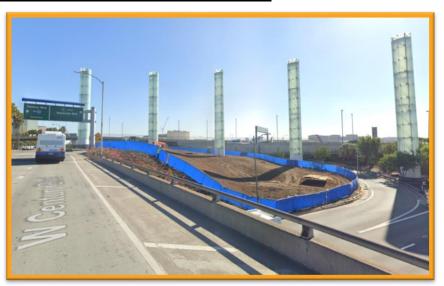

#### 1. Road Restrictions: Eastbound Century to Northbound Sepulveda (East Loop)

- To allow for the re-paving of the road, the eastbound Century Boulevard to northbound Sepulveda Boulevard loop at the airport's exit will be closed overnight May 17 18 (11:30pm 7:30am) and overnight May 18 19 (11:30pm 5pm)
- Detours and signage will be in place; motorists should plan ahead for potential delays

East Loop Overnight Paving May 17 – 19, 2021

Week of May 17, 2021