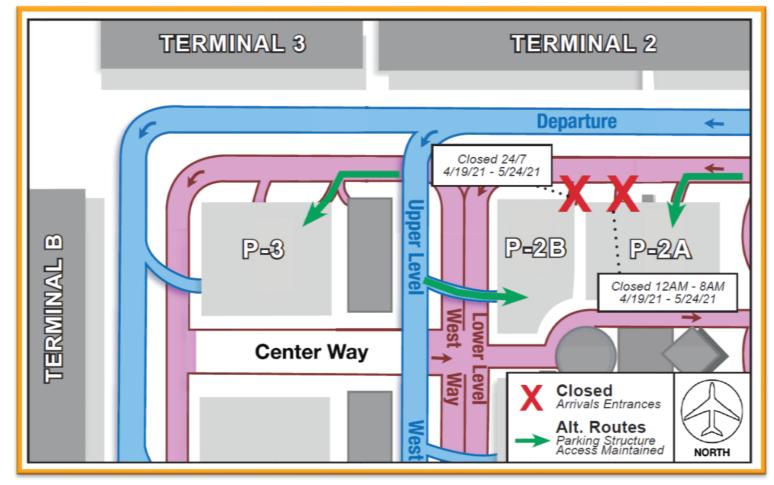

#### 4. Parking Structure 2B: Entrance Re-Opening

- The Arrivals Level entrance to Parking Structure 2B is scheduled to re-open next Monday, May 24, following the completion of a portion of foundation work for the Automated People Mover project
- The west entrance to Parking Structure
  2A will also re-open by this date

Parking Structure 2B entrance closed 4/19 - 5/24