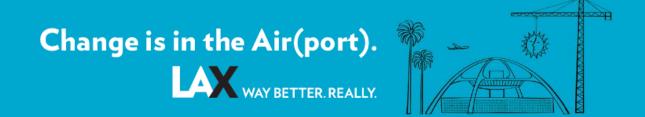

#### 3. Terminal 2 / 3: Construction Updates

- Construction continues on the Delta Sky Way Program to renovate Terminals 2 and 3
- Terminal 3 remains closed to the public after being demolished last year to build the new terminal from the ground up; operations are maintained via Terminal 2
- Departures and Arrivals Level pick-up / drop-off lanes remain restricted as temporary pedestrian walkways are in place to detour guests around construction
- Upon completion of the project, a new secure connector building will provide access between Terminals 2 and 3, as well as access to and from the Automated People Mover

Terminal 2 / 3 Renovation Progress as of May 2021

Week of May 17, 2021