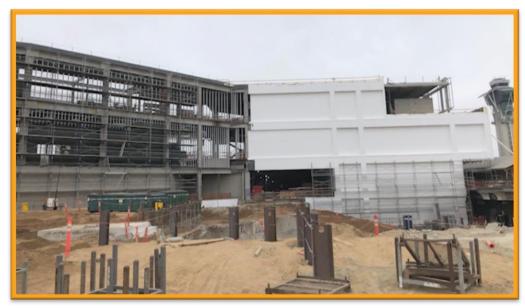

#### 3. Terminal 2 / 3: Construction Updates

- Construction continues on the Delta Sky Way Program to renovate Terminals 2 and 3
- Terminal 3 remains closed to the public after being demolished last year to build the new terminal from the ground up; operations are maintained via Terminal 2
- Departures and Arrivals Level pick-up / drop-off lanes remain restricted as temporary pedestrian walkways are in place to detour guests around construction
- Upon completion of the project, a new secure connector building will provide access between Terminals 2 and 3, as well as access to and from the Automated People Mover

Terminal 2 / 3 Renovation Progress as of May 2021

Week of May 17, 2021