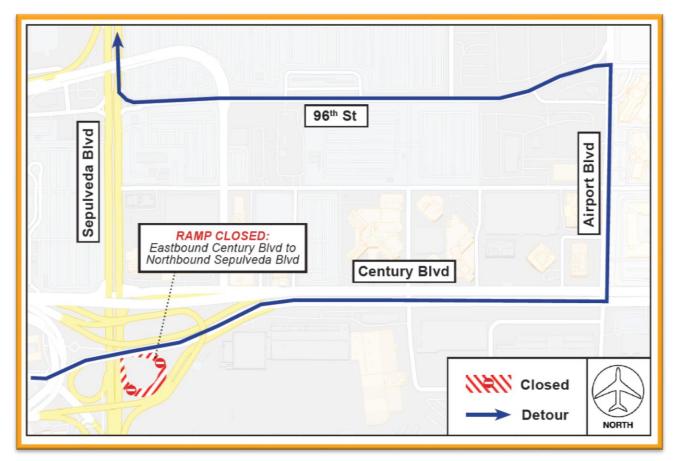

#### 1. Road Restrictions: Eastbound Century to Northbound Sepulveda (East Loop)

- To allow for the re-paving of the road, the eastbound Century Boulevard to northbound Sepulveda Boulevard loop at the airport's exit will be closed overnight May 17 18 (11:30pm 7:30am) and overnight May 18 19 (11:30pm 5pm)
- Detours and signage will be in place; motorists should plan ahead for potential delays

East Loop Overnight Paving May 17 – 19, 2021

Week of May 17, 2021