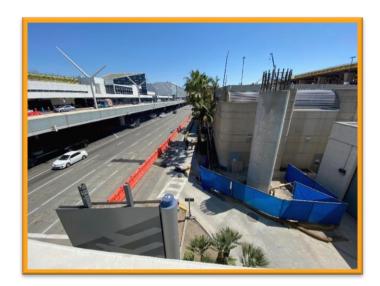

#### 3. Terminal 2 / 3: Construction Updates

- Construction continues on the Delta Sky Way Program to renovate Terminals 2 and 3
- Terminal 3 remains closed to the public after being demolished last year to build the new terminal from the ground up; operations are maintained via Terminal 2
- Departures and Arrivals Level pick-up / drop-off lanes remain restricted as temporary pedestrian walkways are in place to detour guests around construction
- Upon completion of the project, a new secure connector building will provide access between Terminals 2 and 3, as well as access to and from the Automated People Mover

Terminal 2 / 3 Renovation Progress as of May 2021

Week of May 17, 2021