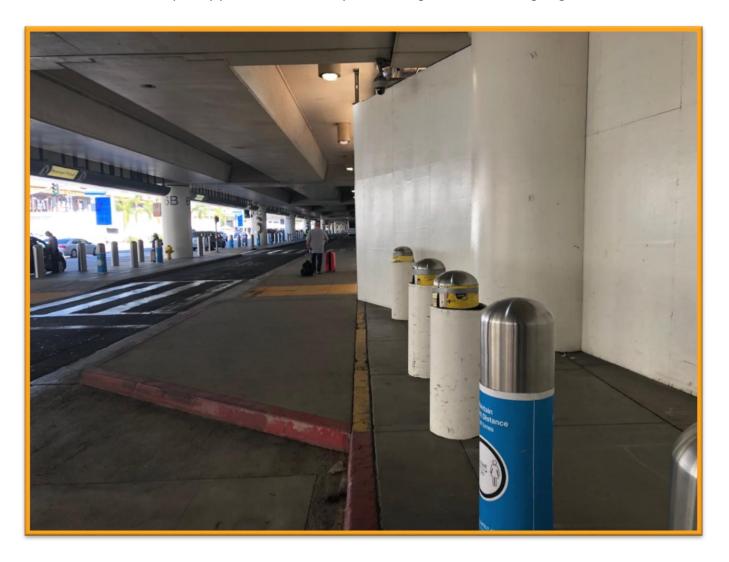

### 1. Terminal 5.5: Arrivals Level Inner Lanes Re-Opened

- All Arrivals Level Inner Lanes between Terminals 5 and 6 have been closed 24/7 since January 2021 to facilitate utility work for the Terminal Cores and APM Interface Project
- This portion of the project is now complete and the Inner Lanes are re-opened for shuttle operations
- The inner-most pick-up lane, pictured below, remains closed through January 2022 while it's used as a temporary pedestrian walkway to detour guests around ongoing construction

Terminal 5.5 Inner Lane Restrictions through January 2022