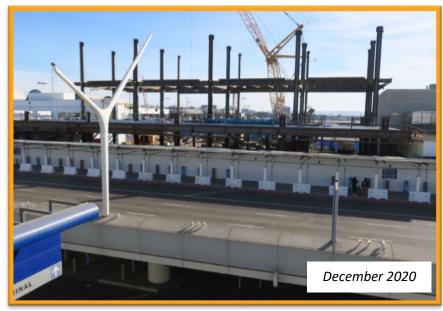

#### 3. Terminal 5.5: Construction Progress

- The Terminal 5.5 Core project continues to make progress with ongoing structural work visible from the Central Terminal Area
- Upon completion, the new Terminal 5.5 building will provide more connectivity between Terminals 5 and 6 and also feature a pedestrian bridge to the Automated People Mover's Center Station
- As construction continues, drop-off and pick-up lanes on the Arrivals and Departures Levels are being used as temporary pedestrian walkways; traffic is maintained at all times

Terminal 5.5 Progress from December 2020 to May 2021