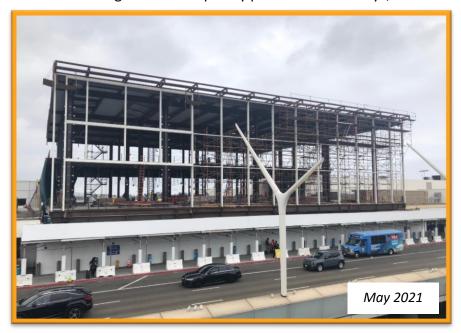

#### 3. Terminal 5.5: Construction Progress

- The Terminal 5.5 Core project continues to make progress with ongoing structural work visible from the Central Terminal Area
- Upon completion, the new Terminal 5.5 building will provide more connectivity between Terminals 5 and 6 and also feature a pedestrian bridge to the Automated People Mover's Center Station
- As construction continues, drop-off and pick-up lanes on the Arrivals and Departures Levels are being used as temporary pedestrian walkways; traffic is maintained at all times

Terminal 5.5 Progress from December 2020 to May 2021