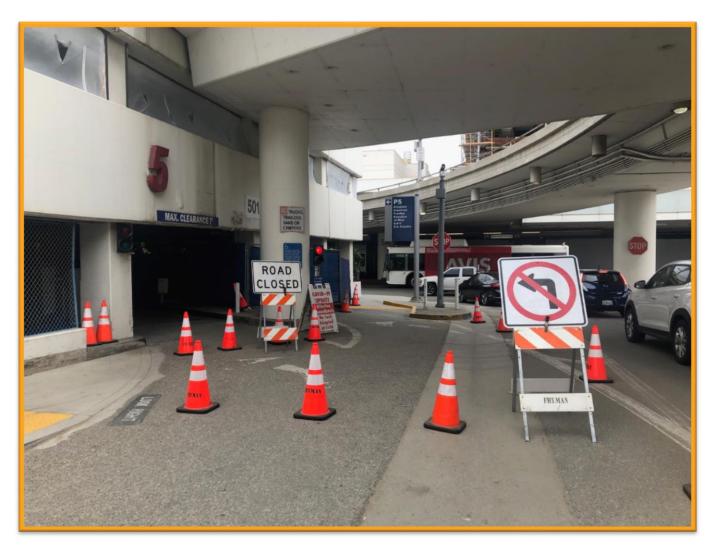

### 2. Parking Structure 5: Entry Lane Restrictions

- To facilitate ongoing work for the ABM Smart Parking project, the Arrivals Level entrance to Parking Structure 5 will be closed continuously through Friday, May 14
- Guests are directed to use the Departures Level entrance; egress from the structure is maintained at all times
- Upon completion of this portion of work, the Departures Level entrance is scheduled to close continuously beginning Friday, May 14 through Friday, May 21
- During this phase of the project, the Arrivals Level entrance will remain open and egress from the structure will be maintained at all times

Parking Structure 5 Arrivals Entrance Closed through 5/14/21