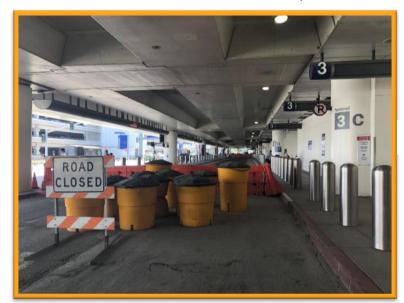

### 1. Terminal 3: Arrivals Level Inner Lanes Reopened

- All Arrivals Level inner lanes at Terminal 3, which have been continuously closed since April 2019, are scheduled to reopen on August 6, 2019
- Lanes were closed to facilitate utility work for the Delta Sky Way project

Terminal 3: Arrivals Level

Terminal 2: Gate 22