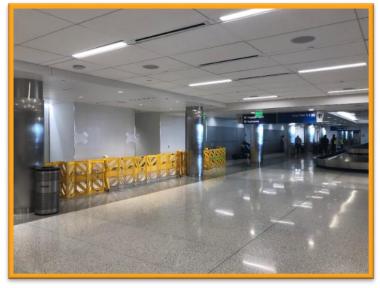

### 1. Terminal 3: Arrivals Level Inner Lanes Reopened

- All Arrivals Level inner lanes at Terminal 3, which have been continuously closed since April 2019, are scheduled to reopen on August 6, 2019
- Lanes were closed to facilitate utility work for the Delta Sky Way project

Terminal 3: Arrivals Level

Terminal 2: Gate 22