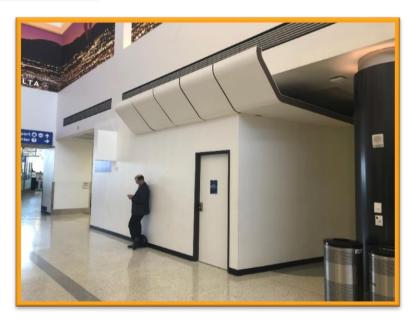

## 2. Terminal 2: Airline Gate 22 Closed

- Airline Gate 22 in Terminal 2 is closed through late September 2019 to facilitate the remainder
  of the Headhouse and Gate 22 building exterior demolition work as part of the Delta Sky Way
  project
- The passenger hold room is barricaded and unavailable during construction

Terminal 3: Arrivals Level

Terminal 2: Gate 22