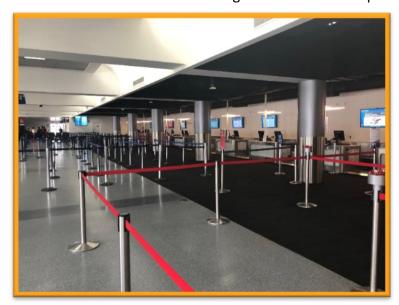

#### 3. Terminal 3: New Carpet Installation

- New carpet is scheduled to be installed in Terminal 3, Ticketing (west end) on August 6, 2019
- Signage will be in place directing guests to other available airline ticketing counters for check-in while the carpet is replaced overnight from 12am to 6am
- The west end of Ticketing is scheduled to reopen upon completion of the one-night work

Terminal 3: Ticketing (West End)