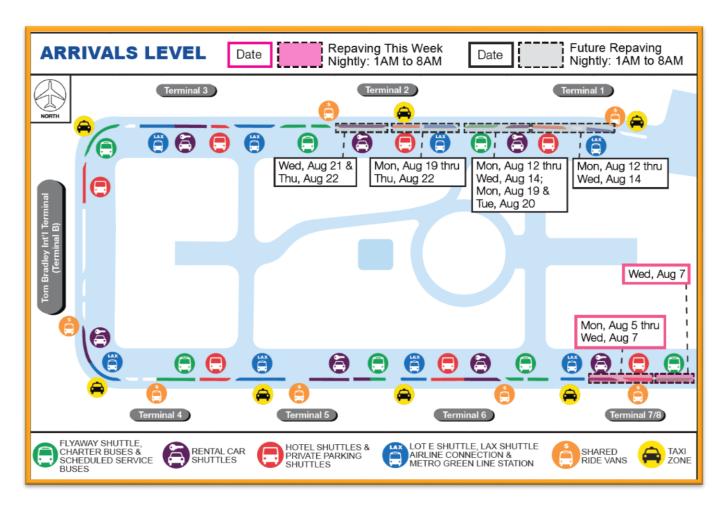

#### 5. UPDATE: Central Terminal Area (CTA) Arrivals Level Bus Lane Repaying

- LAWA Paving crews are repaving the Arrivals Level Bus Lane nightly through August 23, 2019
- Work will occur at various locations throughout the CTA, closing select shuttle stops throughout the duration of the project
- See map below for phasing, dates, and impacts by location for the week of August 5, 2019

CTA Arrivals Level Bus Lane Repaying - Week of August 5, 2019