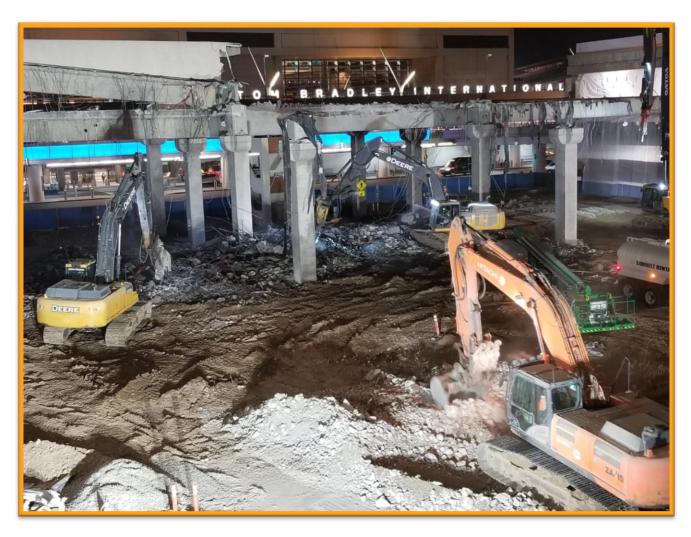

#### 1. Tom Bradley International (Terminal B): Departures Level Canopy Demolition

- The Departures Level Canopy at Terminal B will be demolished through August 2, 2019 in preparation for future Automated People Mover (APM) and Terminal B Core construction
- Pedestrians will be temporarily routed into the innermost pick-up / drop-off lane around the construction zone; vehicular traffic is maintained at all times

Terminal B, Departures Level Configuration

Week of July 8 - 12, 2019