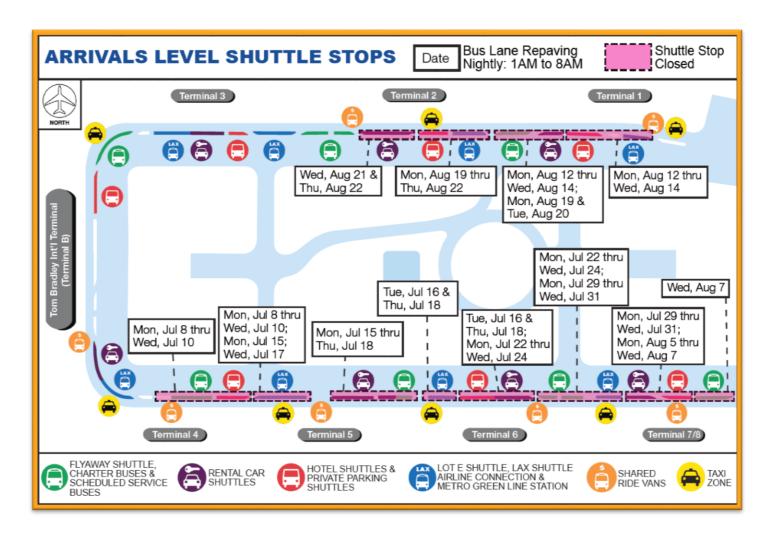

### 2. Central Terminal Area (CTA): Arrivals Level Bus Lane Repaving

- LAWA Paving crews will repave the Arrivals Level Bus Lane (outer lane adjacent to shuttle stop curbs) nightly through Friday, August 23, 2019 (no weekend work)
- Work will occur at various locations throughout the CTA, closing select shuttle stops throughout the duration of the project; see map below for phasing, dates, and impacts by location

CTA Arrivals Level Bus Lane Repaying: Phasing

Week of July 8 - 12, 2019