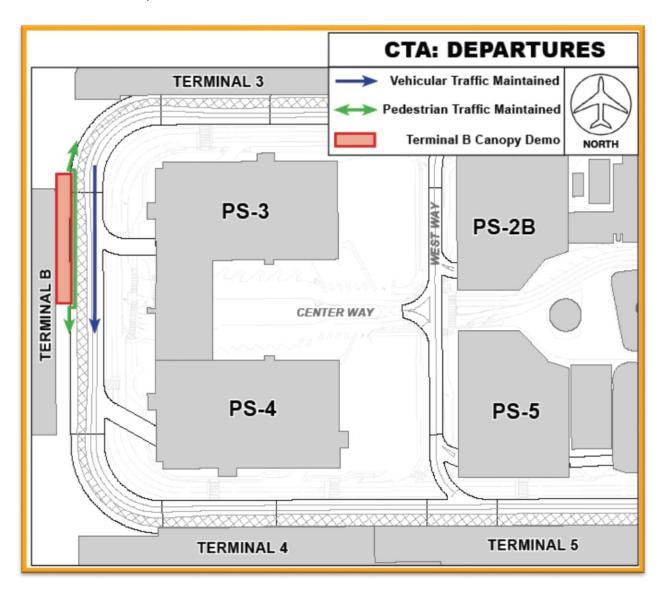

#### 1. Tom Bradley International (Terminal B): Departures Level Canopy Demolition

- The Departures Level Canopy at Terminal B will be demolished through August 2, 2019 in preparation for future Automated People Mover (APM) and Terminal B Core construction
- Pedestrians will be temporarily routed into the innermost pick-up / drop-off lane around the construction zone; vehicular traffic is maintained at all times

Terminal B, Departures Level Configuration

Week of July 8 - 12, 2019