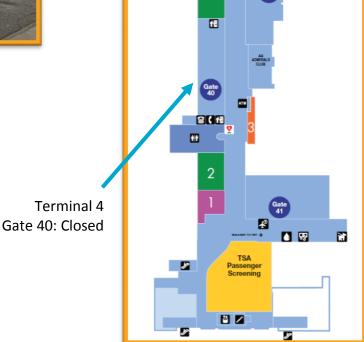

### 4. Terminal 4: Airline Gate 40 Closed

• Airline Gate 40 in Terminal 4 will be closed through August 30, 2019 in preparation for Terminal 4.5 Core construction; there is no impact to the Passenger Hold Room inside the terminal