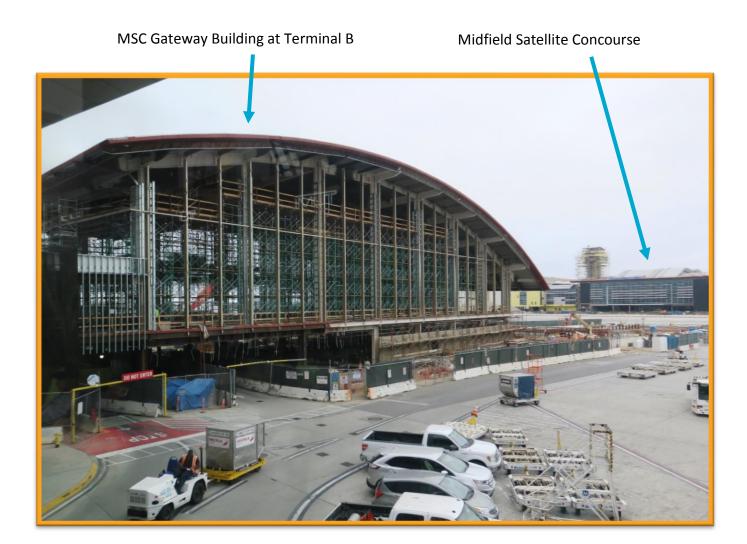

## 5. UPDATE: MSC Gateway Construction at Terminal B

- Construction continues airside on the Midfield Satellite Concourse (MSC) Gateway building at Terminal B
- Scheduled to open mid-2020, the MSC Gateway building will house the elevators and escalators that guests will use to reach the underground tunnel to the new international concourse