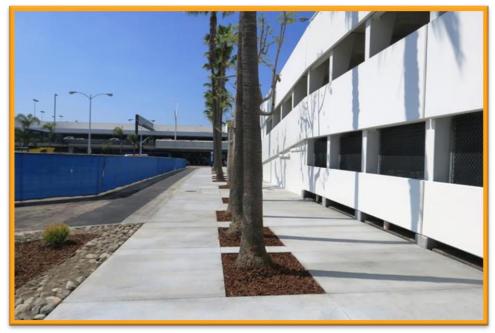

### 2. Tom Bradley International (Terminal B): Temporary Pedestrian Walkway; Construction Barricades

- Construction of a temporary pedestrian walkway is complete at the north end of Terminal B in preparation for future Automated People Mover (APM) and Terminal B Core construction
- This week, barricade installation at the terminal's north end is scheduled to be complete in preparation for these projects

Terminal B, Arrivals Level Temporary Pedestrian Walkway

Terminal B, Arrivals Level
New Construction Barricades

Week of July 1 - 5, 2019