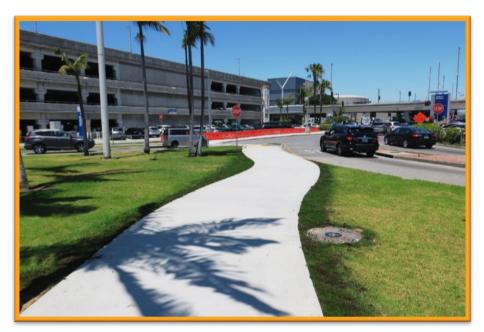

### 1. New Pedestrian Walkway Complete

- The second and final portion of the new pedestrian walkway connecting Terminals 1 and 7, south of Center Way, is now open in the Central Terminal Area (CTA)
- The first portion, north of Center Way, was completed late May 2019

New Pedestrian Walkway Center Way, Facing Terminal 1

New Pedestrian Walkway Center Way, Facing Terminal 7

Week of July 1 - 5, 2019