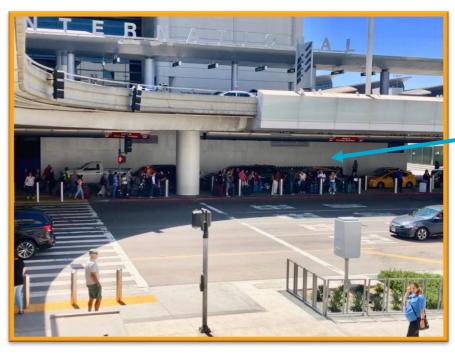

### 1. New Pedestrian Walkway Complete

- The second and final portion of the new pedestrian walkway connecting Terminals 1 and 7, south of Center Way, is now open in the Central Terminal Area (CTA)
- The first portion, north of Center Way, was completed late May 2019

New Pedestrian Walkway Center Way, Facing Terminal 1

New Pedestrian Walkway Center Way, Facing Terminal 7

Week of July 1 - 5, 2019