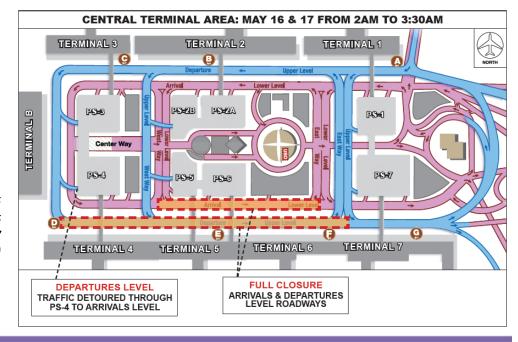

### 1. Terminal 6 / Parking Structure 6: Pedestrian Bridge Demolition

- The Pedestrian Bridge between Terminal 6 and Parking Structure 6 will be demolished the nights of May 16 & 17 for the Terminal Cores & APM Interface project
- Lane restrictions on both Arrivals and Departures Levels will occur daily and nightly this week to facilitate the demolition
- All impacted Ground Transportation waiting areas will have detour signage in place to route pedestrians to the next available pickup spots

T6 / PS-6 Pedestrian Bridge to be demolished

Arrivals & Departures Lane Restrictions (During Demo: 5/16 & 5/17 from 2AM – 3:30AM)

**y**@flyLAXairport **f** LAInternationalAirport

@flyLAXairportConstruction Hotline: 310 649 5292