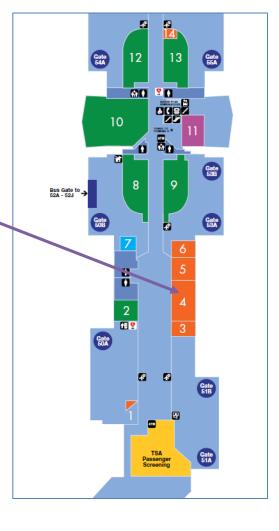

### 4. Terminal 6: Airline Gate 69A Closed

- Gate 69A at the southwest end of Terminal 6 is closed through Wednesday, May 29 for emergency repairs of an airside Hydrant Pit
- The hold room and seating area inside the terminal will remain open to guests

Gate 69A