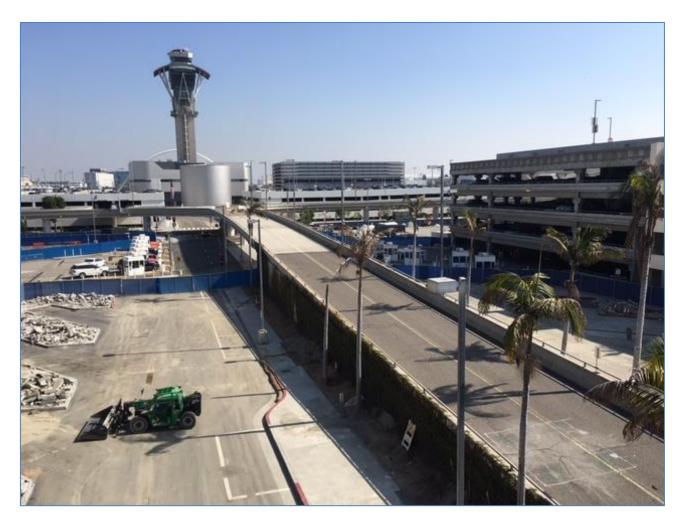

#### 2. World Way to West Way Ramp Demolition

- The ramp at the CTA's west end across from Terminal B, connecting the upper and lower level roadways, will be demolished beginning Monday, May 13 through Friday, May 31 for the Automated People Mover project
- The ramp and surrounding area have been closed since late 2018 for APM enabling work
- The last week of the demolition, a nightly closure of northbound West Way and adjacent sidewalk will be in place

World Way to Upper West Way Ramp to be demolished