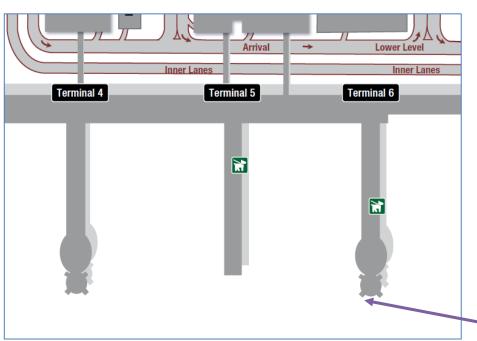

### 1. Terminal 6 / Parking Structure 6: Pedestrian Bridge Demolition

- The Pedestrian Bridge between Terminal 6 and Parking Structure 6 will be demolished the nights of May 16 & 17 for the Terminal Cores & APM Interface project
- Lane restrictions on both Arrivals and Departures Levels will occur daily and nightly this week to facilitate the demolition
- All impacted Ground Transportation waiting areas will have detour signage in place to route pedestrians to the next available pickup spots

T6 / PS-6 Pedestrian Bridge to be demolished

Arrivals & Departures Lane Restrictions (During Demo: 5/16 & 5/17 from 2AM – 3:30AM)

**y**@flyLAXairport **f** LAInternationalAirport

@flyLAXairportConstruction Hotline: 310 649 5292