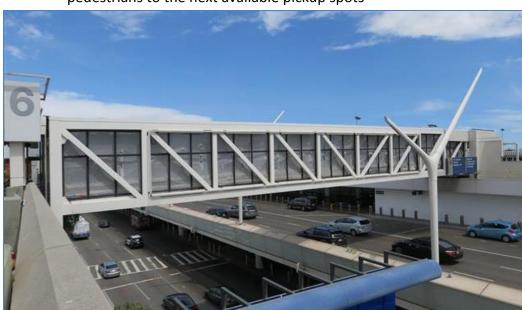

### 1. Terminal 6 / Parking Structure 6: Pedestrian Bridge Demolition

- The Pedestrian Bridge between Terminal 6 and Parking Structure 6 will be demolished the nights of May 16 & 17 for the Terminal Cores & APM Interface project
- Lane restrictions on both Arrivals and Departures Levels will occur daily and nightly this week to facilitate the demolition
- All impacted Ground Transportation waiting areas will have detour signage in place to route pedestrians to the next available pickup spots

T6 / PS-6 Pedestrian Bridge to be demolished

Arrivals & Departures Lane Restrictions (During Demo: 5/16 & 5/17 from 2AM – 3:30AM)

**y**@flyLAXairport **f** LAInternationalAirport

@flyLAXairportConstruction Hotline: 310 649 5292