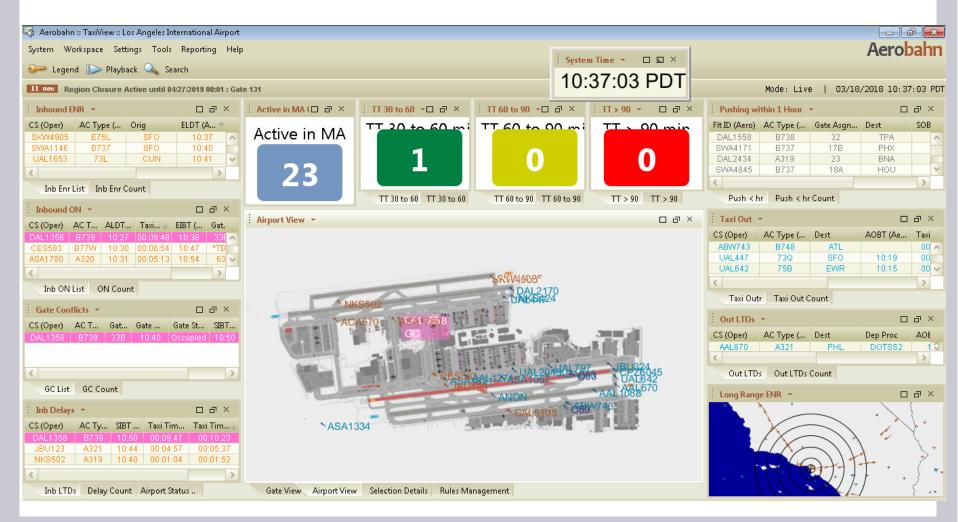

#### Airfield Summit

- Held in March, July, and December
- Representatives from LAWA, FAA, and Airlines
- 37 action items identified short term, mid-term, and long term. Most short-term improvements completed.
- Procurement and implementation of Automated Surface Management System (ASMS)
- Saab Sensis Aerobahn

#### Real time monitoring abilities

### Monitoring Performance Metrics

- Install 57 New Sensors to cover areas not currently covered (January 2018 – April 2018)
- User training (May 2018 June 2018)