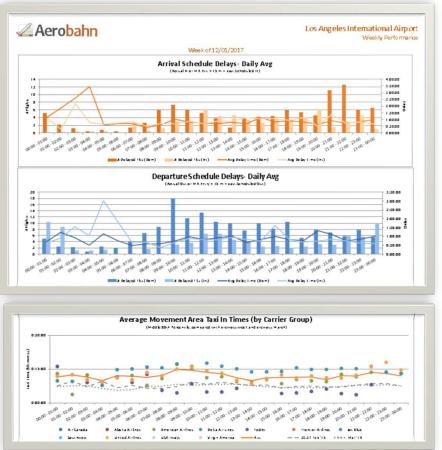

#### Airfield Summit

- Held in March, July, and December
- Representatives from LAWA, FAA, and Airlines
- 37 action items identified short term, mid-term, and long term. Most short-term improvements completed.
- Procurement and implementation of Automated Surface Management System (ASMS)
- Saab Sensis Aerobahn

#### Real time monitoring abilities

### Monitoring Performance Metrics

- Install 57 New Sensors to cover areas not currently covered (January 2018 – April 2018)
- User training (May 2018 June 2018)