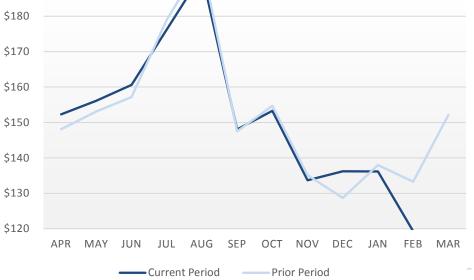

international passengers travelling, DFS is experiencing a significant drop in sales across all categories and all shop indicators.

F & B sales are down 61.2% (\$20.13m), which is worse than the decrease in PAX of 55.4%. Sales in TCM terminals are down 53.7% (\$10.42m), while TCM terminals PAX are down 56.3%. Sales in Non-TCM terminals are down 72% (\$9710k), while the PAX in Non-TCM terminals are down 53.9%.

Retail sales are down 53.2% (\$9.51m). TCM terminals sales are down 53.8% (\$6.56m) compared to the 56.3% decrease in TCM terminals PAX numbers. Sales in Non-TCM terminals are down 52.1% (\$2.94m), while PAX numbers in Non-TCM terminals are down 53.9%.

Gross sales from Services are down 62.4% (\$6.83m).

RAC sales are down 49.4% (\$33.61m). On the per PAX basis, it is up 13.5%.







## **CONCESSION GROSS SALES PER ENPLANEMENT MARCH 2020**

Last Update: 5/26/2020 Finance and Budget Division

| ERTISING                   | <b>MARCH 2020</b><br>\$2.28                                                                                                                                                                                                                                                                                                                                                                                            | MARCH 2019