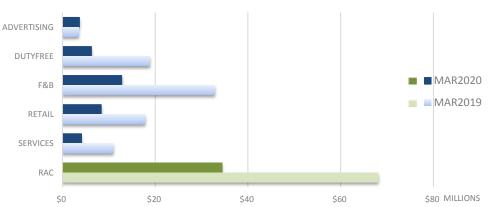

## CONCESSION GROSS SALES MARCH 2020

## Last Update: 5/26/2020 Finance and Budget Division

| CONCESSION        | MARCH 2020   | MARCH 2019    | CHANGE |
|-------------------|--------------|---------------|--------|
| ADVERTISING       | \$3,670,850  | \$3,526,801   | +4.1%  |
| DUTYFREE          | \$6,250,591  | \$18,816,363  | -66.8% |
| F&B               | \$12,753,942 | \$32,887,207  | -61.2% |
| RETAIL            | \$8,349,631  | \$17,856,756  | -53.2% |
| SERVICES          | \$4,118,526  | \$10,943,960  | -62.4% |
| IN-TERMINAL CON.  | \$35,143,540 | \$84,031,088  | -58.2% |
| RAC               | \$34,493,289 | \$68,105,168  | -49.4% |
| OFF-TERMINAL CON. | \$34,493,289 | \$68,105,168  | -49.4% |
| TOTAL CONCESSION  | \$69,636,829 | \$152,136,255 | -54.2% |

## **COMMENTS:**

Overall, Concession sales are down 54.2% (\$82.5m). In-Terminal Concession sales are down 58.2% (\$48.89m), compared to the 55.4% enplaned passenger (PAX) decline during the same period.

Advertising sales are up 4.1% (\$144k).

Duty Free sales are down 66.8% (12.57m), while the int PAX number is down 57.4% YoY. Due to covid-19 impact on dramatic reduction in international passengers travelling, DFS is experiencing a significant drop in sales across all categories and all shop indicators.

F & B sales are down 61.2% (\$20.13m), which is worse than the decrease in PAX of 55.4%. Sales in TCM terminals are down 53.7% (\$10.42m), while TCM terminals PAX are down 56.3%. Sales in Non-TCM terminals are down 72% (\$9710k), while the PAX in Non-TCM terminals are down 53.9%.

Retail sales are down 53.2% (\$9.51m). TCM terminals sales are down 53.8% (\$6.56m) compared to the 56.3% decrease in TCM terminals PAX numbers. Sales in Non-TCM terminals are down 52.1% (\$2.94m), while PAX numbers in Non-TCM terminals are down 53.9%.

Gross sales from Services are down 62.4% (\$6.83m).

RAC sales are down 49.4% (\$33.61m). On the per PAX basis, it is up 13.5%.