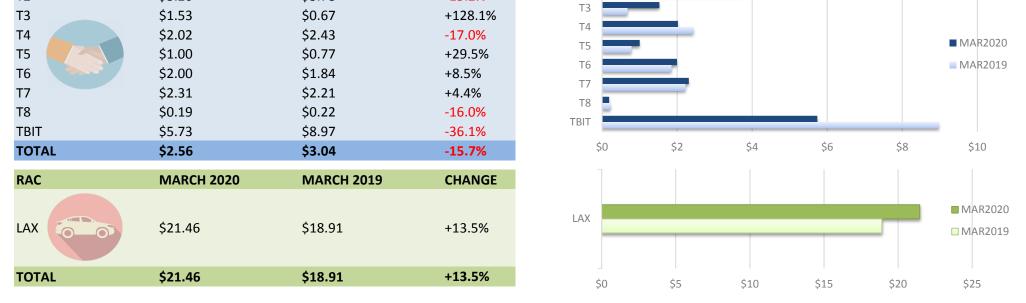

| ADVERTISING | MARCH 2020  | MARCH 2019  | CHANGE |
|-------------|-------------|-------------|--------|
| T1          | \$248,692   | \$173,335   | +43.5% |
| T2          | \$273,232   | \$246,666   | +10.8% |
| Т3          | \$353,820   | \$326,345   | +8.4%  |
| T4          | \$636,851   | \$422,733   | +50.7% |
| T5          | \$238,813   | \$210,279   | +13.6% |
| т6          | \$152,289   | \$130,076   | +17.1% |
| T7          | \$438,666   | \$488,750   | -10.2% |
| Т8          | \$130,646   | \$91,805    | +42.3% |
| TBIT        | \$1,197,843 | \$1,436,812 | -16.6% |
| TOTAL       | \$3,670,850 | \$3,526,801 | +4.1%  |

| DUTY FREE | MARCH 2020  | MARCH 2019         | CHANGE  |
|-----------|-------------|--------------------|---------|
| Т2        | \$309,980   | \$695,051          | -55.4%  |
| Т3        | \$0         | \$72,397           | -100.0% |
| T4 DUTY   | \$101,689   | \$588 <i>,</i> 489 | -82.7%  |
| T5 FREE   | \$18,500    | \$50,196           | -63.1%  |
| Т6        | \$128,644   | \$257,743          | -50.1%  |
| Т7        | \$63,080    | \$404,240          | -84.4%  |
| TBIT      | \$5,628,698 | \$16,748,247       | -66.4%  |
| TOTAL     | \$6,250,591 | \$18,816,363       | -66.8%  |

| F & B         | MARCH 2020   | <b>MARCH 2019</b> | CHANGE         |
|---------------|--------------|-------------------|----------------|
| T1            | \$1,453,559  | \$4,102,139       | -64.6%         |
| Т2            | \$1,614,822  | \$2,904,010       | -44.4%         |
| Т3            | \$1,292,010  | \$3,092,644       | -58.2%         |
| Т6            | \$1,796,558  | \$3,442,026       | -47.8%         |
| ТВІТ          | \$2,814,861  | \$5,853,983       | -51.9%         |
| TCM TERM.     | \$8,971,809  | \$19,394,802      | -53.7%         |
| T4            | \$682,716    | \$4,653,830       | -85.3%         |
| T5            | \$1,972,928  | \$4,125,739       | -52.2%         |
| Т7            | \$828,298    | \$3,583,043       | -76.9%         |
| Т8            | \$298,192    | \$1,129,793       | -73.6%         |
| NON-TCM TERM. | \$3,782,133  | \$13,492,405      | -72.0%         |
| TOTAL         | \$12,753,942 | \$32,887,207      | - <b>61.2%</b> |

| RETAIL                  | MARCH 2020         | MARCH 2019   | CHANGE         |
|-------------------------|--------------------|--------------|----------------|
| T1                      | \$637,261          | \$1,682,739  | -62.1%         |
| Т2                      | \$780,787          | \$1,525,167  | -48.8%         |
| Т3                      | \$327,716          | \$721,494    | -54.6%         |
| Т6                      | \$696,471          | \$1,419,448  | -50.9%         |
| твіт                    | \$3,201,544        | \$6,859,091  | -53.3%         |
| TCM TE <mark>RM.</mark> | \$5,643,780        | \$12,207,939 | -53.8%         |
| T4                      | \$941,649          | \$2,145,130  | -56.1%         |
| Т5                      | \$730,555          | \$1,362,874  | -46.4%         |
| Т7                      | \$905,198          | \$1,815,889  | -50.2%         |
| Т8                      | \$128,450          | \$324,924    | -60.5%         |
| NON-TCM TERM.           | \$2,705,852        | \$5,648,817  | - <b>52.1%</b> |
| TOTAL                   | \$8,349,631        | \$17,856,756 | -53.2%         |
|                         |                    | \$0          |                |
| SERVICES                | MARCH 2020         | MARCH 2019   | CHANGE         |
| T1                      | \$213,504          | \$227,267    | -6.1%          |
| Т2                      | \$599 <i>,</i> 480 | \$1,327,294  | -54.8%         |
| Т3                      | \$228,643          | \$247,473    | -7.6%          |
| T4                      | \$445,421          | \$1,143,564  | -61.0%         |
| T5                      | \$199,249          | \$306,644    | -35.0%         |
| тб                      | \$333,976          | \$629,748    | -47.0%         |
| Т7                      | \$406,368          | \$904,789    | -55.1%         |
| Т8                      | \$11,208           | \$32,812     | -65.8%         |
| TBIT                    | \$1,680,677        | \$6,124,371  | -72.6%         |
| TOTAL                   | \$4,118,526        | \$10,943,960 | - <b>62.4%</b> |

| RAC   | MARCH 2020   | MARCH 2019   | CHANGE |
|-------|--------------|--------------|--------|
| LAX   | \$34,493,289 | \$68,105,168 | -49.4% |
| TOTAL | \$34,493,289 | \$68,105,168 | -49.4% |

Gross sales from Services are down 62.4% (\$6.83m).

RAC sales are down 49.4% (\$33.61m). On the per PAX basis, it is up 13.5%.