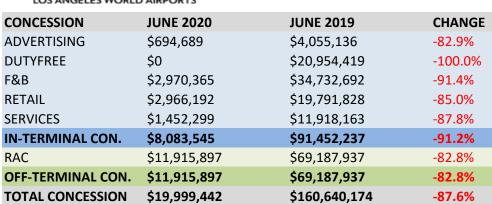

| <b>COMMENTS:</b> |
|------------------|
| COMMUNICIA 13.   |
|                  |

Overall, Concession sales are down 87.6% (\$140.64m). In-Terminal Concession sales are down 91.2% (\$83.37m), compared to the 86.7% enplaned passenger (PAX) decline during the same period.

Advertising sales are down 82.9% (\$3.36m).

Duty Free sales are down 100% (\$20.95m). All the Duty-Free stores are closed as the Int' PAX numbers are down 93.7% YoY due to impact of COVID-19.

F & B sales are down 91.4% (\$31.76m), which is worse than the decrease in PAX of 86.7%. Sales in TCM terminals are down 90.7% (\$18.61m), while TCM terminals PAX are down 87.8%. Sales in Non-TCM terminals are down 92.6% (\$13.15m), while the PAX in Non-TCM terminals are down 84.9%.

Retail sales are down 85% (\$16.83m). TCM terminals sales are down 87.7% (\$12.02m) compared to the 87.8% decrease in TCM terminals PAX numbers. Sales in Non-TCM terminals are down 79% (\$4.8m), while PAX numbers in Non-TCM terminals are down 84.9%.

Gross sales from Services are down 87.8% (\$10.47m).

RAC sales are down 82.8% (\$57.27m).

| <b>DUTY FREE</b> | JUNE 2020 | JUNE 2019    | CHANGE  |
|------------------|-----------|--------------|---------|
| T2               | \$0       | \$563,268    | -100.0% |
| T3               | \$0       | \$52,821     | -100.0% |
| T4 DUTY          | \$0       | \$604,999    | -100.0% |
| T5 FREE          | \$0       | \$51,315     | -100.0% |
| T6               | \$0       | \$265,344    | -100.0% |
| T7               | \$0       | \$398,860    | -100.0% |
| TBIT             | \$0       | \$19,017,811 | -100.0% |
| TOTAL            | \$0       | \$20.954.419 | -100.0% |