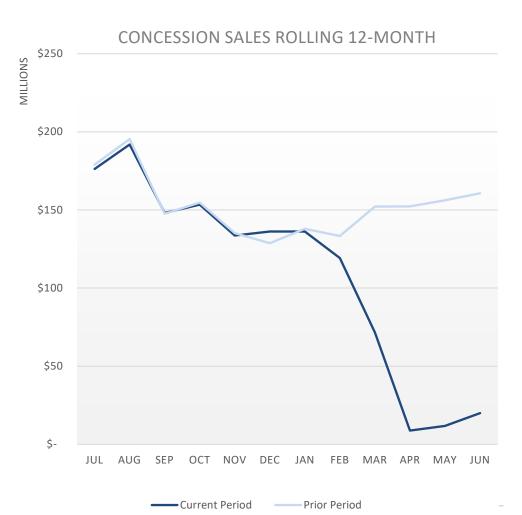

| <b>COMMENTS:</b> |
|------------------|
| COMMUNICIA 13.   |
|                  |

Overall, Concession sales are down 87.6% (\$140.64m). In-Terminal Concession sales are down 91.2% (\$83.37m), compared to the 86.7% enplaned passenger (PAX) decline during the same period.