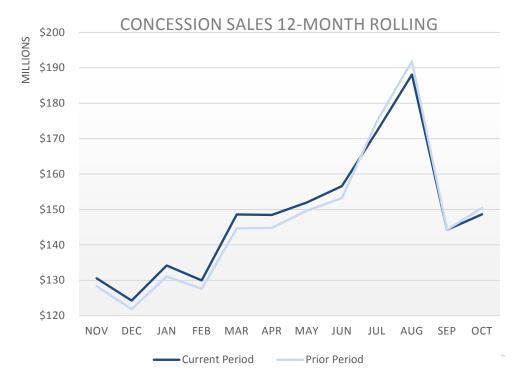

| \$6,531,609  | \$7,151,697  | -8.7%  |
| TCM TERM.     | \$11,671,590 | \$12,505,510 | -6.7%  |
| T4            | \$2,135,775  | \$2,112,318  | +1.1%  |
| T5            | \$1,111,258  | \$1,392,562  | -20.2% |
| T7            | \$1,714,290  | \$1,660,583  | +3.2%  |
| T8            | \$307,301    | \$321,673    | -4.5%  |
| NON-TCM TERM. | \$5,268,624  | \$5,487,136  | -4.0%  |
| TOTAL         | \$16,940,215 | \$17,992,645 | -5.8%  |
|               |              |              |        |

Gross sales from Services are down 7.4% (\$790k). This is primarily because the increase in Alclear (\$+128k) is unable to offset the decline from the others i.e. Lenlyn (-\$801k), Boingo (-\$106k), and Smarte Carte (-\$31k).

RAC sales are up 0.8% (\$567k). On the per PAX basis, it is up 0.8%.







## CONCESSION GROSS SALES PER ENPLANEMENT OCTOBER 2019

Last Update: 12/13/19 Finance and Budget Division

| LOS ANGELES WORLI                                                                                                                                                 | DAIRPORTS                                                                                                                                                                                                                                                                                    |