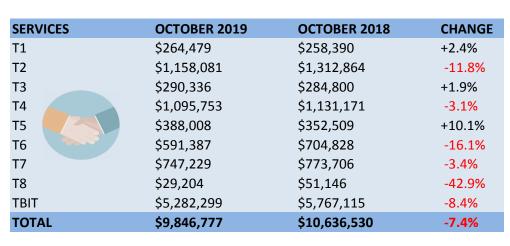

Gross sales from Services are down 7.4% (\$790k). This is primarily because the increase in Alclear (\$+128k) is unable to offset the decline from the others i.e. Lenlyn (-\$801k), Boingo (-\$106k), and Smarte Carte (-\$31k).