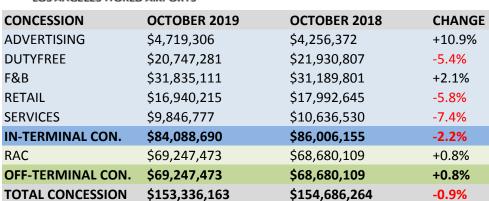

| RAC   | OCTOBER 2019 | OCTOBER 2018 | CHANGE |
|-------|--------------|--------------|--------|
| LAX   | \$69,247,473 | \$68,680,109 | +0.8%  |
| TOTAL | \$69,247,473 | \$68,680,109 | +0.8%  |

Overall, Concession sales are down 0.9% (\$1.35m). In-Terminal Concession sales are down 2.2% (\$1.92m), which is less than the 0.02% enplaned passenger (PAX)

## **COMMENTS:**

decline during the same period. dvertising sales are up 10.9% (\$463k).

| DUTY FREE | OCTOBER 2019 | OCTOBER 2018 | CHANGE  |
|-----------|--------------|--------------|---------|
| T2        | \$604,191    | \$1,097,360  | -44.9%  |
| T3        | \$0          | \$51,203     | -100.0% |
| T4 DUTY   | \$694,313    | \$709,799    | -2.2%   |
| T5 FREE   | \$56,805     | \$56,214     | +1.1%   |
| T6        | \$289,037    | \$340,130    | -15.0%  |
| T7        | \$355,544    | \$405,695    | -12.4%  |
| TBIT      | \$18,747,391 | \$19,270,406 | -2.7%   |
| TOTAL     | \$20,747,281 | \$21,930,807 | -5.4%   |

uty Free sales are down 5.4% (\$1.18M) while Int'l PAX traffic has declined 1.9% YoY. A combination of 40% drop in local customers and continuing loss of PRC passenger activity, store renovations at T2/T3/TBIT, and softening in spend habits of key PRC customers continue to put downward pressure on sales.

F & B sales are up 2.1% (\$645k), which is more than the change in PAX of -0.02%. Sales in TCM terminals are up 1.9% (\$345k), while TCM terminals PAX are down 1%. Sales in Non-TCM terminals are up 2.4% (\$300k), while the PAX in Non-TCM terminals are up 1.5%.

Retail sales are down 5.8% (\$1.05m). TCM terminals sales are down 6.7% (\$834k) compared to the 1% decrease in TCM terminals PAX numbers. Sales in Non-TCM terminals are down 4% (\$219k), while PAX numbers in Non-TCM terminals are up 1.5%.

Gross sales from Services are down 7.4% (\$790k). This is primarily because the increase in Alclear (\$+128k) is unable to offset the decline from the others i.e. Lenlyn (-\$801k), Boingo (-\$106k), and Smarte Carte (-\$31k).

RAC sales are up 0.8% (\$567k). On the per PAX basis, it is up 0.8%.