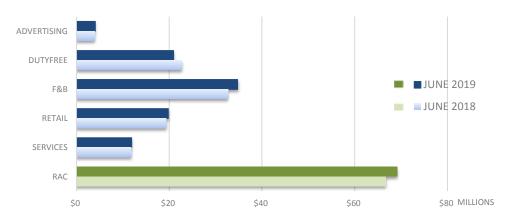

## CONCESSION GROSS SALES JUNE 2019

| тм                |               |               |        |
|-------------------|---------------|---------------|--------|
| CONCESSION        | JUNE 2019     | JUNE 2018     | CHANGE |
| ADVERTISING       | \$4,055,136   | \$3,968,587   | +2%    |
| DUTYFREE          | \$20,954,419  | \$22,673,881  | -8%    |
| F&B               | \$34,723,653  | \$32,684,616  | +6%    |
| RETAIL            | \$19,791,828  | \$19,319,614  | +2%    |
| SERVICES          | \$11,918,163  | \$11,853,061  | +1%    |
| IN-TERMINAL CON.  | \$91,443,199  | \$90,499,759  | +1%    |
| RAC               | \$69,187,837  | \$66,663,968  | +4%    |
| OFF-TERMINAL CON. | \$69,187,837  | \$66,663,968  | +4%    |
| TOTAL CONCESSION  | \$160,631,036 | \$157,163,726 | +2%    |

## **COMMENTS:**

Overall, Concession sales are up 2% (\$3.47m). In-Terminal Concession sales are up 1% (\$0.94m), which is more than the 0% enplaned passenger (PAX) growth during the same period.

Advertising sales are up 2% (\$87k).

Duty Free sales are down 8% (-\$1.72M) while Int'l PAX traffic has declined 3% YoY. Overall, loss of space in T2 and T3 due to construction continues to be the biggest factor impacting sales. T6 and T7 experienced less passenger activity of key groups that typically drive sales. Additionally, TBIT has less visibility due to ongoing store renovations, softening in spend habits of key PRC customers (possibly due to unstable economic relations between US and China), as well as flight cancellations (i.e. HK Airline/EVA/Air China/Singapore Airline). DFS is ramping up its promotional activities in various stores as preparation for the summer months.

F & B sales are up 6% (\$2.04m), which is more than the change in PAX of 0.2%. Sales in TCM terminals are up 7% (\$1.39m), while TCM terminals PAX are up 1%. Sales in Non-TCM terminals are up 5% (\$649k), while the PAX in Non-TCM terminals go down 1%.

Retail sales are up 2% (\$472k). TCM terminals sales are up 2% (\$242k) compared to the 2% increase in TCM terminals PAX numbers. The increase in T1 is due to opening of additional stores (i.e. Kiehl's, LA Original, and Mac Cosmetics). The decline in T3 is due to closure of Hudson News. Sales in Non-TCM terminals grew 4% (\$230k), while PAX numbers in Non-TCM terminals are down 1%.

Gross sales from Services are up 1% (\$65k). This increase is primarily due to Alclear.

RAC sales are up 4% (\$2.52m). On the per PAX basis, it is also up 4%.