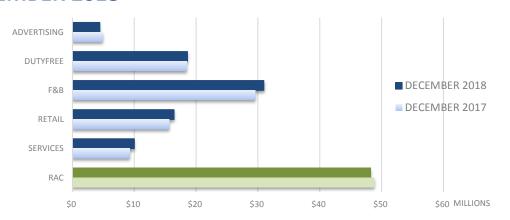

## CONCESSION GROSS SALES DECEMBER 2018

| TM                |               |               |        |
|-------------------|---------------|---------------|--------|
| CONCESSION        | DECEMBER 2018 | DECEMBER 2017 | CHANGE |
| ADVERTISING       | \$4,433,976   | \$4,942,279   | -10%   |
| DUTYFREE          | \$18,590,439  | \$18,461,585  | +1%    |
| F&B               | \$30,940,357  | \$29,570,750  | +5%    |
| RETAIL            | \$16,436,840  | \$15,641,246  | +5%    |
| SERVICES          | \$10,014,873  | \$9,290,045   | +8%    |
| IN-TERMINAL CON.  | \$80,416,485  | \$77,905,905  | +3%    |
| RAC               | \$48,289,581  | \$48,780,007  | -1%    |
| OFF-TERMINAL CON. | \$48,289,581  | \$48,780,007  | -1%    |
| TOTAL CONCESSION  | \$128,706,065 | \$126,685,912 | +2%    |

## **COMMENTS:**

Overall, Concession sales are up 2% (\$2.02m). In-Terminal Concession sales are up 3% (\$2.51m), which is slightly more than the 2% enplaned passenger (PAX) growth during the same period.

Advertising sales are down 10% (\$508k).

Duty Free sales are up 1% (\$129k), while the overall number of international PAX actually declines 1% YoY. T2 has seen the largest decline among all the terminals (-34% or -\$369k) due to the loss of DL89 flights. In T3, DFS continues to work with LAWA on additional signage opportunity to increase exposure. T4 sales continues last month's trend of reduced domestic PAX flying out of the terminal. T5 continues similar trend as last month where majority of business is coming from domestic beauty customers. T6 continues to benefit from addition of European flights. Overall, international PAX is down 9% (10k) but sales are down only 6% (\$19k). T7 sales are down 6% (\$23k) while international PAX is down 19% (11k). TBIT sales increase of 4% (\$596k) is slightly more than the international PAX increase of 3% (24k). This is due to the successful campaign of Holiday Gifting. However, Brexit and fluctuation of GBP is leading to soft sales from European customers.

F & B sales are up 5% (\$1.37m), which is more than the change in PAX of 2%. Sales in TCM terminals are up 4% (\$719k), while TCM terminals PAX are down 0.2%. The sizable increase in T1 is due to the opening of Food court. Sales in Non-TCM terminals are up 5% (\$651k), which is in line with PAX increase in Non-TCM terminals of 5%. Note that T5 is performing well post-airlines relocation, while T7 and T8 have seen opening of additional stores (i.e. Ashland Hill, Taste of LA, and Dunkin in T7 and Panda Express in T8).

Retail sales are up 5% (\$796k). TCM terminals sales is up 4% (\$386k), which is more than the 0.2% decline in TCM terminals PAX numbers. The significant increases in T1 is due to additional stores (i.e. Kiehl's and Mac Cosmetics in T1.) Sales in Non-TCM terminals grew 9% (\$410k), while PAX numbers in Non-TCM terminals are up 5%. The majority of this growth comes from the opening of Pier No. 7 Market in T7.

Gross sales from Services are up 8% (\$725k). This increase in sales is due to Alclear (+\$513k), and Lenlyn (\$+180k).

RAC sales are down 1% (\$490k). On the per PAX basis, it is down 3%. After adjusting for Midway dropping out of the On-Airport RAC program, sales are flat YoY (\$+\$14k or \$+0.03%) and down 2% on the per PAX basis.