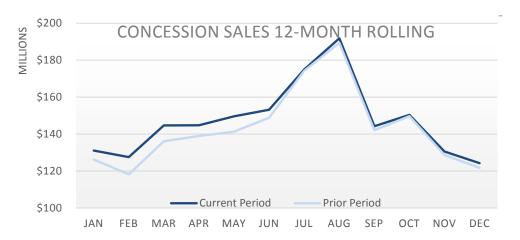

## **COMMENTS:**

Overall, Concession sales are up 2% (\$2.02m). In-Terminal Concession sales are up 3% (\$2.51m), which is slightly more than the 2% enplaned passenger (PAX) growth during the same period.