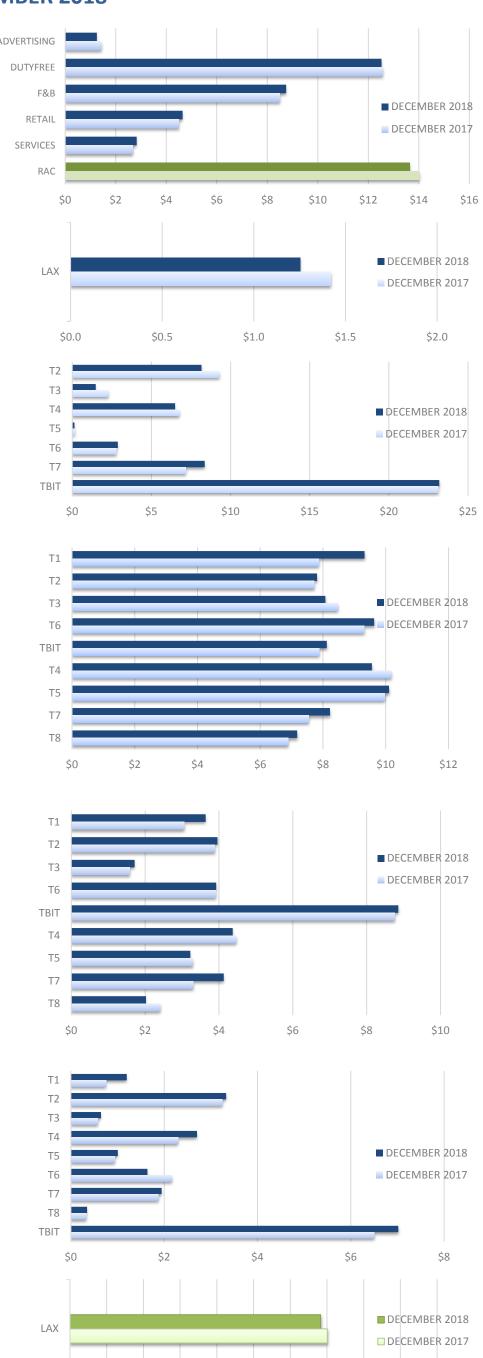

## CONCESSION GROSS SALES PER ENPLANEMENT DECEMBER 2018

Last Update: 02/11/19
Finance and Budget Division

| TM                                                                                                                             |                                                                                                                                                                                                                                                                                            |                                                                                                                                                                                                                                                                                            | DEC                                                                                                     |
|--------------------------------------------------------------------------------------------------------------------------------|--------------------------------------------------------------------------------------------------------------------------------------------------------------------------------------------------------------------------------------------------------------------------------------------|--------------------------------------------------------------------------------------------------------------------------------------------------------------------------------------------------------------------------------------------------------------------------------------------|---------------------------------------------------------------------------------------------------------|
| CONCESSION                                                                                                                     | DECEMBER 2018                                                                                                                                                                                                                                                                              | DECEMBER 2017                                                                                                                                                                                                                                                                              | CHANGE                                                                                                  |
| ADVERTISING                                                                                                                    | \$1.25                                                                                                                                                                                                                                                                                     | \$1.42                                                                                                                                                                                                                                                                                     | -12%                                                                                                    |
| DUTYFREE <sup>1</sup>                                                                                                          | \$12.52                                                                                                                                                                                                                                                                                    | \$12.56                                                                                                                                                                                                                                                                                    | -0.3%                                                                                                   |
| F&B                                                                                                                            | \$8.75                                                                                                                                                                                                                                                                                     | \$8.50                                                                                                                                                                                                                                                                                     | +3%                                                                                                     |
| RETAIL                                                                                                                         | \$4.65                                                                                                                                                                                                                                                                                     | \$4.49                                                                                                                                                                                                                                                                                     | +3%                                                                                                     |
| SERVICES                                                                                                                       | \$2.83                                                                                                                                                                                                                                                                                     | \$2.67                                                                                                                                                                                                                                                                                     | +6%                                                                                                     |
| IN-TERMINAL CON.                                                                                                               | \$22.73                                                                                                                                                                                                                                                                                    | \$22.39                                                                                                                                                                                                                                                                                    | +2%                                                                                                     |
| RAC                                                                                                                            | \$13.65                                                                                                                                                                                                                                                                                    | \$14.02                                                                                                                                                                                                                                                                                    | -3%                                                                                                     |
| OFF-TERMINAL CON.                                                                                                              | \$13.65                                                                                                                                                                                                                                                                                    | \$14.02                                                                                                                                                                                                                                                                                    | -3%                                                                                                     |
| TOTAL CONCESSION                                                                                                               | \$36.38                                                                                                                                                                                                                                                                                    | \$36.41                                                                                                                                                                                                                                                                                    | -0.1%                                                                                                   |
| ADVERTISING                                                                                                                    | DECEMBER 2018                                                                                                                                                                                                                                                                              | DECEMBER 2017                                                                                                                                                                                                                                                                              | CHANGE                                                                                                  |
| LAX                                                                                                                            | \$1.25                                                                                                                                                                                                                                                                                     | \$1.42                                                                                                                                                                                                                                                                                     | -12%                                                                                                    |
| TOTAL                                                                                                                          | \$1.25                                                                                                                                                                                                                                                                                     | \$1.42                                                                                                                                                                                                                                                                                     | -12%                                                                                                    |
| DUTY FDEE 1                                                                                                                    | DECEMBED 2010                                                                                                                                                                                                                                                                              | DECEMBED 2017                                                                                                                                                                                                                                                                              | CHANCE                                                                                                  |
| DUTY FREE <sup>1</sup>                                                                                                         | DECEMBER 2018                                                                                                                                                                                                                                                                              | DECEMBER 2017                                                                                                                                                                                                                                                                              | CHANGE                                                                                                  |
| T2<br>T3                                                                                                                       | \$8.16                                                                                                                                                                                                                                                                                     | \$9.27                                                                                                                                                                                                                                                                                     | -12%                                                                                                    |
| T3                                                                                                                             | \$1.48                                                                                                                                                                                                                                                                                     | \$2.28                                                                                                                                                                                                                                                                                     | -35%                                                                                                    |
| T4                                                                                                                             | \$6.49                                                                                                                                                                                                                                                                                     | \$6.77                                                                                                                                                                                                                                                                                     | -4%                                                                                                     |
| T5 DUTY FREE                                                                                                                   | \$0.14 <sup>2</sup>                                                                                                                                                                                                                                                                        | \$0.17 <sup>2</sup>                                                                                                                                                                                                                                                                        | -17%                                                                                                    |
| T6                                                                                                                             | \$2.87                                                                                                                                                                                                                                                                                     | \$2.77                                                                                                                                                                                                                                                                                     | +4%                                                                                                     |
| T7                                                                                                                             | \$8.36                                                                                                                                                                                                                                                                                     | \$7.18                                                                                                                                                                                                                                                                                     | +16%                                                                                                    |
| TBIT                                                                                                                           | \$23.18                                                                                                                                                                                                                                                                                    | \$23.12                                                                                                                                                                                                                                                                                    | +0.2%                                                                                                   |
| TOTAL                                                                                                                          | \$12.52                                                                                                                                                                                                                                                                                    | \$12.56                                                                                                                                                                                                                                                                                    | -0.3%                                                                                                   |
| F & B                                                                                                                          | DECEMBER 2018                                                                                                                                                                                                                                                                              | DECEMBER 2017                                                                                                                                                                                                                                                                              | CHANGE                                                                                                  |
| T1                                                                                                                             | \$9.32                                                                                                                                                                                                                                                                                     | \$7.87                                                                                                                                                                                                                                                                                     | +19%                                                                                                    |
| T2                                                                                                                             | \$7.81                                                                                                                                                                                                                                                                                     | \$7.72                                                                                                                                                                                                                                                                                     | +1%                                                                                                     |
| Т3                                                                                                                             | \$8.07                                                                                                                                                                                                                                                                                     | \$8.47                                                                                                                                                                                                                                                                                     | -5%                                                                                                     |
| T6                                                                                                                             | \$9.63                                                                                                                                                                                                                                                                                     | \$9.32                                                                                                                                                                                                                                                                                     | +3%                                                                                                     |
| TDIT                                                                                                                           | \$8.12                                                                                                                                                                                                                                                                                     | \$7.88                                                                                                                                                                                                                                                                                     | +3%                                                                                                     |
| TCM TERM.                                                                                                                      | \$8.53                                                                                                                                                                                                                                                                                     | \$8.18                                                                                                                                                                                                                                                                                     | +4%                                                                                                     |
| T4                                                                                                                             | \$9.56                                                                                                                                                                                                                                                                                     | \$10.18                                                                                                                                                                                                                                                                                    | -6%                                                                                                     |
| T5                                                                                                                             | \$10.10                                                                                                                                                                                                                                                                                    | \$9.96                                                                                                                                                                                                                                                                                     | +1%                                                                                                     |
| T7                                                                                                                             | \$8.22                                                                                                                                                                                                                                                                                     | \$7.54                                                                                                                                                                                                                                                                                     | +9%                                                                                                     |
| T8                                                                                                                             | \$7.18                                                                                                                                                                                                                                                                                     | \$6.90                                                                                                                                                                                                                                                                                     | +4%                                                                                                     |
| NON-TCM TERM.                                                                                                                  | \$7.18<br><b>\$9.09</b>                                                                                                                                                                                                                                                                    | \$ <b>9.02</b>                                                                                                                                                                                                                                                                             | +4%                                                                                                     |
| TOTAL                                                                                                                          | \$8.75                                                                                                                                                                                                                                                                                     | \$8.50                                                                                                                                                                                                                                                                                     | +1%                                                                                                     |
|                                                                                                                                |                                                                                                                                                                                                                                                                                            |                                                                                                                                                                                                                                                                                            |                                                                                                         |
| RETAIL                                                                                                                         | DECEMBER 2018                                                                                                                                                                                                                                                                              | <b>DECEMBER 2017</b><br>\$3.06                                                                                                                                                                                                                                                             | CHANGE<br>+19%                                                                                          |
| T1                                                                                                                             | ¢2.64                                                                                                                                                                                                                                                                                      | > = 1 ID                                                                                                                                                                                                                                                                                   | +14%                                                                                                    |
| T1                                                                                                                             | \$3.64                                                                                                                                                                                                                                                                                     |                                                                                                                                                                                                                                                                                            |                                                                                                         |
| T2                                                                                                                             | \$3.96                                                                                                                                                                                                                                                                                     | \$3.89                                                                                                                                                                                                                                                                                     | +2%                                                                                                     |
| T2<br>T3                                                                                                                       | \$3.96<br>\$1.71                                                                                                                                                                                                                                                                           | \$3.89<br>\$1.58                                                                                                                                                                                                                                                                           | +2%<br>+8%                                                                                              |
| T2<br>T3<br>T6                                                                                                                 | \$3.96<br>\$1.71<br>\$3.93                                                                                                                                                                                                                                                                 | \$3.89<br>\$1.58<br>\$3.91                                                                                                                                                                                                                                                                 | +2%<br>+8%<br>+0.3%                                                                                     |
| T2<br>T3<br>T6<br>TBIT                                                                                                         | \$3.96<br>\$1.71<br>\$3.93<br>\$8.86                                                                                                                                                                                                                                                       | \$3.89<br>\$1.58<br>\$3.91<br>\$8.76                                                                                                                                                                                                                                                       | +2%<br>+8%<br>+0.3%<br>+1%                                                                              |
| T2<br>T3<br>T6<br>TBIT<br>TCM TERM.                                                                                            | \$3.96<br>\$1.71<br>\$3.93<br>\$8.86<br><b>\$5.24</b>                                                                                                                                                                                                                                      | \$3.89<br>\$1.58<br>\$3.91<br>\$8.76<br><b>\$5.05</b>                                                                                                                                                                                                                                      | +2%<br>+8%<br>+0.3%<br>+1%<br>+4%                                                                       |
| T2<br>T3<br>T6<br>TBIT<br>TCM TERM.                                                                                            | \$3.96<br>\$1.71<br>\$3.93<br>\$8.86<br><b>\$5.24</b><br>\$4.37                                                                                                                                                                                                                            | \$3.89<br>\$1.58<br>\$3.91<br>\$8.76<br><b>\$5.05</b><br>\$4.46                                                                                                                                                                                                                            | +2%<br>+8%<br>+0.3%<br>+1%<br>+4%                                                                       |
| T2<br>T3<br>T6<br>TBIT<br>TCM TERM.                                                                                            | \$3.96<br>\$1.71<br>\$3.93<br>\$8.86<br><b>\$5.24</b><br>\$4.37<br>\$3.22                                                                                                                                                                                                                  | \$3.89<br>\$1.58<br>\$3.91<br>\$8.76<br><b>\$5.05</b><br>\$4.46<br>\$3.29                                                                                                                                                                                                                  | +2%<br>+8%<br>+0.3%<br>+1%<br>+4%                                                                       |
| T2<br>T3<br>T6<br>TBIT<br>TCM TERM.                                                                                            | \$3.96<br>\$1.71<br>\$3.93<br>\$8.86<br><b>\$5.24</b><br>\$4.37                                                                                                                                                                                                                            | \$3.89<br>\$1.58<br>\$3.91<br>\$8.76<br><b>\$5.05</b><br>\$4.46                                                                                                                                                                                                                            | +2%<br>+8%<br>+0.3%<br>+1%<br>+4%                                                                       |
| T2<br>T3<br>T6<br>TBIT<br>TCM TERM.<br>T4<br>T5                                                                                | \$3.96<br>\$1.71<br>\$3.93<br>\$8.86<br><b>\$5.24</b><br>\$4.37<br>\$3.22                                                                                                                                                                                                                  | \$3.89<br>\$1.58<br>\$3.91<br>\$8.76<br><b>\$5.05</b><br>\$4.46<br>\$3.29                                                                                                                                                                                                                  | +2%<br>+8%<br>+0.3%<br>+1%<br>+4%<br>-2%                                                                |
| T2<br>T3<br>T6<br>TBIT<br>TCM TERM.<br>T4<br>T5                                                                                | \$3.96<br>\$1.71<br>\$3.93<br>\$8.86<br><b>\$5.24</b><br>\$4.37<br>\$3.22<br>\$4.13                                                                                                                                                                                                        | \$3.89<br>\$1.58<br>\$3.91<br>\$8.76<br><b>\$5.05</b><br>\$4.46<br>\$3.29<br>\$3.30                                                                                                                                                                                                        | +2%<br>+8%<br>+0.3%<br>+1%<br>+4%<br>-2%<br>-2%<br>+25%                                                 |
| T2 T3 T6 TBIT TCM TERM. T4 T5 T7 T8 NON-TCM TERM.                                                                              | \$3.96<br>\$1.71<br>\$3.93<br>\$8.86<br><b>\$5.24</b><br>\$4.37<br>\$3.22<br>\$4.13<br>\$2.02                                                                                                                                                                                              | \$3.89<br>\$1.58<br>\$3.91<br>\$8.76<br><b>\$5.05</b><br>\$4.46<br>\$3.29<br>\$3.30<br>\$2.40                                                                                                                                                                                              | +2%<br>+8%<br>+0.3%<br>+1%<br>+4%<br>-2%<br>-2%<br>+25%<br>-16%                                         |
| T2<br>T3<br>T6<br>TBIT<br>TCM TERM.<br>T4<br>T5<br>T7                                                                          | \$3.96<br>\$1.71<br>\$3.93<br>\$8.86<br><b>\$5.24</b><br>\$4.37<br>\$3.22<br>\$4.13<br>\$2.02<br><b>\$3.72</b>                                                                                                                                                                             | \$3.89<br>\$1.58<br>\$3.91<br>\$8.76<br><b>\$5.05</b><br>\$4.46<br>\$3.29<br>\$3.30<br>\$2.40<br><b>\$3.58</b>                                                                                                                                                                             | +2% +8% +0.3% +1% +4% -2% -2% +25% -16% +4%                                                             |
| T2 T3 T6 TBIT TCM TERM. T4 T5 T7 T8 NON-TCM TERM. TOTAL                                                                        | \$3.96<br>\$1.71<br>\$3.93<br>\$8.86<br><b>\$5.24</b><br>\$4.37<br>\$3.22<br>\$4.13<br>\$2.02<br><b>\$3.72</b><br><b>\$4.65</b>                                                                                                                                                            | \$3.89<br>\$1.58<br>\$3.91<br>\$8.76<br><b>\$5.05</b><br>\$4.46<br>\$3.29<br>\$3.30<br>\$2.40<br><b>\$3.58</b><br>\$4.49                                                                                                                                                                   | +2% +8% +0.3% +1% +4% -2% -2% +25% -16% +4% +3%                                                         |
| T2 T3 T6 TBIT TCM TERM. T4 T5 T7 T8 NON-TCM TERM. TOTAL SERVICES                                                               | \$3.96<br>\$1.71<br>\$3.93<br>\$8.86<br><b>\$5.24</b><br>\$4.37<br>\$3.22<br>\$4.13<br>\$2.02<br><b>\$3.72</b><br><b>\$4.65</b>                                                                                                                                                            | \$3.89<br>\$1.58<br>\$3.91<br>\$8.76<br><b>\$5.05</b><br>\$4.46<br>\$3.29<br>\$3.30<br>\$2.40<br><b>\$3.58</b><br><b>\$4.49</b>                                                                                                                                                            | +2% +8% +0.3% +1% +4% -2% -2% +25% -16% +4% +3%  CHANGE                                                 |
| T2 T3 T6 TBIT TCM TERM. T4 T5 T7 T8 NON-TCM TERM. TOTAL SERVICES T1 T2                                                         | \$3.96<br>\$1.71<br>\$3.93<br>\$8.86<br><b>\$5.24</b><br>\$4.37<br>\$3.22<br>\$4.13<br>\$2.02<br><b>\$3.72</b><br><b>\$4.65</b><br>DECEMBER 2018<br>\$1.20                                                                                                                                 | \$3.89<br>\$1.58<br>\$3.91<br>\$8.76<br><b>\$5.05</b><br>\$4.46<br>\$3.29<br>\$3.30<br>\$2.40<br><b>\$3.58</b><br><b>\$4.49</b><br>DECEMBER 2017<br>\$0.75                                                                                                                                 | +2% +8% +0.3% +1% +4% -2% -2% +25% -16% +4% +3%  CHANGE +59%                                            |
| T2 T3 T6 TBIT TCM TERM. T4 T5 T7 T8 NON-TCM TERM. TOTAL SERVICES T1                                                            | \$3.96<br>\$1.71<br>\$3.93<br>\$8.86<br><b>\$5.24</b><br>\$4.37<br>\$3.22<br>\$4.13<br>\$2.02<br><b>\$3.72</b><br><b>\$4.65</b><br>DECEMBER 2018<br>\$1.20<br>\$3.33                                                                                                                       | \$3.89<br>\$1.58<br>\$3.91<br>\$8.76<br><b>\$5.05</b><br>\$4.46<br>\$3.29<br>\$3.30<br>\$2.40<br><b>\$3.58</b><br><b>\$4.49</b><br>DECEMBER 2017<br>\$0.75<br>\$3.24                                                                                                                       | +2% +8% +0.3% +1% +4% -2% -2% +25% -16% +4% +3%  CHANGE +59% +3%                                        |
| T2 T3 T6 TBIT TCM TERM. T4 T5 T7 T8 NON-TCM TERM. TOTAL SERVICES T1 T2 T3 T4                                                   | \$3.96<br>\$1.71<br>\$3.93<br>\$8.86<br><b>\$5.24</b><br>\$4.37<br>\$3.22<br>\$4.13<br>\$2.02<br><b>\$3.72</b><br><b>\$4.65</b><br><b>DECEMBER 2018</b><br>\$1.20<br>\$3.33<br>\$0.65<br>\$2.70                                                                                            | \$3.89<br>\$1.58<br>\$3.91<br>\$8.76<br><b>\$5.05</b><br>\$4.46<br>\$3.29<br>\$3.30<br>\$2.40<br><b>\$3.58</b><br><b>\$4.49</b><br><b>DECEMBER 2017</b><br>\$0.75<br>\$3.24<br>\$0.58<br>\$2.30                                                                                            | +2% +8% +0.3% +1% +4% -2% -2% +25% -16% +4% +3%  CHANGE +59% +3% +12%                                   |
| T2 T3 T6 TBIT TCM TERM. T4 T5 T7 T8 NON-TCM TERM. TOTAL SERVICES T1 T2 T3 T4 T5                                                | \$3.96<br>\$1.71<br>\$3.93<br>\$8.86<br><b>\$5.24</b><br>\$4.37<br>\$3.22<br>\$4.13<br>\$2.02<br><b>\$3.72</b><br><b>\$4.65</b><br><b>DECEMBER 2018</b><br>\$1.20<br>\$3.33<br>\$0.65<br>\$2.70<br>\$1.00                                                                                  | \$3.89<br>\$1.58<br>\$3.91<br>\$8.76<br><b>\$5.05</b><br>\$4.46<br>\$3.29<br>\$3.30<br>\$2.40<br><b>\$3.58</b><br><b>\$4.49</b><br>DECEMBER 2017<br>\$0.75<br>\$3.24<br>\$0.58<br>\$2.30<br>\$0.94                                                                                         | +2% +8% +0.3% +1% +4% -2% -2% +25% -16% +4% +3%  CHANGE +59% +3% +12% +18% +7%                          |
| T2 T3 T6 TBIT TCM TERM. T4 T5 T7 T8 NON-TCM TERM. TOTAL SERVICES T1 T2 T3 T4 T5 T6                                             | \$3.96<br>\$1.71<br>\$3.93<br>\$8.86<br><b>\$5.24</b><br>\$4.37<br>\$3.22<br>\$4.13<br>\$2.02<br><b>\$3.72</b><br><b>\$4.65</b><br><b>DECEMBER 2018</b><br>\$1.20<br>\$3.33<br>\$0.65<br>\$2.70<br>\$1.00<br>\$1.64                                                                        | \$3.89<br>\$1.58<br>\$3.91<br>\$8.76<br><b>\$5.05</b><br>\$4.46<br>\$3.29<br>\$3.30<br>\$2.40<br><b>\$3.58</b><br><b>\$4.49</b><br><b>DECEMBER 2017</b><br>\$0.75<br>\$3.24<br>\$0.58<br>\$2.30<br>\$0.94<br>\$2.16                                                                        | +2% +8% +0.3% +1% +4% -2% -2% +25% -16% +4% +3%  CHANGE +59% +12% +18% +7% -24%                         |
| T2 T3 T6 TBIT TCM TERM. T4 T5 T7 T8 NON-TCM TERM. TOTAL  SERVICES T1 T2 T3 T4 T5 T6 T7                                         | \$3.96<br>\$1.71<br>\$3.93<br>\$8.86<br><b>\$5.24</b><br>\$4.37<br>\$3.22<br>\$4.13<br>\$2.02<br><b>\$3.72</b><br><b>\$4.65</b><br><b>DECEMBER 2018</b><br>\$1.20<br>\$3.33<br>\$0.65<br>\$2.70<br>\$1.00<br>\$1.64<br>\$1.94                                                              | \$3.89<br>\$1.58<br>\$3.91<br>\$8.76<br><b>\$5.05</b><br>\$4.46<br>\$3.29<br>\$3.30<br>\$2.40<br><b>\$3.58</b><br><b>\$4.49</b><br>DECEMBER 2017<br>\$0.75<br>\$3.24<br>\$0.58<br>\$2.30<br>\$0.94<br>\$2.16<br>\$1.88                                                                     | +2% +8% +0.3% +1% +4% -2% -2% +25% -16% +4% +3%  CHANGE +59% +12% +18% +7% -24% +4%                     |
| T2 T3 T6 TBIT TCM TERM. T4 T5 T7 T8 NON-TCM TERM. TOTAL  SERVICES T1 T2 T3 T4 T5 T6 T7 T8                                      | \$3.96<br>\$1.71<br>\$3.93<br>\$8.86<br><b>\$5.24</b><br>\$4.37<br>\$3.22<br>\$4.13<br>\$2.02<br><b>\$3.72</b><br><b>\$4.65</b><br><b>DECEMBER 2018</b><br>\$1.20<br>\$3.33<br>\$0.65<br>\$2.70<br>\$1.00<br>\$1.64<br>\$1.94<br>\$0.35                                                    | \$3.89<br>\$1.58<br>\$3.91<br>\$8.76<br><b>\$5.05</b><br>\$4.46<br>\$3.29<br>\$3.30<br>\$2.40<br><b>\$3.58</b><br><b>\$4.49</b><br>DECEMBER 2017<br>\$0.75<br>\$3.24<br>\$0.58<br>\$2.30<br>\$0.94<br>\$2.16<br>\$1.88<br>\$0.33                                                           | +2% +8% +0.3% +1% +4% -2% -2% +25% -16% +4% +3%  CHANGE +59% +3% +12% +18% +7% -24% +4% +5%             |
| T2 T3 T6 TBIT TCM TERM. T4 T5 T7 T8 NON-TCM TERM. TOTAL  SERVICES T1 T2 T3 T4 T5 T6 T7 T8 TBIT                                 | \$3.96<br>\$1.71<br>\$3.93<br>\$8.86<br><b>\$5.24</b><br>\$4.37<br>\$3.22<br>\$4.13<br>\$2.02<br><b>\$3.72</b><br><b>\$4.65</b><br><b>DECEMBER 2018</b><br>\$1.20<br>\$3.33<br>\$0.65<br>\$2.70<br>\$1.00<br>\$1.64<br>\$1.94<br>\$0.35<br>\$7.02                                          | \$3.89<br>\$1.58<br>\$3.91<br>\$8.76<br><b>\$5.05</b><br>\$4.46<br>\$3.29<br>\$3.30<br>\$2.40<br><b>\$3.58</b><br><b>\$4.49</b><br>DECEMBER 2017<br>\$0.75<br>\$3.24<br>\$0.58<br>\$2.30<br>\$0.94<br>\$2.16<br>\$1.88<br>\$0.33<br>\$6.50                                                 | +2% +8% +0.3% +1% +4% -2% -2% +25% -16% +4% +3%  CHANGE +59% +12% +18% +7% -24% +4% +5% +8%             |
| T2 T3 T6 TBIT TCM TERM. T4 T5 T7 T8 NON-TCM TERM. TOTAL  SERVICES T1 T2 T3 T4 T5 T6 T7 T8 TBIT TTTT TTTT TTTT TTTT TTTT TTTT T | \$3.96<br>\$1.71<br>\$3.93<br>\$8.86<br><b>\$5.24</b><br>\$4.37<br>\$3.22<br>\$4.13<br>\$2.02<br><b>\$3.72</b><br><b>\$4.65</b><br><b>DECEMBER 2018</b><br>\$1.20<br>\$3.33<br>\$0.65<br>\$2.70<br>\$1.00<br>\$1.64<br>\$1.94<br>\$0.35<br>\$7.02<br><b>\$2.83</b>                         | \$3.89<br>\$1.58<br>\$3.91<br>\$8.76<br><b>\$5.05</b><br>\$4.46<br>\$3.29<br>\$3.30<br>\$2.40<br><b>\$3.58</b><br><b>\$4.49</b><br>DECEMBER 2017<br>\$0.75<br>\$3.24<br>\$0.58<br>\$2.30<br>\$0.94<br>\$2.16<br>\$1.88<br>\$0.33<br>\$6.50<br><b>\$2.67</b>                                | +2% +8% +0.3% +1% +4% -2% -2% +25% -16% +4% +3%  CHANGE +59% +12% +18% +7% -24% +4% +5% +8% +6%         |
| T2 T3 T6 TBIT TCM TERM. T4 T5 T7 T8 NON-TCM TERM. TOTAL  SERVICES T1 T2 T3 T4 T5 T6 T7 T8 TBIT                                 | \$3.96<br>\$1.71<br>\$3.93<br>\$8.86<br><b>\$5.24</b><br>\$4.37<br>\$3.22<br>\$4.13<br>\$2.02<br><b>\$3.72</b><br><b>\$4.65</b><br><b>DECEMBER 2018</b><br>\$1.20<br>\$3.33<br>\$0.65<br>\$2.70<br>\$1.00<br>\$1.64<br>\$1.94<br>\$0.35<br>\$7.02                                          | \$3.89<br>\$1.58<br>\$3.91<br>\$8.76<br><b>\$5.05</b><br>\$4.46<br>\$3.29<br>\$3.30<br>\$2.40<br><b>\$3.58</b><br><b>\$4.49</b><br>DECEMBER 2017<br>\$0.75<br>\$3.24<br>\$0.58<br>\$2.30<br>\$0.94<br>\$2.16<br>\$1.88<br>\$0.33<br>\$6.50                                                 | +2% +8% +0.3% +1% +4% -2% -2% +25% -16% +4% +3%  CHANGE +59% +12% +18% +7% -24% +4% +5% +8%             |
| T2 T3 T6 TBIT TCM TERM. T4 T5 T7 T8 NON-TCM TERM. TOTAL  SERVICES T1 T2 T3 T4 T5 T6 T7 T8 TBIT TTTT TTTT TTTT TTTT TTTT TTTT T | \$3.96<br>\$1.71<br>\$3.93<br>\$8.86<br><b>\$5.24</b><br>\$4.37<br>\$3.22<br>\$4.13<br>\$2.02<br><b>\$3.72</b><br><b>\$4.65</b><br><b>DECEMBER 2018</b><br>\$1.20<br>\$3.33<br>\$0.65<br>\$2.70<br>\$1.00<br>\$1.64<br>\$1.94<br>\$0.35<br>\$7.02<br><b>\$2.83</b>                         | \$3.89<br>\$1.58<br>\$3.91<br>\$8.76<br><b>\$5.05</b><br>\$4.46<br>\$3.29<br>\$3.30<br>\$2.40<br><b>\$3.58</b><br><b>\$4.49</b><br>DECEMBER 2017<br>\$0.75<br>\$3.24<br>\$0.58<br>\$2.30<br>\$0.94<br>\$2.16<br>\$1.88<br>\$0.33<br>\$6.50<br><b>\$2.67</b>                                | +2% +8% +0.3% +1% +4% -2% -2% +25% -16% +4% +3%  CHANGE +59% +12% +18% +7% -24% +4% +5% +8% +6%         |
| T2 T3 T6 TBIT TCM TERM. T4 T5 T7 T8 NON-TCM TERM. TOTAL  SERVICES T1 T2 T3 T4 T5 T6 T7 T8 TBIT TOTAL  RAC                      | \$3.96<br>\$1.71<br>\$3.93<br>\$8.86<br><b>\$5.24</b><br>\$4.37<br>\$3.22<br>\$4.13<br>\$2.02<br><b>\$3.72</b><br><b>\$4.65</b><br><b>DECEMBER 2018</b><br>\$1.20<br>\$3.33<br>\$0.65<br>\$2.70<br>\$1.00<br>\$1.64<br>\$1.94<br>\$0.35<br>\$7.02<br><b>\$2.83</b><br><b>DECEMBER 2018</b> | \$3.89<br>\$1.58<br>\$3.91<br>\$8.76<br><b>\$5.05</b><br>\$4.46<br>\$3.29<br>\$3.30<br>\$2.40<br><b>\$3.58</b><br><b>\$4.49</b><br><b>DECEMBER 2017</b><br>\$0.75<br>\$3.24<br>\$0.58<br>\$2.30<br>\$0.94<br>\$2.16<br>\$1.88<br>\$0.33<br>\$6.50<br><b>\$2.67</b><br><b>DECEMBER 2017</b> | +2% +8% +0.3% +1% +4% -2% -2% +25% -16% +4% +3%  CHANGE +59% +12% +18% +7% -24% +4% +5% +8% +6%  CHANGE |

\$12

\$10

\$16

\$14

\$18

<sup>1</sup> Duty Free sales per enplanement (SPE) is based on international enplaned passengers (PAX), while all the others are based on all enplaned PAX.

<sup>2</sup> With one exception being Duty Free SPE in T5. This is due to the fact that, post-airlines relocation, T5 is made up almost entirely of domestic PAX. Therefore, it is more appropriate to use the all enplaned PAX number as the denominator instead of the international enplaned PAX.