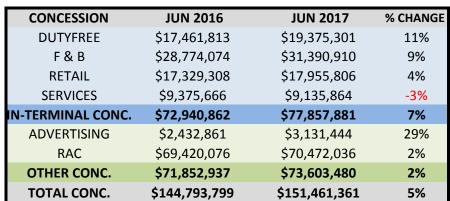

#### **Comments:**

Overall, Concession sales are up 5% (\$6.67MM) YoY. When looking at In-<u>Terminal Concession sales</u> only (excluding Advertising and RAC), sales are up 7% (\$4.92MM) YoY, which is more than the 4% pax growth during the same period.

<u>Duty Free</u> sales are up 11% (\$1.91MM). In <u>T2</u>, sales drop from European pax due to stabilization of Euro to USD. Drop in Latina Americans from Aero Mexico, Volaris, due to flight movements as now they are bused to TBIT. In T3, T4 and T6, great performance across all categories due to increased flights as a result of the airline relocation. In **T5**, a decline in sales since international flights are virtually gone, dropping from 10 a week to 1 a week. Work in progress in product assortment changes. In **T7**, a decline in sales coming from Food, Cosmetics and Fragrance. In **TBIT**, a good growth in sales benefiting from overall airline relocation movement, positivie trends on sales, transactions, spend.

F&B overall sales are up 9% (\$2.62MM). Sales in TCM terminals (1, 2, 3, **6, TBIT)** are up 18% (\$2.88MM), while enplanement in these terminals are up by 11%. Sales in Non-TCM terminals (4, 5, 7, 8) are up down 2% (\$265K), while enplanement in these terminals are down 5%.

**Retail** overall sales are up 4% (\$626K). **TCM terminals** sales grew by 2% (\$259K), while sales in **Non-TCM terminals** grew by 7% (\$367K). Sales from **Services** are down 3% (\$240K) YoY.

Advertising sales are up 29% (\$699K) due to huge increases in T2, T3, T4, T6, and TBIT.

Lastly, sales from **RAC** are up by 2% (\$1.05MM) YoY.