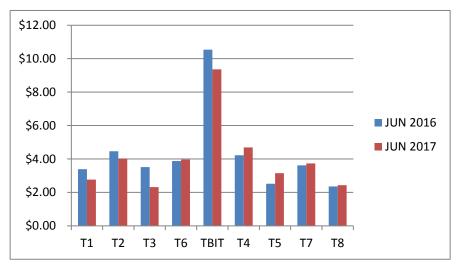

| RETAIL        | JUN 2016 | JUN 2017 | % CHANGE |
|---------------|----------|----------|----------|
| T1            | \$3.39   | \$2.77   | -18%     |
| T2            | \$4.46   | \$4.02   | -10%     |
| Т3            | \$3.52   | \$2.32   | -34%     |
| Т6            | \$3.88   | \$3.96   | 2%       |
| TBIT          | \$10.54  | \$9.36   | -11%     |
| TCM TERM.     | \$5.79   | \$5.32   | -8%      |
| T4            | \$4.23   | \$4.69   | 11%      |
| T5            | \$2.52   | \$3.15   | 25%      |
| T7            | \$3.62   | \$3.73   | 3%       |
| T8            | \$2.36   | \$2.43   | 3%       |
| NON-TCM TERM. | \$11.24  | \$12.24  | 9%       |
| TOTAL         | \$4.72   | \$4.69   | -1%      |