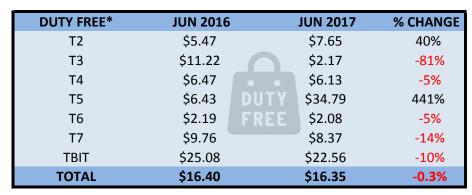

# **CONCESSION GROSS SALES PER ENPLANEMENT**

# **JUN 2017**

| CONCESSION        | JUN 2016 | JUN 2017 | % CHANGE |
|-------------------|----------|----------|----------|
| DUTYFREE*         | \$16.40  | \$16.35  | -0.3%    |
| F & B             | \$7.84   | \$8.20   | 4%       |
| RETAIL            | \$4.72   | \$4.69   | -1%      |
| SERVICES          | \$2.56   | \$2.39   | -7%      |
| IN-TERMINAL CONC. | \$19.89  | \$20.33  | 2%       |
| ADVERTISING       | \$0.66   | \$0.82   | 23%      |
| RAC               | \$18.93  | \$18.40  | -3%      |
| OTHER CONC.       | \$19.59  | \$19.22  | -2%      |
| TOTAL CONC.       | \$39.48  | \$39.55  | 0.2%     |

<sup>\*</sup> Duty Free Sales per Enplanement (SPE) is based on international enplaned pax only. Everything else uses all enplaned pax.