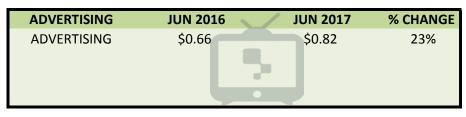

# **JUN 2017**

| CONCESSION        | JUN 2016 | JUN 2017 | % CHANGE |
|-------------------|----------|----------|----------|
| DUTYFREE*         | \$16.40  | \$16.35  | -0.3%    |
| F & B             | \$7.84   | \$8.20   | 4%       |
| RETAIL            | \$4.72   | \$4.69   | -1%      |
| SERVICES          | \$2.56   | \$2.39   | -7%      |
| IN-TERMINAL CONC. | \$19.89  | \$20.33  | 2%       |
| ADVERTISING       | \$0.66   | \$0.82   | 23%      |
| RAC               | \$18.93  | \$18.40  | -3%      |
| OTHER CONC.       | \$19.59  | \$19.22  | -2%      |
| TOTAL CONC.       | \$39.48  | \$39.55  | 0.2%     |