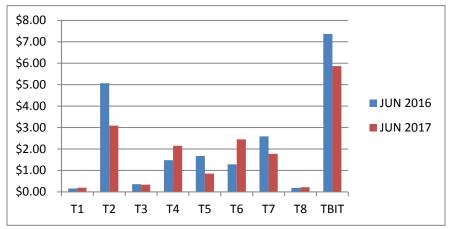

| SERVICES | JUN 2016 | JUN 2017 | % CHANGE    |
|----------|----------|----------|-------------|
| T1       | \$0.16   | \$0.20   | 22%         |
| T2       | \$5.07   | \$3.10   | -39%        |
| T3       | \$0.36   | \$0.33   | -7%         |
| T4       | \$1.48   | \$2.15   | 45%         |
| T5       | \$1.67   | \$0.85   | -49%        |
| T6       | \$1.29   | \$2.45   | 91%         |
| T7       | \$2.59   | \$1.78   | -32%        |
| T8       | \$0.19   | \$0.22   | 15%         |
| TBIT     | \$7.37   | \$5.87   | -20%        |
| TOTAL    | \$2.56   | \$2.39   | <b>-7</b> % |