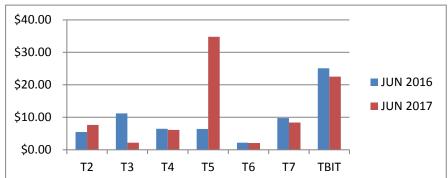

# **JUN 2017**

| CONCESSION        | JUN 2016 | JUN 2017 | % CHANGE |
|-------------------|----------|----------|----------|
| DUTYFREE*         | \$16.40  | \$16.35  | -0.3%    |
| F & B             | \$7.84   | \$8.20   | 4%       |
| RETAIL            | \$4.72   | \$4.69   | -1%      |
| SERVICES          | \$2.56   | \$2.39   | -7%      |
| IN-TERMINAL CONC. | \$19.89  | \$20.33  | 2%       |
| ADVERTISING       | \$0.66   | \$0.82   | 23%      |
| RAC               | \$18.93  | \$18.40  | -3%      |
| OTHER CONC.       | \$19.59  | \$19.22  | -2%      |
| TOTAL CONC.       | \$39.48  | \$39.55  | 0.2%     |