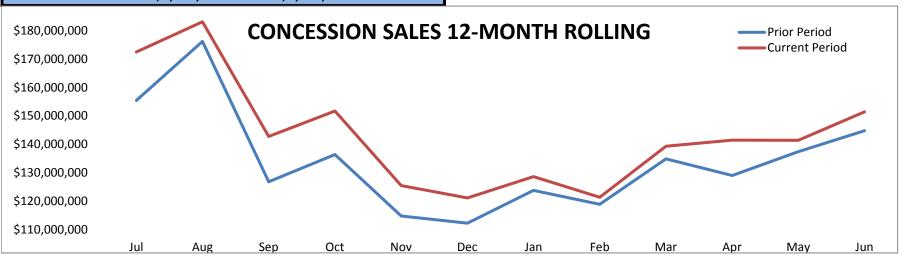

ng from Food, Cosmetics and Fragrance. In **TBIT**, a good growth in sales benefiting from overall airline relocation movement, positivie trends on sales, transactions, spend.

F&B overall sales are up 9% (\$2.62MM). Sales in TCM terminals (1, 2, 3, **6, TBIT)** are up 18% (\$2.88MM), while enplanement in these terminals are up by 11%. Sales in Non-TCM terminals (4, 5, 7, 8) are up down 2% (\$265K), while enplanement in these terminals are down 5%.

**Retail** overall sales are up 4% (\$626K). **TCM terminals** sales grew by 2% (\$259K), while sales in **Non-TCM terminals** grew by 7% (\$367K). Sales from **Services** are down 3% (\$240K) YoY.

Advertising sales are up 29% (\$699K) due to huge increases in T2, T3, T4, T6, and TBIT.

Lastly, sales from **RAC** are up by 2% (\$1.05MM) YoY.



# **CONCESSION GROSS SALES PER ENPLANEMENT**

## Last Update: 09/11/2017 By Chayot Ing-aram

# **JUN 2017**

| CONCESSION        | JUN 2016 | JUN 2017 | % CHANGE |
|-------------------|----------|----------|----------|
| DUTYFREE*         | \$16.40  | \$16.35  | -0.3%    |
| F & B             | \$7.84   | \$8.20   | 4%       |
| RETAIL            | \$4.72   | \$4.69   | -1%      |
| SERVICES          | \$2.56   | \$2.39   | -7%      |
| IN-TERMINAL CONC. | \$19.89  | \$20.33  | 2%       |
| ADVERTISING       | \$0.66   | \$0.82   | 23%      |
| RAC               | \$18.93  | \$18.40  | -3%      |
| OTHER CONC.       | \$19.59  | \$19.22  | -2%      |
| TOTAL CONC.       | \$39.48  | \$39.55  | 0.2%     |







| F & B         | JUN 2016 | JUN 2017 | % CHANGE |
|---------------|---------