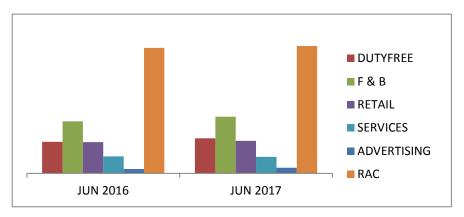

## **CONCESSION GROSS SALES**

### **JUN 2017**

| DUTY FREE | JUN 2016     | JUN 2017     | % CHANGE |
|-----------|--------------|--------------|----------|
| T2        | \$1,242,999  | \$937,840    | -25%     |
| T3        | \$39,271     | \$61,153     | 56%      |
| T4        | \$400,351    | \$531,484    | 33%      |
| T5        | \$456,757 DU | TY \$54,140  | -88%     |
| T6        | \$102,432 FR | EE \$259,242 | 153%     |
| T7        | \$470,366    | \$391,776    | -17%     |
| TBIT      | \$14,749,637 | \$17,139,666 | 16%      |
| TOTAL     | \$17,461,813 | \$19,375,301 | 11%      |

#### **Comments:**

Overall, Concession sales are up 5% (\$6.67MM) YoY. When looking at In-<u>Terminal Concession sales</u> only (excluding Advertising and RAC), sales are up 7% (\$4.92MM) YoY, which is more than the 4% pax growth during the same period.