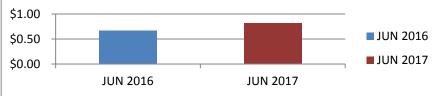

# **JUN 2017**

| CONCESSION        | JUN 2016 | JUN 2017 | % CHANGE |
|-------------------|----------|----------|----------|
| DUTYFREE*         | \$16.40  | \$16.35  | -0.3%    |
| F & B             | \$7.84   | \$8.20   | 4%       |
| RETAIL            | \$4.72   | \$4.69   | -1%      |
| SERVICES          | \$2.56   | \$2.39   | -7%      |
| IN-TERMINAL CONC. | \$19.89  | \$20.33  | 2%       |
| ADVERTISING       | \$0.66   | \$0.82   | 23%      |
| RAC               | \$18.93  | \$18.40  | -3%      |
| OTHER CONC.       | \$19.59  | \$19.22  | -2%      |
| TOTAL CONC.       | \$39.48  | \$39.55  | 0.2%     |