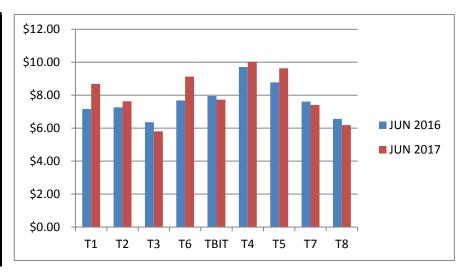

| F & B         | JUN 2016 | JUN 2017 | % CHANGE |
|---------------|----------|----------|----------|
| T1            | \$7.16   | \$8.69   | 21%      |
| T2            | \$7.27   | \$7.63   | 5%       |
| T3            | \$6.36   | \$5.81   | -9%      |
| Т6            | \$7.68   | \$9.13   | 19%      |
| TBIT          | \$7.96   | \$7.74   | -3%      |
| TCM TERM.     | \$7.37   | \$7.85   | 7%       |
| T4            | \$9.71   | \$10.03  | 3%       |
| T5            | \$8.78   | \$9.64   | 10%      |
| T7            | \$7.61   | \$7.41   | -3%      |
| Т8            | \$6.57   | \$6.19   | -6%      |
| NON-TCM TERM. | \$8.50   | \$8.75   | 3%       |
| TOTAL         | \$7.84   | \$8.20   | 4%       |