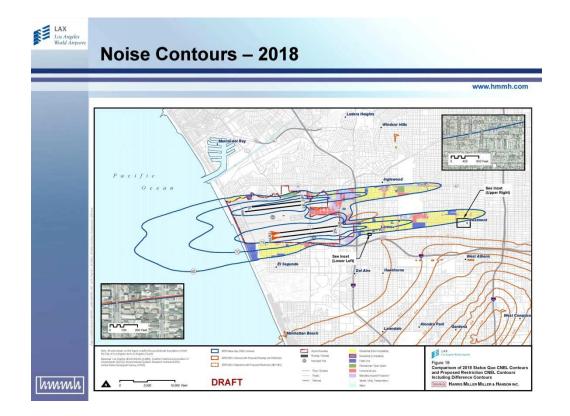

|
|                                      | <ul> <li>An estimated 8,627 awakenings from seven non-<br/>conforming operations on January 27, 2012</li> </ul> |
|                                      | Environmental Justice                                                                                           |
|                                      | No significant change to 65 dB CNEL contour                                                                     |
|                                      | <ul> <li>Reduced awakenings with proposed restriction</li> </ul>                                                |
| hmmh                                 | Approximately 60% of the people potentially awakened by<br>non-conforming flights are minority or low income    |









This page intentionally left blank

### Public Workshop Sign-in Sheets

| MEETING SI        | IGN-IN SH    | EET                             |                                                                  |                                         |                |
|-------------------|--------------|---------------------------------|------------------------------------------------------------------|-----------------------------------------|----------------|
| Project:          | FAR PART 1   | 61 at LAX                       | Meeting Date:                                                    | November 13, 2012                       |                |
| Facilitator:      | LAWA         |                                 | Place/Room: