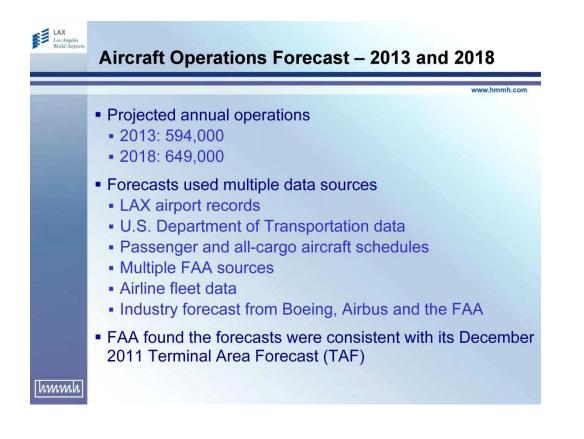

|
|     |                                 | 10 years                    | \$6,465,000                                                      | \$19,084,000                     |
|     |                                 | 20 years                    | \$10,881,000                                                     | \$32,122,000                     |
|     | Source: SH&E                    |                             |                                                                  |                                  |
| mh] | affected pay                    | loads will be the same car  | r bound since son<br>transferred to othe<br>rier with no net los | er flights                       |



















### Display Boards for Public Workshop (November 13, 2012)



















| LAX<br>Los Angeles<br>World Airports | Noise Analysis                                                                                                  |
|--------------------------------------|-----------------------------------------------------------------------------------------------------------------|
| _                                    | www.hmmh.com                                                                                                    |
|                                      | <ul> <li>Sleep Disturbance</li> </ul>                                                                           |
|                                      | <ul> <li>Based on American National Standards Institute (ANSI)</li> <li>Standard S12.9-2008/Part 6:</li> </ul>  |
|