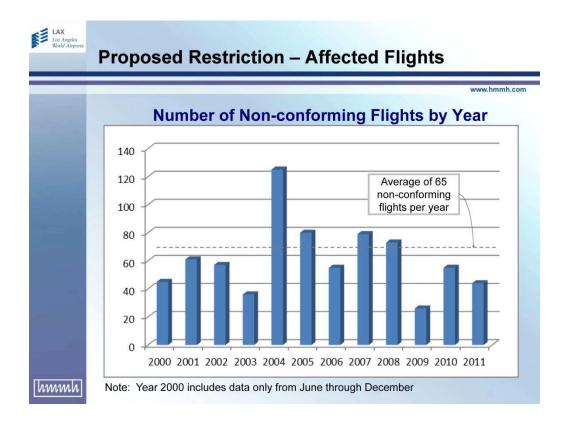

|
|     |                                 | 10 years                    | \$6,465,000                                                      | \$19,084,000                     |
|     |                                 | 20 years                    | \$10,881,000                                                     | \$32,122,000                     |
|     | Source: SH&E                    |                             |                                                                  |                                  |
| mh] | affected pay                    | loads will be the same car  | r bound since son<br>transferred to othe<br>rier with no net los | er flights                       |



















### Display Boards for Public Workshop (November 13, 2012)



















| LAX<br>Los Angeles<br>World Airports | Noise Analysis                                                                                                  |
|--------------------------------------|-----------------------------------------------------------------------------------------------------------------|
| _                                    | www.hmmh.com                                                                                                    |
|                                      | <ul> <li>Sleep Disturbance</li> </ul>                                                                           |
|                                      | <ul> <li>Based on American National Standards Institute (ANSI)</li> <li>Standard S12.9-2008/Part 6:</li> </ul>  |
|