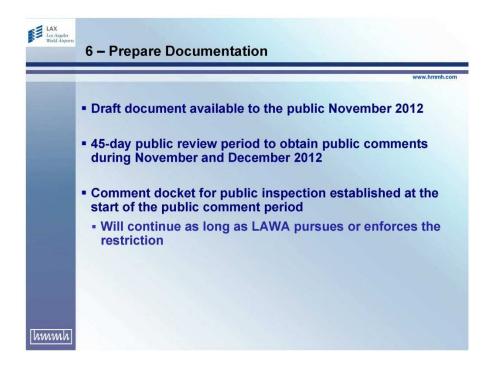

00                                                      | \$10,448,000                     |
|     |                                 | 10 years                    | \$6,465,000                                                      | \$19,084,000                     |
|     |                                 | 20 years                    | \$10,881,000                                                     | \$32,122,000                     |
|     | Source: SH&E                    |                             |                                                                  |                                  |
| mh] | affected pay                    | loads will be the same car  | r bound since son<br>transferred to othe<br>rier with no net los | er flights                       |



















### Display Boards for Public Workshop (November 13, 2012)



















| LAX<br>Los Angeles<br>World Airports | Noise Analysis                                                                                                  |
|--------------------------------------|-----------------------------------------------------------------------------------------------------------------|
| _                                    | www.hmmh.com                                                                                                    |
|                                      | <ul> <li>Sleep Disturbance</li> </ul>                                                                           |
|                                      | <ul> <li>Based on American National Standards Institu