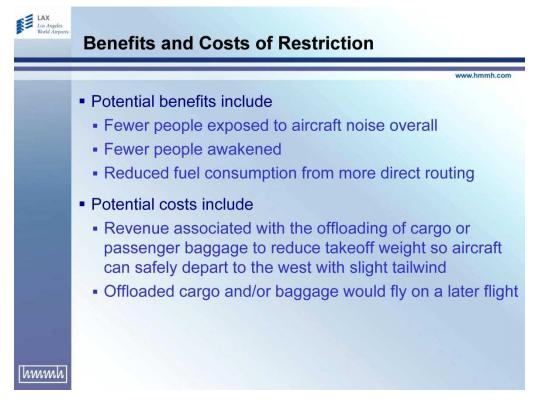

|
|     |                                 | 10 years                    | \$6,465,000                                                      | \$19,084,000                     |
|     |                                 | 20 years                    | \$10,881,000                                                     | \$32,122,000                     |
|     | Source: SH&E                    |                             |                                                                  |                                  |
| mh] | affected pay                    | loads will be the same car  | r bound since son<br>transferred to othe<br>rier with no net los | er flights                       |



















### Display Boards for Public Workshop (November 13, 2012)



















| LAX<br>Los Angeles<br>World Airports | Noise Analysis                                                                                                  |
|--------------------------------------|-----------------------------------------------------------------------------------------------------------------|
| _                                    | www.hmmh.com                                                                                                    |
|                                      | <ul> <li>Sleep Disturbance</li> </ul>                                                                           |
|                                      | <ul> <li>Based on American National Standards Institute (ANSI)</li> <li>Standard S12.9-2008/Part 6:</li> </ul>  |
|