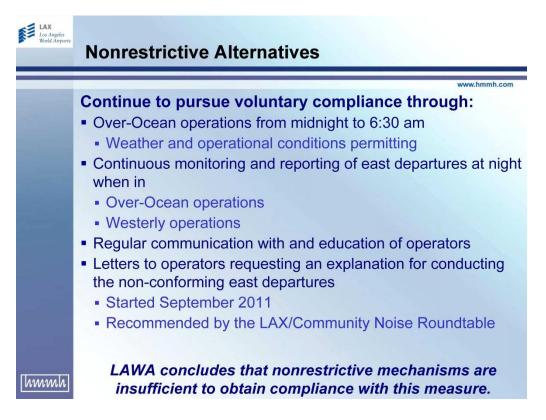

|
|     |                                 | 10 years                    | \$6,465,000                                                      | \$19,084,000                     |
|     |                                 | 20 years                    | \$10,881,000                                                     | \$32,122,000                     |
|     | Source: SH&E                    |                             |                                                                  |                                  |
| mh] | affected pay                    | loads will be the same car  | r bound since son<br>transferred to othe<br>rier with no net los | er flights                       |



















### Display Boards for Public Workshop (November 13, 2012)



















| LAX<br>Los Angeles<br>World Airports | Noise Analysis                                                                                                  |
|--------------------------------------|-----------------------------------------------------------------------------------------------------------------|
| _                                    | www.hmmh.com                                                                                                    |
|                                      | <ul> <li>Sleep Disturbance</li> </ul>                                                                           |
|                                      | <ul> <li>Based on American National Standards Institute (ANSI)</li> <li>Standard S12.9-2008/Part 6:</li> </ul>  |
|