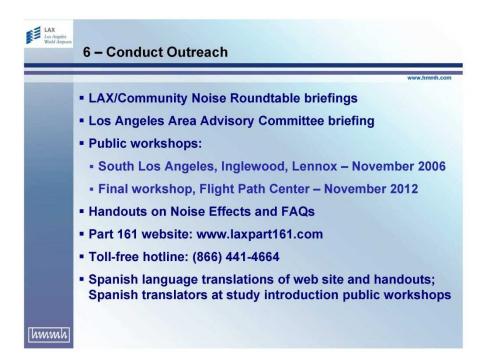

,000                                                      | \$10,448,000                     |
|     |                                 | 10 years                    | \$6,465,000                                                      | \$19,084,000                     |
|     |                                 | 20 years                    | \$10,881,000                                                     | \$32,122,000                     |
|     | Source: SH&E                    |                             |                                                                  |                                  |
| mh] | affected pay                    | loads will be the same car  | r bound since son<br>transferred to othe<br>rier with no net los | er flights                       |



















### Display Boards for Public Workshop (November 13, 2012)



















| LAX<br>Los Angeles<br>World Airports | Noise Analysis                                                                                                  |
|--------------------------------------|-----------------------------------------------------------------------------------------------------------------|
| _                                    | www.hmmh.com                                                                                                    |
|                                      | <ul> <li>Sleep Disturbance</li> </ul>                                                                           |
|                                      | <ul> <li>Based on American National Standards Insti