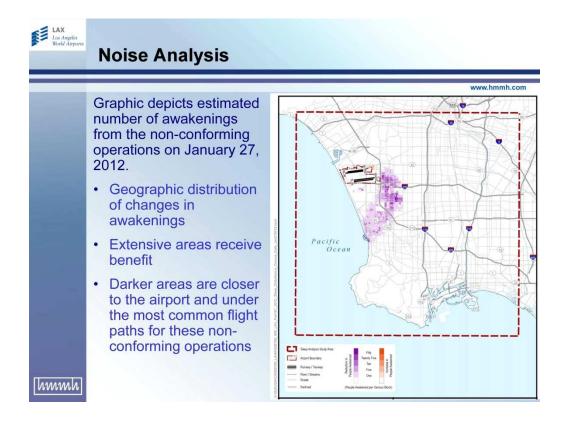

|
|                                      | <ul> <li>An estimated 8,627 awakenings from seven non-<br/>conforming operations on January 27, 2012</li> </ul> |
|                                      | Environmental Justice                                                                                           |
|                                      | No significant change to 65 dB CNEL contour                                                                     |
|                                      | <ul> <li>Reduced awakenings with proposed restriction</li> </ul>                                                |
| hmmh                                 | Approximately 60% of the people potentially awakened by<br>non-conforming flights are minority or low income    |









This page intentionally left blank

### Public Workshop Sign-in Sheets

| MEETING SI        | IGN-IN SH    | EET                             |                                                                  |                                         |                |
|-------------------|--------------|---------------------------------|------------------------------------------------------------------|-----------------------------------------|----------------|
| Project:          | FAR PART 1   | 61 at LAX                       | Meeting Date:                                                    | November 13, 2012                       |                |
| Facilitator:      | LAWA         |                                 | Place/Room: