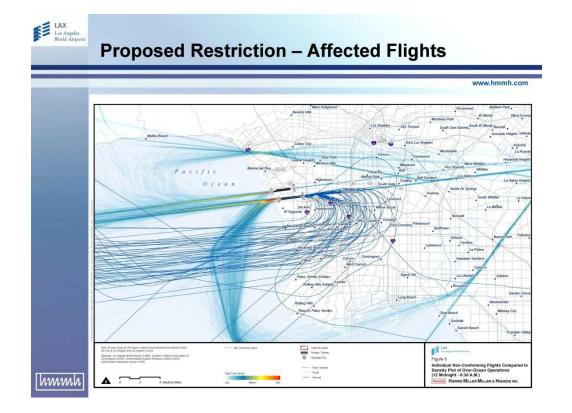

|
|     |                                 | 10 years                    | \$6,465,000                                                      | \$19,084,000                     |
|     |                                 | 20 years                    | \$10,881,000                                                     | \$32,122,000                     |
|     | Source: SH&E                    |                             |                                                                  |                                  |
| mh] | affected pay                    | loads will be the same car  | r bound since son<br>transferred to othe<br>rier with no net los | er flights                       |



















### Display Boards for Public Workshop (November 13, 2012)



















| LAX<br>Los Angeles<br>World Airports | Noise Analysis                                                                                                  |
|--------------------------------------|-----------------------------------------------------------------------------------------------------------------|
| _                                    | www.hmmh.com                                                                                                    |
|                                      | <ul> <li>Sleep Disturbance</li> </ul>                                                                           |
|                                      | <ul> <li>Based on American National Standards Institute (ANSI)</li> <li>Standard S12.9-2008/Part 6:</li> </ul>  |
|