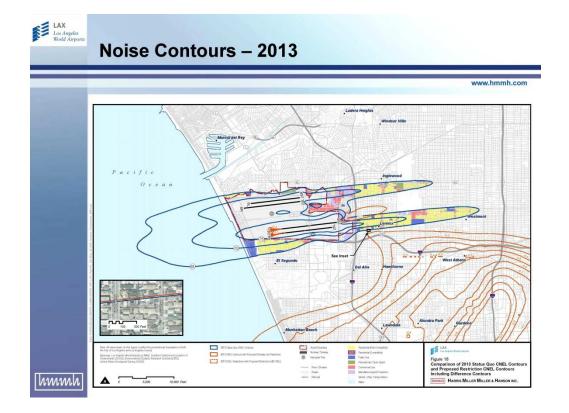

|
|                                      | <ul> <li>An estimated 8,627 awakenings from seven non-<br/>conforming operations on January 27, 2012</li> </ul> |
|                                      | Environmental Justice                                                                                           |
|                                      | No significant change to 65 dB CNEL contour                                                                     |
|                                      | <ul> <li>Reduced awakenings with proposed restriction</li> </ul>                                                |
| hmmh                                 | Approximately 60% of the people potentially awakened by<br>non-conforming flights are minority or low income    |









This page intentionally left blank

### Public Workshop Sign-in Sheets

| MEETING SI        | IGN-IN SH    | EET                             |                                                                  |                                         |                |
|-------------------|--------------|---------------------------------|------------------------------------------------------------------|-----------------------------------------|----------------|
| Project:          | FAR PART 1   | 61 at LAX                       | Meeting Date:                                                    | November 13, 2012                       |                |
| Facilitator:      | LAWA         |                                 | Place/Room: