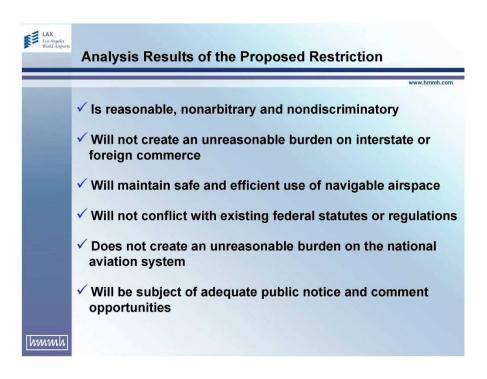

| \$10,448,000                     |
|     |                                 | 10 years                    | \$6,465,000                                                      | \$19,084,000                     |
|     |                                 | 20 years                    | \$10,881,000                                                     | \$32,122,000                     |
|     | Source: SH&E                    |                             |                                                                  |                                  |
| mh] | affected pay                    | loads will be the same car  | r bound since son<br>transferred to othe<br>rier with no net los | er flights                       |



















### Display Boards for Public Workshop (November 13, 2012)



















| LAX<br>Los Angeles<br>World Airports | Noise Analysis                                                                                                  |
|--------------------------------------|-----------------------------------------------------------------------------------------------------------------|
| _                                    | www.hmmh.com                                                                                                    |
|                                      | <ul> <li>Sleep Disturbance</li> </ul>                                                                           |
|                                      | <ul> <li>Based on American National Standards Institute