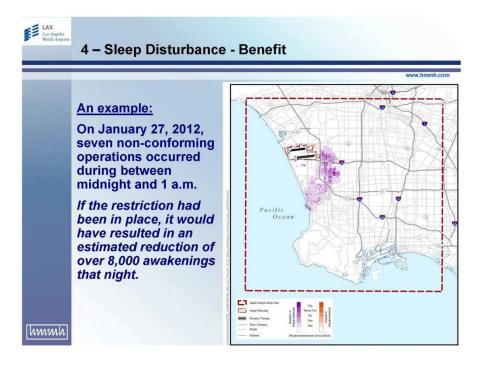

$3,539,000                                                      | \$10,448,000                     |
|     |                                 | 10 years                    | \$6,465,000                                                      | \$19,084,000                     |
|     |                                 | 20 years                    | \$10,881,000                                                     | \$32,122,000                     |
|     | Source: SH&E                    |                             |                                                                  |                                  |
| mh] | affected pay                    | loads will be the same car  | r bound since son<br>transferred to othe<br>rier with no net los | er flights                       |



















### Display Boards for Public Workshop (November 13, 2012)



















| LAX<br>Los Angeles<br>World Airports | Noise Analysis                                                                                                  |
|--------------------------------------|-----------------------------------------------------------------------------------------------------------------|
| _                                    | www.hmmh.com                                                                                                    |
|                                      | <ul> <li>Sleep Disturbance</li> </ul>                                                                           |
|                                      | <ul> <li>Based on American National Standards