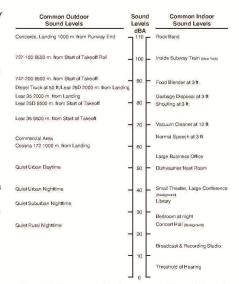

## Sound Exposure Level, SEL, and Single Event Noise Exposure Level, SENEL

SEL is most common measure of cumulative noise exposure for a single aircraft flyover. Mathematically, it is the sum of the sound energy over the entire duration of a noise event — one can think of it as an equivalent noise event with a one-second duration. Figure 3 shows the portion of the sound energy included in this event. Because the SEL is normalized to one second, it will almost always be larger in magnitude than the Lmax for the event. In fact, for most aircraft events, the SEL is about 7 to 12 dB

Figure 2, Common Environmental Sound Levels

Figure 3. Sound Exposure Level

higher than the Lmax. The fact that it is cumulative measure means that a higher SEL can result from either a louder or longer event, or some combination. California law<sup>1</sup> specifies the use of SENEL, which is a slight variant of SEL, in that it considers the noise level over a period during which the noise level exceeds a threshold level, rather than over its entire duration. In most situations, the SEL and SENEL are identical.