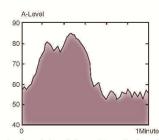

#### Maximum A-weighted Sound Level, Lmax

A-weighted sound levels vary with time. For example, the sound increases as an aircraft approaches, then falls and blends into the background as the aircraft recedes into the distance. Figure I illustrates this phenomenon. We often describe a particular noise "event" by its maximum sound level (Lmax). Figure 2 shows typical Lmax values for some common noise sources. In fact, two events with identical Lmax may produce very different total exposures. One may be of very short duration, while the other may be much longer.

Figure I. A-weighted Sound Levels Over Time