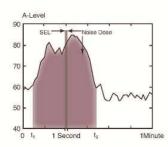

#### Maximum A-weighted Sound Level, Lmax

A-weighted sound levels vary with time. For example, the sound increases as an aircraft approaches, then falls and blends into the background as the aircraft recedes into the distance. Figure I illustrates this phenomenon. We often describe a particular noise "event" by its maximum sound level (Lmax). Figure 2 shows typical Lmax values for some common noise sources. In fact, two events with identical Lmax may produce very different total exposures. One may be of very short duration, while the other may be much longer.

Figure I. A-weighted Sound Levels Over Time

## Sound Exposure Level, SEL, and Single Event Noise Exposure Level, SENEL

SEL is most common measure of cumulative noise exposure for a single aircraft flyover. Mathematically, it is the sum of the sound energy over the entire duration of a noise event — one can think of it as an equivalent noise event with a one-second duration. Figure 3 shows the portion of the sound energy included in this event. Because the SEL is normalized to one second, it will almost always be larger in magnitude than the Lmax for the event. In fact, for most aircraft events, the SEL is about 7 to 12 dB

Figure 2, Common Environmental Sound Levels

Figure 3. Sound Exposure Level

higher than the Lmax. The fact that it is cumulative measure means that a higher SEL can result from either a louder or longer event, or some combination. California law<sup>1</sup> specifies the use of SENEL, which is a slight variant of SEL, in that it considers the noise level over a period during which the noise level exceeds a threshold level, rather than over its entire duration. In most situations, the SEL and SENEL are identical.