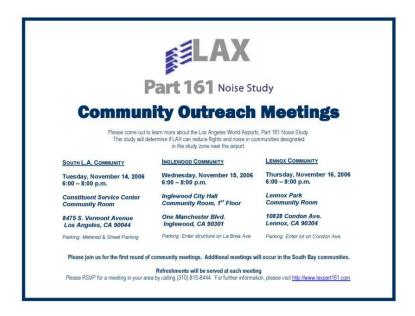

## Los Angeles World Airports to hold first round of community outreach meetings on Part 161 Noise Abatement Study in Lennox

The Los Angeles World Airports (LAWA) will hold a community outreach meeting regarding the LAX Part 161 Noise Application on Thursday, November 16, 2006 at 6:00 p.m. The application will determine if LAX can reduce flights and noise in communities designated in the study zone near the airport. Approval of the application by the Federal Aviation Administration would restrict eastbound departures between the hours of 12:00 am and 6:30 am. LAWA seeks to obtain community input on the application and to provide further information regarding the study components. Residents, community leaders and LAWA administrators are expected to attend the meeting.

Date: Thursday, November 16, 2006

Location: Lennox Park

10828 South Condon Avenue, Lennox, CA 90304

Time: 6:00 pm - 8:00 pm

For additional information about the community outreach meeting, please call (310) 815-8444 or visit <a href="https://www.laxpart161.com">www.laxpart161.com</a>.