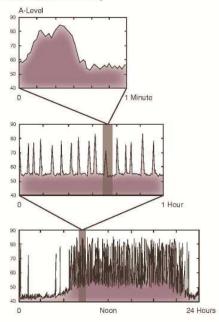

Figure 4 depicts a hypothetical daily noise dose. The top frame repeats the one-minute noise exposure that was shown in Figure 1. The center frame includes this one-minute interval within a full hour; now the shaded area represents the noise during that hour with 16

noise events, each producing an SEL. Finally, the bottom frame includes the one-hour interval within a full 24 hours. Here the shaded area represents the noise dose over a full day.

Figure 4. Daily Noise Dose