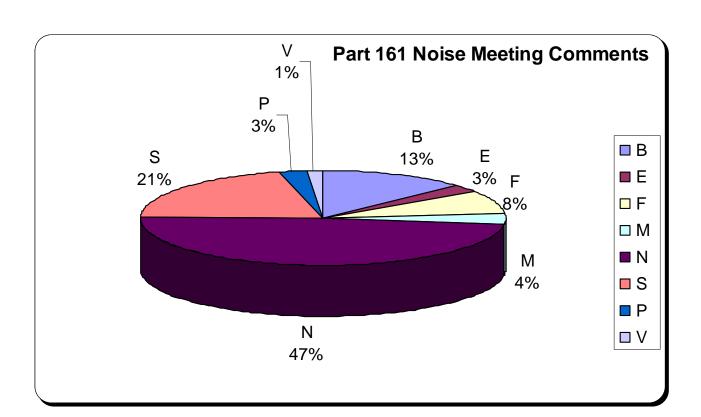

### **Conclusion**

In general, attendees were pleased, well informed and look forward to a second round of meetings. Numerous calls were received regarding future meetings and updates on the noise study. Below is a graphical description of the attendees' comments. The majority (47%) of respondents were concerned with the noise produced by airplanes, while others listed concerns such as soundproofing and fuel disposal. Also attached, please find an excel worksheet, which lists attendees' comments in further detail.

### **Legend**

| В   | Study Beneficial/supportive             |
|-----|-----------------------------------------|
| Ε   | Easterly Departures are problems        |
| F   | Fuel disposal/smell                     |
| M   | Miscellaneous                           |
| Ν   | Noise Too Loud                          |
| S   | Need Soundproofing                      |
| Р   | Problems with the study                 |
| V   | Vibrations from planes                  |
| Lea | end in figure above and following table |