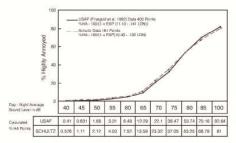

### Community Annoyance

Social survey data have long made it clear that individual reactions to noise vary widely for a given noise level. Nevertheless, as a group, people's aggregate response to factors such as speech and sleep interference and desire for an acceptable environment is predictable and relates well to measures of cumulative noise exposure such as DNL. The most

widely recognized relationship between noise and annoyance is shown in Figure 1.