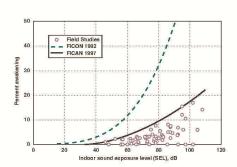

### Sleep Interference

The effect of aviation noise on sleep is a long-recognized concern of those interested in addressing the impacts of noise on people. Historical studies of sleep disturbance were conducted mainly in laboratories; field studies also were conducted, in which subjects were exposed to noise in their own homes, using real or simulated noise. The data from these field studies show a consistent pattern, with considerably less percent of the exposed population expected to be behaviorally awakened than had been shown with laboratory studies.

In 1997, the Federal Interagency Committee on Aviation Noise (FICAN) recommended a new doseresponse curve for predicting awakening, based on the results of the field studies described above. This curve is presented in Figure 2.

LAWA used this guidance in analysis for the LAX Master Plan.

Figure 2. Recommended Sleep Disturbance Dose-Response Relationship <sup>2</sup>