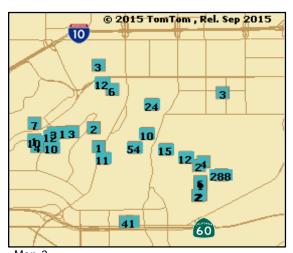

#### **Complaint Distribution Map**

Los Angeles International Airport

Period: March 2017

\*Box indicates the location of complainant and the number within the box indicates number of complaints submitted

Note: Not included in map are complaints received from Chino Hills, Laguna Niguel, Ontario, Santa Cruz, and Trabuco Canyon, CA.

#### **Complaint Distribution Map**

Los Angeles International Airport

Period: March 2017

Map 1

Map 3

Map 2

\*Box indicates the location of complainant and the number within the box indicates number of complaints submitted