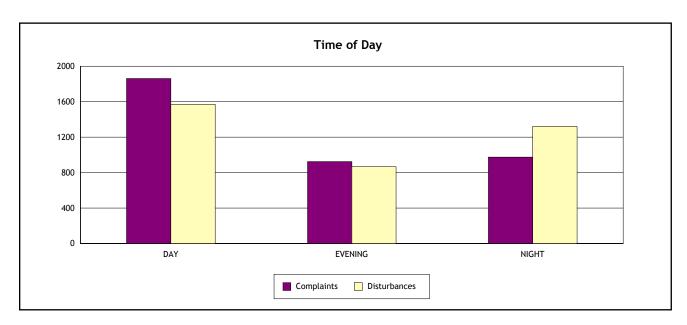

Los Angeles International Airport

|              | Day<br>( 7:00 am - 7:00 pm) | Evening<br>(7:00 pm - 10:00 pm) | Night<br>(10:00 pm - 7:00 am) |
|--------------|-----------------------------|---------------------------------|-------------------------------|
| Complaints   | 1,860                       | 924                             | 974                           |
| Disturbances | 1,570                       | 867                             | 1,321                         |