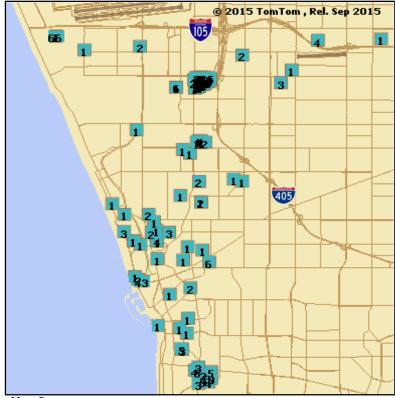

#### **Complaint Distribution Map**

Los Angeles International Airport

Period: March 2017

Map 1

Map 3

Map 2

\*Box indicates the location of complainant and the number within the box indicates number of complaints submitted

#### **Complaint Distribution Map**

Los Angeles International Airport

Period: March 2017

\*Box indicates the location of complainant and the number within the box indicates number of complaints submitted