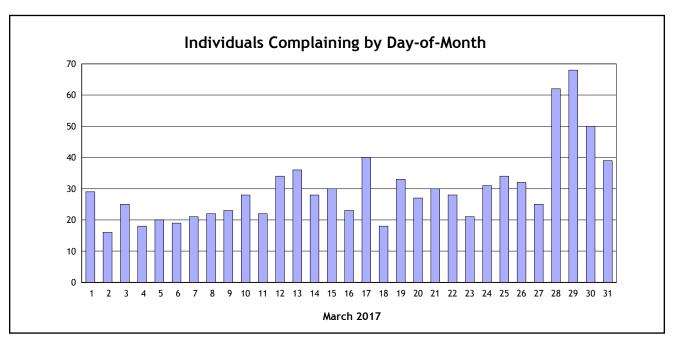

---------|---------------|----------|------------|----------|
| Individuals  | 320        | 381           | -16%     | 124        | 158%     |
| Complaints   | 3,758      | 3,247         | 16%      | 3,323      | 13%      |
| Disturbances | 3,758      | 3,247         | 16%      | 3,323      | 13%      |





Los Angeles International Airport

|              | Day<br>( 7:00 am - 7:00 pm) | Evening<br>(7:00 pm - 10:00 pm) | Night<br>(10:00 pm - 7:00 am) |
|--------------|-----------------------------|---------------------------------|-------------------------------|
| Complaints   | 1,860                       | 924                             | 974                           |
| Disturbances | 1,570                       | 867                             | 1,321                         |







# Aircraft Noise Community Response Report Complaint Distribution by City and Complainant Los Angeles International Airport

| City                 | Individuals | Complaints | Percentage of Complaints**       |
|----------------------|-------------|------------|----------------------------------|
| Alhambra             | 1           | 3          | < 1%                             |
| Chino Hills          | 1           | 1          | < 1%                             |
| Culver City          | 33          | 1458       | 39%                              |
| El Segundo           | 4           | 70         | 2% 📗                             |
| Hawthorne            | 81          | 168        | 4% 📕                             |
| Hermosa Beach        | 13          | 62         | 2%