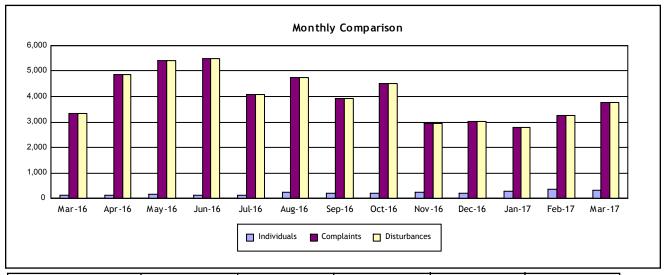

Period: March 2017

**Individuals Submitting Noise Complaints** 

320

**Noise Complaints Received** 

3,758

**Noise Disturbances Reported** 

3,758

|              | March 2017 | February 2017 | % Change | March 2016 | % Change |
|--------------|------------|---------------|----------|------------|----------|
| Individuals  | 320        | 381           | -16%     | 124        | 158%     |
| Complaints   | 3,758      | 3,247         | 16%      | 3,323      | 13%      |
| Disturbances | 3,758      | 3,247         | 16%      | 3,323      | 13%      |