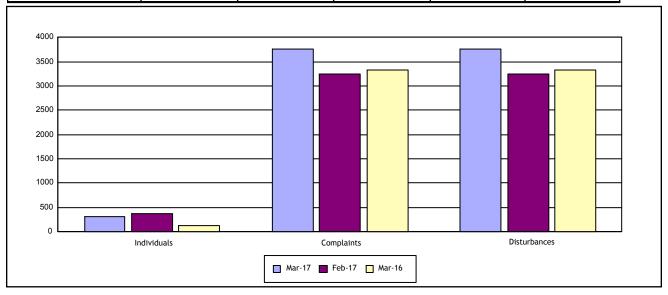

Period: March 2017

**Individuals Submitting Noise Complaints** 

320

**Noise Complaints Received** 

3,758

**Noise Disturbances Reported** 

3,758

|              | March 2017 | February 2017 | % Change | March 2016 | % Change |
|--------------|------------|---------------|----------|------------|----------|
| Individuals  | 320        | 381           | -16%     | 124        | 158%     |
| Complaints   | 3,758      | 3,247         | 16%      | 3,323      | 13%      |
| Disturbances | 3,758      | 3,247         | 16%      | 3,323      | 13%      |