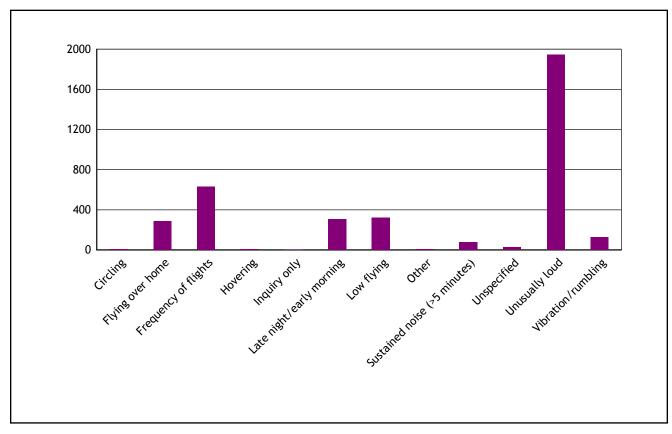

Period: March 2017

| Type of Disturbance*         | Number of Complaints |
|------------------------------|----------------------|
| Circling                     | 9                    |
| Flying over home             | 289                  |
| Frequency of flights         | 632                  |
| Hovering                     | 10                   |
| Inquiry only                 | 2                    |
| Late night/early morning     | 306                  |
| Low flying                   | 320                  |
| Other                        | 10                   |
| Sustained noise (>5 minutes) | 78                   |
| Unspecified                  | 28                   |
| Unusually loud               | 1944                 |
| Vibration/rumbling           | 130                  |
| TOTAL                        | 3,758                |

Note: \* As reported by complainant.