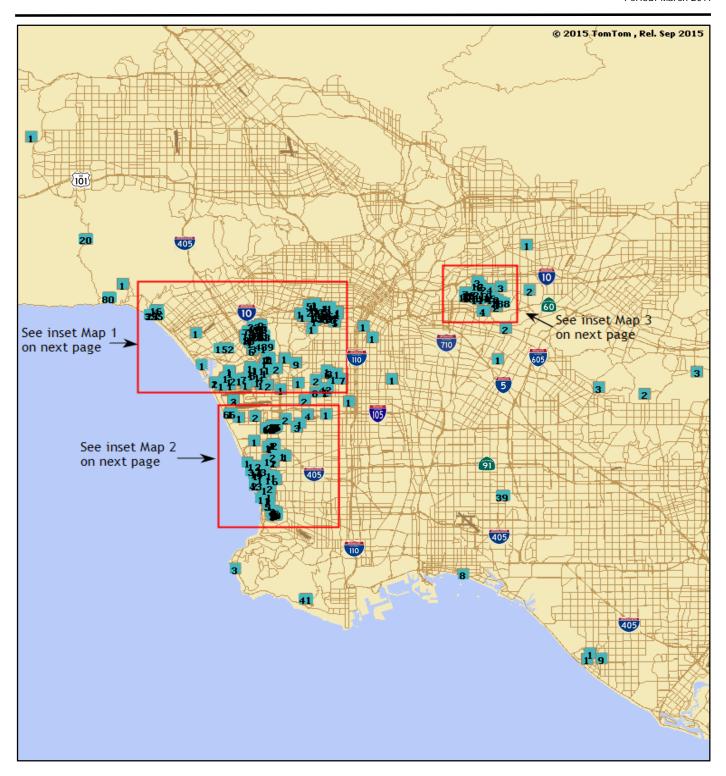

#### **Complaint Distribution Map**

Los Angeles International Airport

Period: March 2017

Map 1

Map 3

Map 2

\*Box indicates the location of complainant and the number within the box indicates number of complaints submitted

#### **Complaint Distribution Map**

Los Angeles International Airport

Period: March 2017

\*Box indicates the location of complainant and the number within the box indicates number of complaints submitted