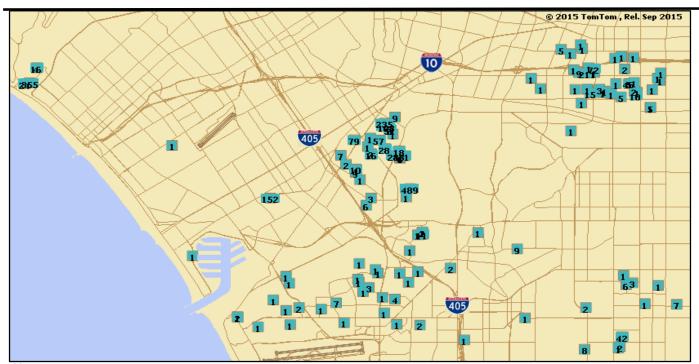

#### **Complaint Distribution Map**

Los Angeles International Airport

Period: March 2017

Map 1

Map 3

Map 2

\*Box indicates the location of complainant and the number within the box indicates number of complaints submitted

#### **Complaint Distribution Map**

Los Angeles International Airport

Period: March 2017

\*Box indicates the location of complainant and the number within the box indicates number of complaints submitted