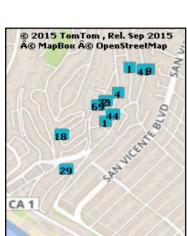

## **Comment Distribution Map**

Los Angeles International Airport

Period: June 2017

\*Box indicates the location of individual and the number within the box indicates number of comments submitted Note: Not included in map are comments received from Hillsborough, Newbury Park, and Thousand Oaks, CA.

Map 1

Map 3

© 2015 TomTom , Rel. Sep 2015 © MapBox © OpenStreetMap VIATION HINDRY Map 4

@ 2015 TomTom , Rel. Sep 2015 ® MapBox ® OpenStreetMap Rosemead 39 2

Map 5

\*Box indicates the location of the individual and the number within the box indicates number of comments submitted