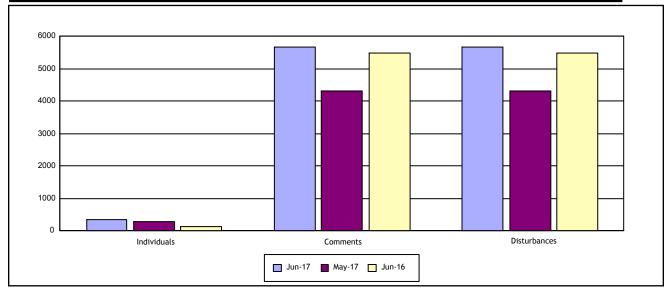

Period: June 2017

Individuals Submitting Noise Comments 330

Noise Comments Received 5,683

|              | June 2017 | May 2017 | % Change | June 2016 | % Change |
|--------------|-----------|----------|----------|-----------|----------|
| Individuals  | 330       | 285      | 16%      | 125       | 164%     |
| Comments     | 5,683     | 4,307    | 32%      | 5,478     | 4%       |
| Disturbances | 5,683     | 4,307    | 32%      | 5,478     | 4%       |