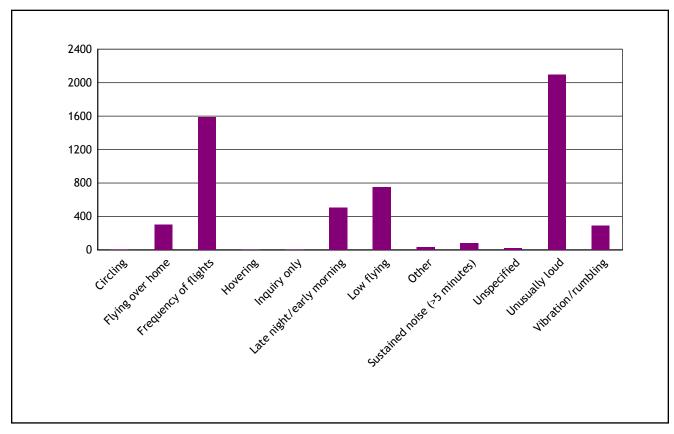

Period: June 2017

| Type of Disturbance*         | Number of Comments |  |  |
|------------------------------|--------------------|--|--|
| Circling                     | 5                  |  |  |
| Flying over home             | 304                |  |  |
| Frequency of flights         | 1585               |  |  |
| Hovering                     | 6                  |  |  |
| Inquiry only                 | 2                  |  |  |
| Late night/early morning     | 509                |  |  |
| Low flying                   | 749                |  |  |
| Other                        | 33                 |  |  |
| Sustained noise (>5 minutes) | 82                 |  |  |
| Unspecified                  | 23                 |  |  |
| Unusually loud               | 2094               |  |  |
| Vibration/rumbling           | 291                |  |  |
| TOTAL                        | 5,683              |  |  |

Note: \* As reported by individuals.