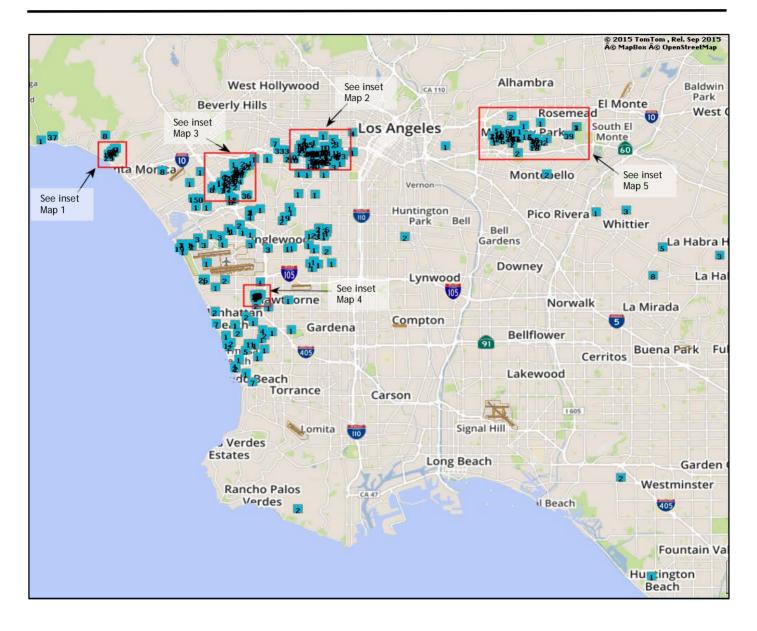

## **Comment Distribution Map**

Los Angeles International Airport

Period: June 2017

\*Box indicates the location of individual and the number within the box indicates number of comments submitted Note: Not included in map are comments received from Hillsborough, Newbury Park, and Thousand Oaks, CA.

## **Comment Distribution Map**

Los Angeles International Airport

Period: June 2017

© 2015 TomTom , Rel. Sep 2015 © MapBox © OpenStreetMap VENICE BLVD Angelus Rosedale Cemetery 110 SANTA MONICA FWY W 30TH ST W JEFFERSON BLVD W 3 3 H ST W 36TH ST Map 2

Map 1

Map 3

© 2015 TomTom , Rel. Sep 2015 © MapBox © OpenStreetMap VIATION HINDRY Map 4

@ 2015 TomTom , Rel. Sep 2015 ® MapBox ® OpenStreetMap Rosemead 39 2

Map 5

\*Box indicates the location of the individual and the number within the box indicates number of comments submitted