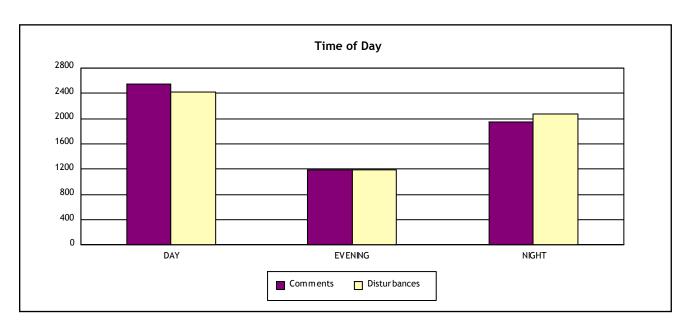

|              | Day                  | Evening              | Night                |  |
|--------------|----------------------|----------------------|----------------------|--|
|              | ( 7:00 am - 7:00 pm) | (7:00 pm - 10:00 pm) | (10:00 pm - 7:00 am) |  |
| Comments     | 2,550                | 1,188                | 1,945                |  |
| Disturbances | 2,425                | 1,189                | 2,069                |  |