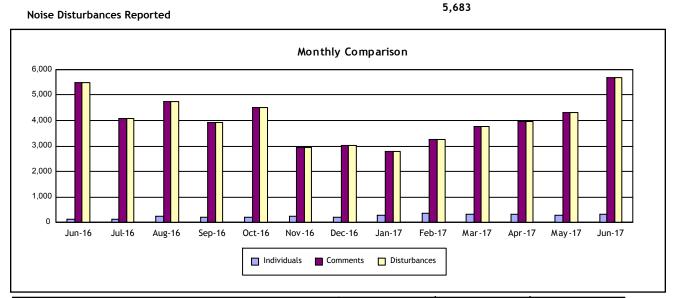

Period: June 2017

Individuals Submitting Noise Comments 330

Noise Comments Received 5,683

|              | June 2017 | May 2017 | % Change | June 2016 | % Change |
|--------------|-----------|----------|----------|-----------|----------|
| Individuals  | 330       | 285      | 16%      | 125       | 164%     |
| Comments     | 5,683     | 4,307    | 32%      | 5,478     | 4%       |
| Disturbances | 5,683     | 4,307    | 32%      | 5,478     | 4%       |