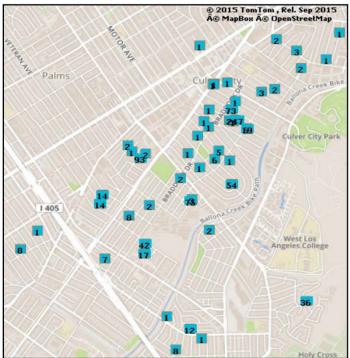

## **Comment Distribution Map**

Los Angeles International Airport

Period: June 2017

\*Box indicates the location of individual and the number within the box indicates number of comments submitted Note: Not included in map are comments received from Hillsborough, Newbury Park, and Thousand Oaks, CA.

Map 1

Map 3

© 2015 TomTom , Rel. Sep 2015 © MapBox © OpenStreetMap VIATION HINDRY Map 4

@ 2015 TomTom , Rel. Sep 2015 ® MapBox ® OpenStreetMap Rosemead 39 2

Map 5

\*Box indicates the location of the individual and the number within the box indicates number of comments submitted