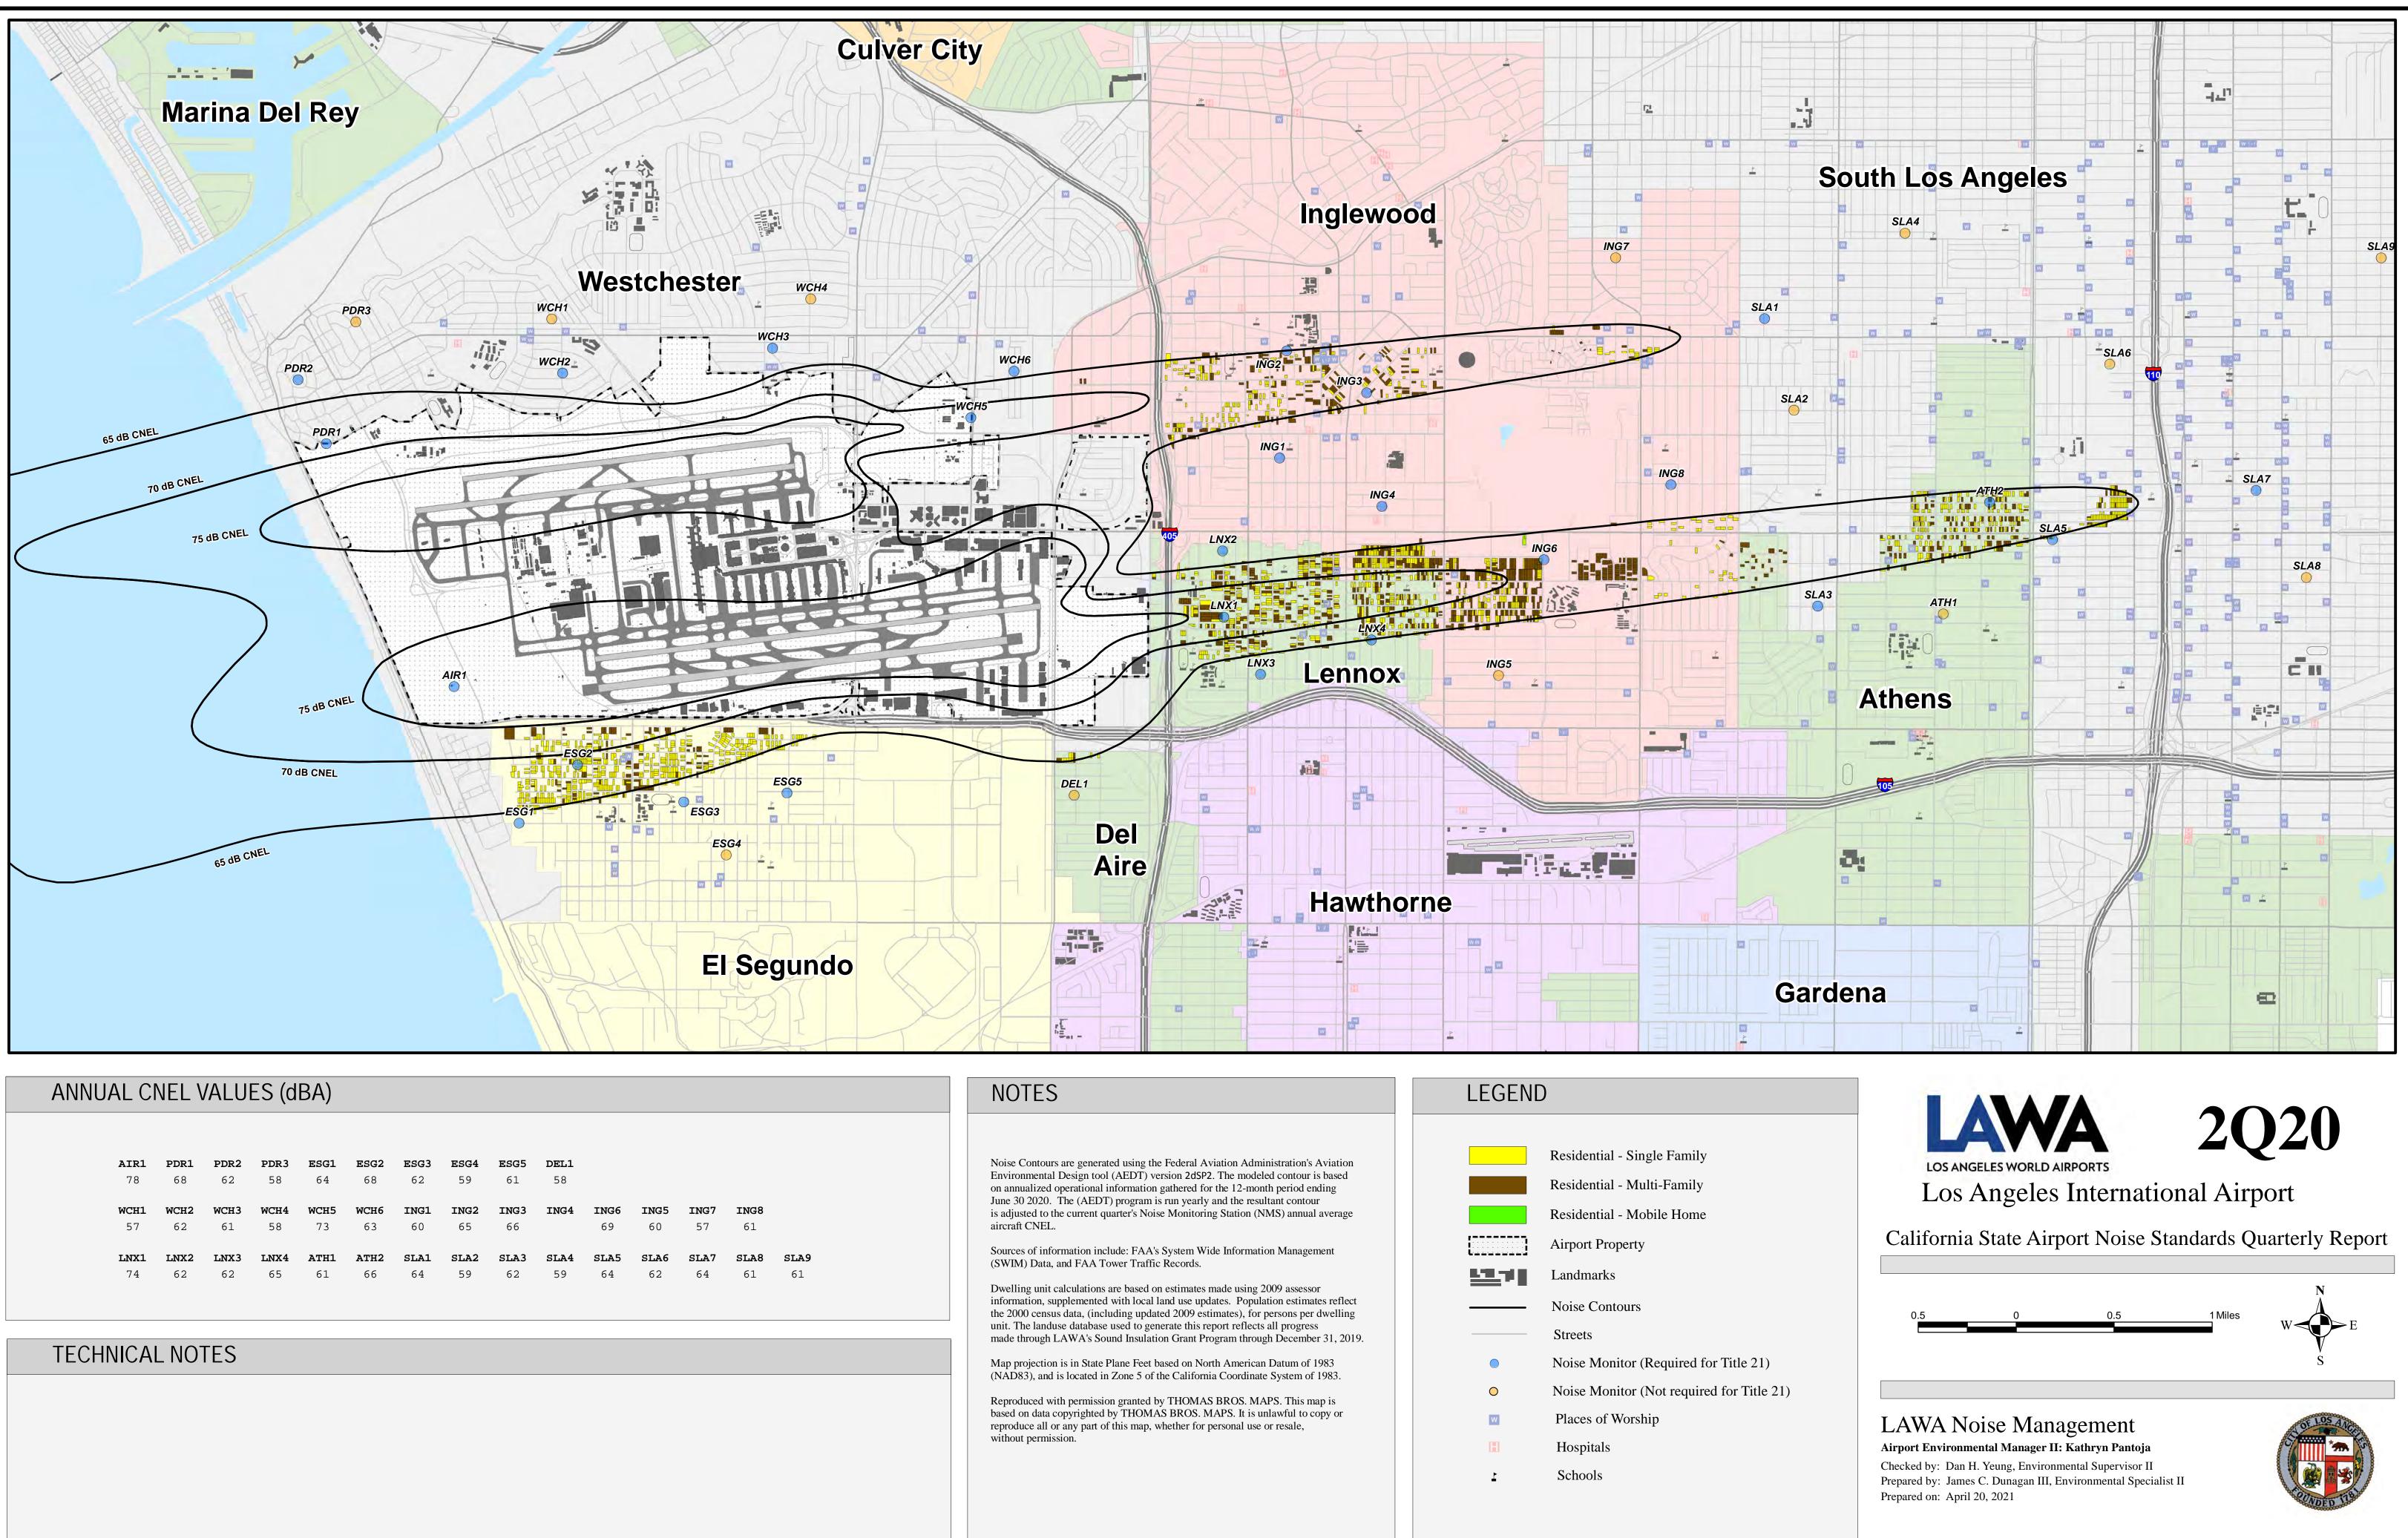

| i | <b>AIR1</b><br>78 | <b>PDR1</b><br>68 | <b>PDR2</b><br>62 | <b>PDR3</b><br>58 | <b>ESG1</b><br>64 | <b>ESG2</b><br>68 | <b>ESG3</b><br>62 | <b>ESG4</b><br>59 | <b>ESG5</b><br>61 | <b>DEL1</b><br>58 |                   |                   |                   |                   |                   |
|---|-------------------|-------------------|-------------------|-------------------|-------------------|-------------------|-------------------|-------------------|-------------------|-------------------|-------------------|-------------------|-------------------|-------------------|-------------------|
| 1 | <b>WCH1</b><br>57 | <b>WCH2</b><br>62 | <b>WCH3</b><br>61 | <b>WCH4</b><br>58 | <b>WCH5</b><br>73 | <b>WCH6</b><br>63 | <b>ING1</b><br>60 | <b>ING2</b><br>65 | <b>ING3</b><br>66 | ING4              | <b>ING6</b><br>69 | <b>1NG5</b><br>60 | <b>ING7</b><br>57 | <b>ING8</b><br>61 |                   |
| : | <b>LNX1</b><br>74 | <b>LNX2</b><br>62 | <b>LNX3</b><br>62 | <b>LNX4</b><br>65 | <b>ATH1</b><br>61 | <b>ATH2</b><br>66 | <b>SLA1</b><br>64 | <b>SLA2</b><br>59 | <b>SLA3</b><br>62 | <b>SLA4</b><br>59 | <b>SLA5</b><br>64 | <b>SLA6</b><br>62 | <b>SLA7</b><br>64 | <b>SLA8</b><br>61 | <b>SLA9</b><br>61 |