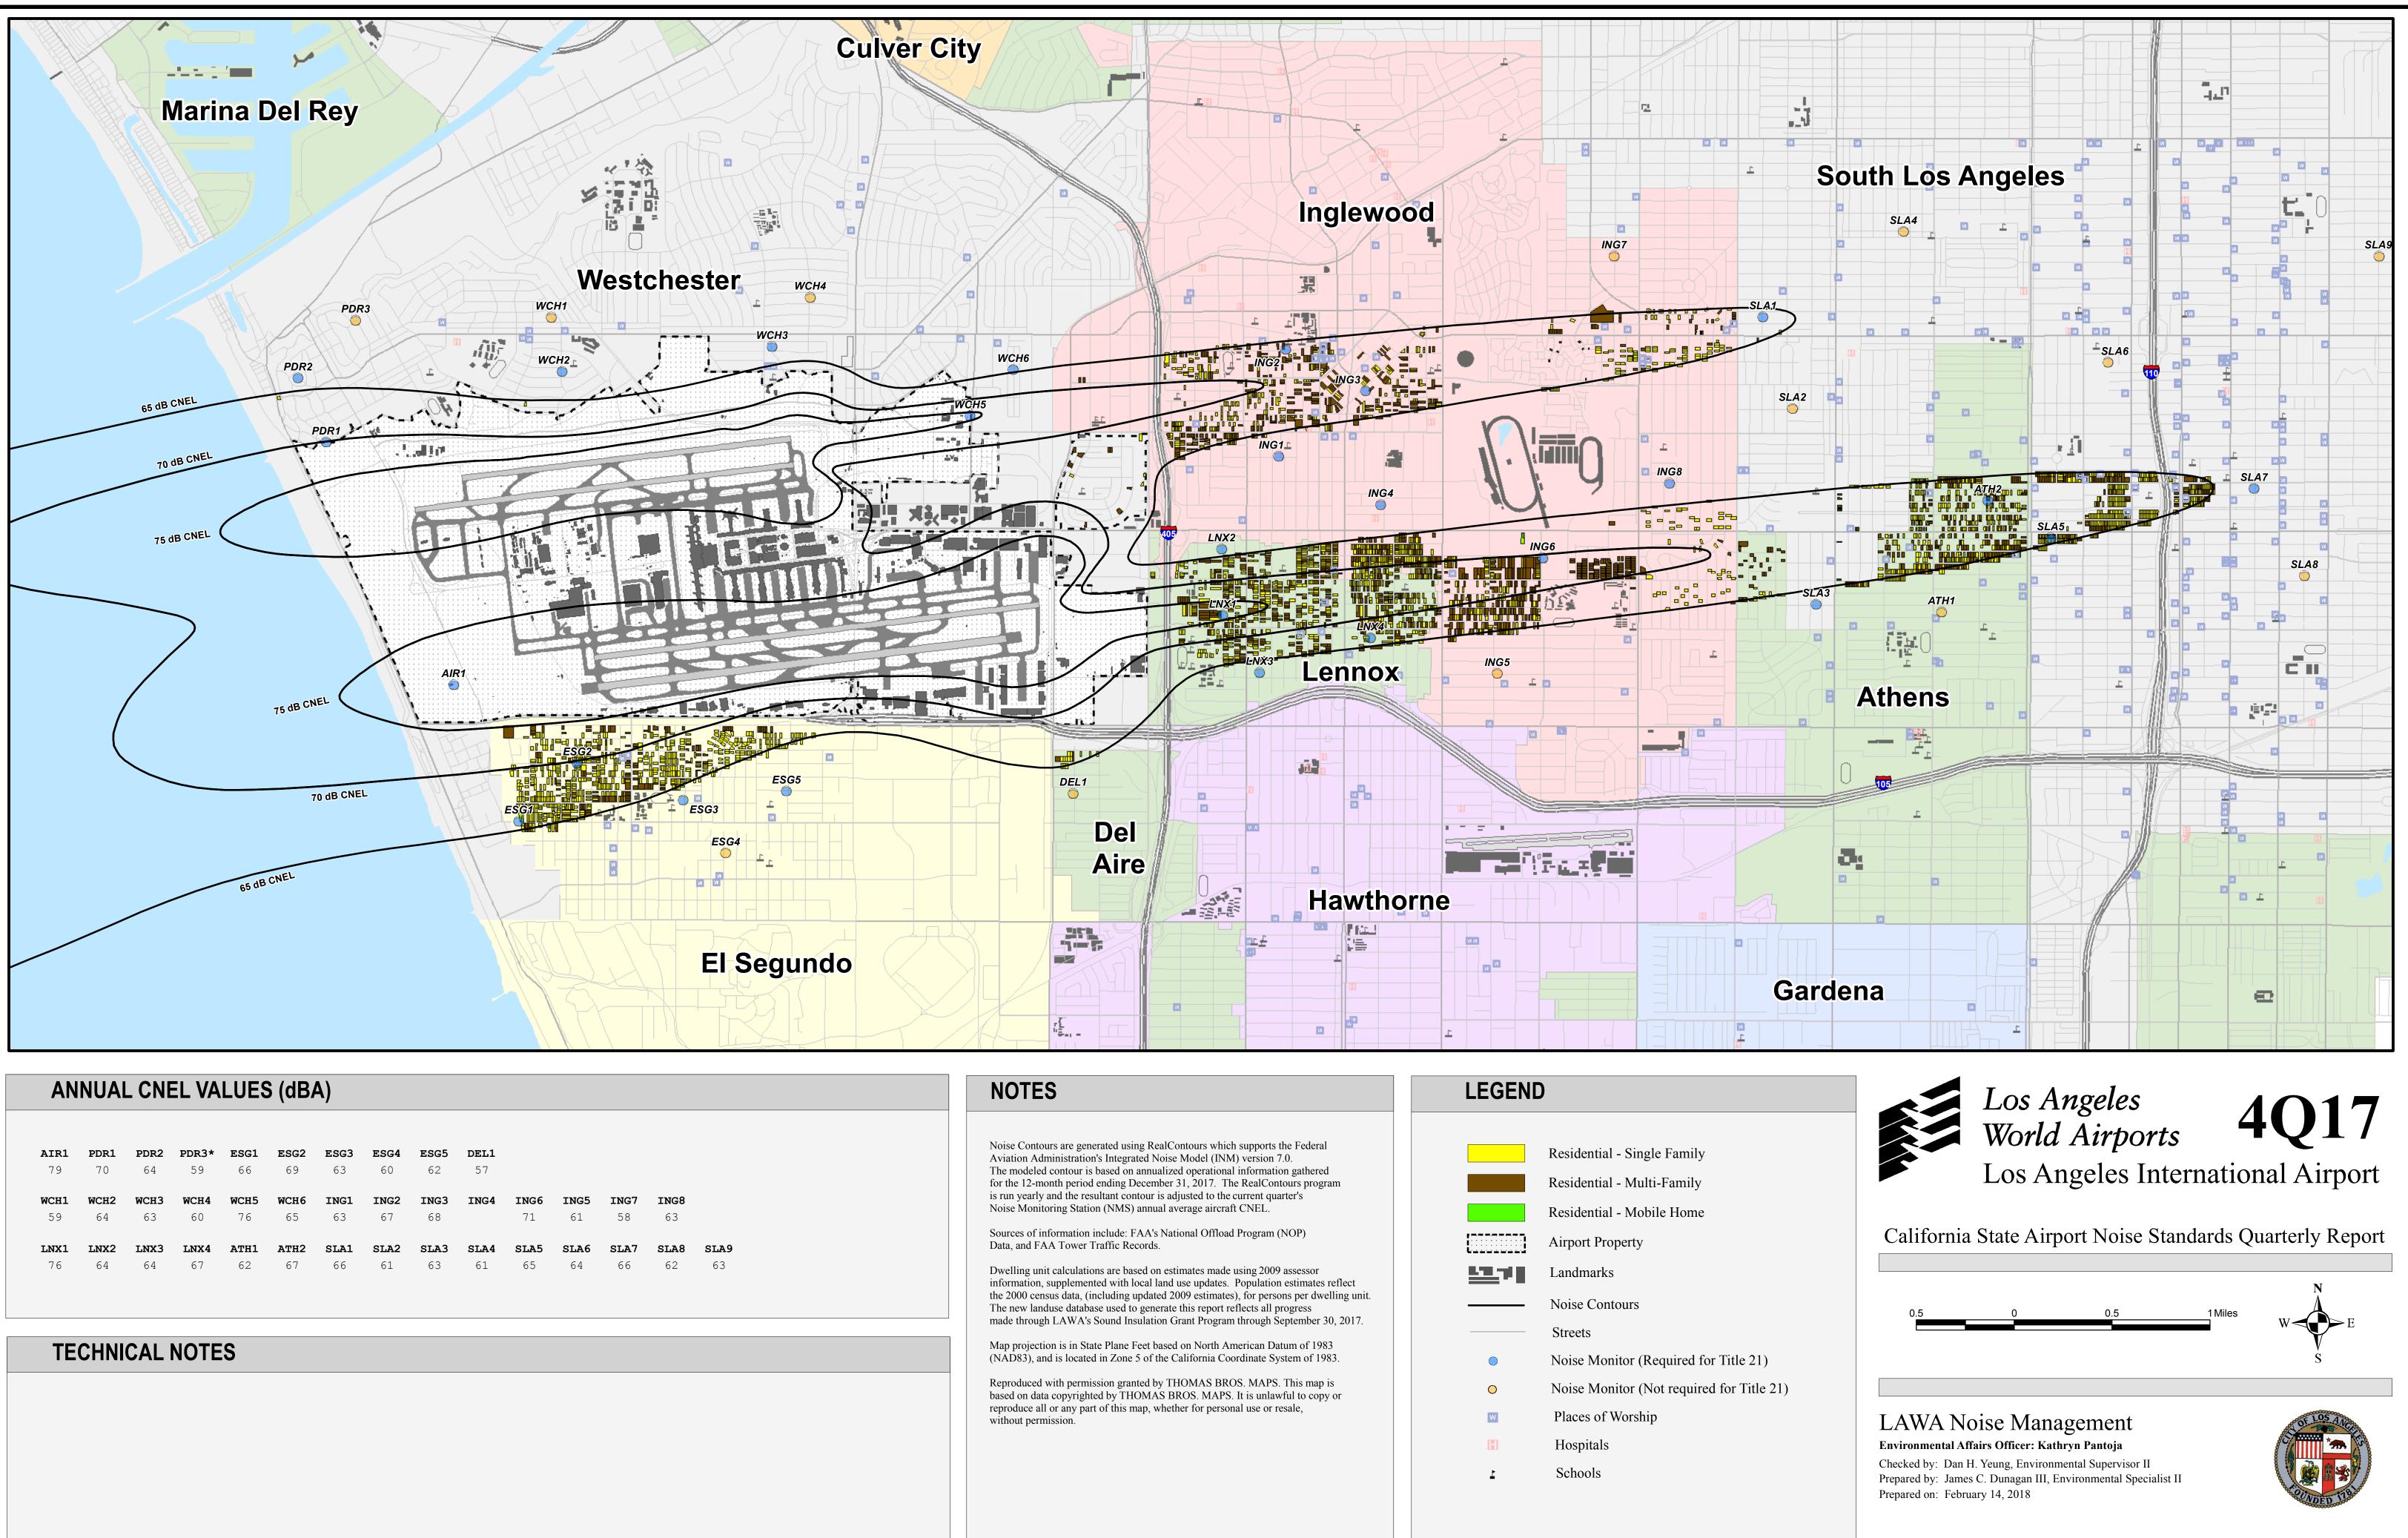

| <b>AIR1</b><br>79 | <b>PDR1</b><br>70 | <b>PDR2</b><br>64 | <b>PDR3*</b><br>59 | <b>ESG1</b><br>66 | <b>ESG2</b><br>69 | <b>ESG3</b><br>63 | <b>ESG4</b><br>60 | <b>ESG5</b><br>62 | <b>DEL1</b><br>57 |                   |                   |                   |                   |                   |
|-------------------|-------------------|-------------------|--------------------|-------------------|-------------------|-------------------|-------------------|-------------------|-------------------|-------------------|-------------------|-------------------|-------------------|-------------------|
| <b>WCH1</b><br>59 | <b>WCH2</b><br>64 | <b>WCH3</b><br>63 | <b>WCH4</b><br>60  | <b>WCH5</b><br>76 | <b>WCH6</b><br>65 | <b>ING1</b><br>63 | <b>ING2</b><br>67 | <b>ING3</b><br>68 | ING4              | <b>ING6</b><br>71 | <b>ING5</b><br>61 | <b>ING7</b><br>58 | <b>ING8</b><br>63 |                   |
| <b>LNX1</b><br>76 | <b>LNX2</b><br>64 | <b>LNX3</b><br>64 | <b>LNX4</b><br>67  | <b>ATH1</b><br>62 | <b>ATH2</b><br>67 | <b>SLA1</b><br>66 | <b>SLA2</b><br>61 | <b>SLA3</b><br>63 | <b>SLA4</b><br>61 | <b>SLA5</b><br>65 | <b>SLA6</b><br>64 | <b>SLA7</b><br>66 | <b>SLA8</b><br>62 | <b>SLA9</b><br>63 |