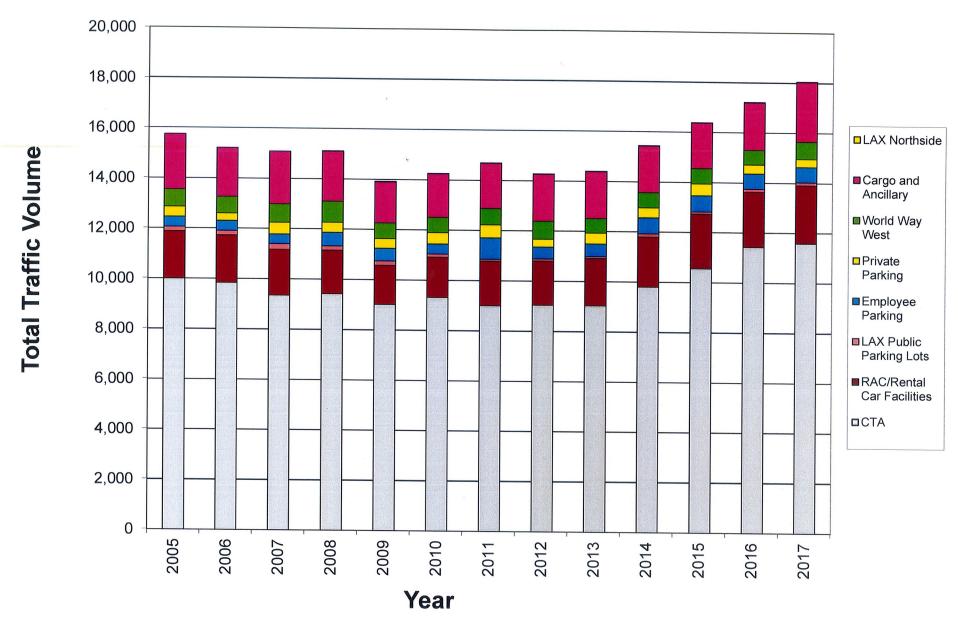

# **Summary of Peak Hour Counts:**

While Subsection C, *Project Trip Generation*, of Section 12, *Transportation Regulations*, of the <u>Los Angeles International Airport Specific Plan</u> uses the airport peak hour as its basis for trip generation reporting, a summary of the final traffic datum is presented for all three peak hours: **Table 5** (AM Peak), **Table 6** (Airport Peak) and **Table 7** (PM Peak). The Airport Peak Hour traffic volumes for the last thirteen years are shown on **Figure 2**.

As expected, the Airport Peak Hour traffic count total of **18,054** trips is higher than the counts recorded for the AM and PM peak hours. The August 2017 AM peak hour volume is **14,206** trips and the August 2017 PM peak hour volume is **16,720** trips.

# Airport Peak Hour (11 AM - Noon) Traffic Volumes

Figure 2