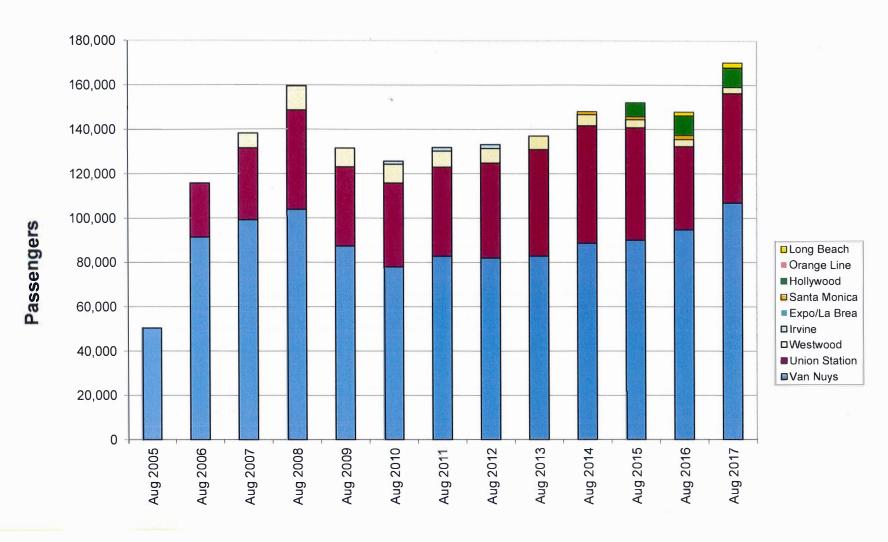

# FlyAway Program:

The LAX FlyAway, a low-cost shuttle service operating between a remote parking facility and LAX, has been operating from Van Nuys Airport since 1975. The FlyAway program was expanded in March 2006 to include Union Station in downtown Los Angeles, in June 2007 to serve Westwood/UCLA, and in November 2009 to serve the Irvine Transportation Center. The Irvine FlyAway service was terminated in Summer 2012 due to contractual issues with the bus operator and low ridership. A new FlyAway service at the Expo Light Rail Line at the LaBrea Avenue station began operation in Spring 2013, but was terminated in September 2014 due to lack of ridership. The Santa Monica FlyAway began operation in July 2014 but was terminated in September 2016 due to low ridership. The Hollywood FlyAway began service on September 2014. Two additional FlyAway sites started operation in the last quarter of 2015 -- one in downtown Long Beach and the other providing a connection with the Orange Line in the San Fernando Valley at the Woodley Avenue station. These three newest sites all remain operational.

The ridership totals for the month of August during the last thirteen years are shown in **Figure 3**. Overall, FlyAway ridership has increased 232% from August 2005 (when there were 50,360 passengers on the single FlyAway site at Van Nuys) to August 2017 (with 170,112 passengers on the six FlyAway sites which were in operation in August 2017). The FlyAway program has helped to reduce the number of private vehicles into and out of the LAX CTA.

# **Annual FlyAway Ridership**

Year

Figure 3