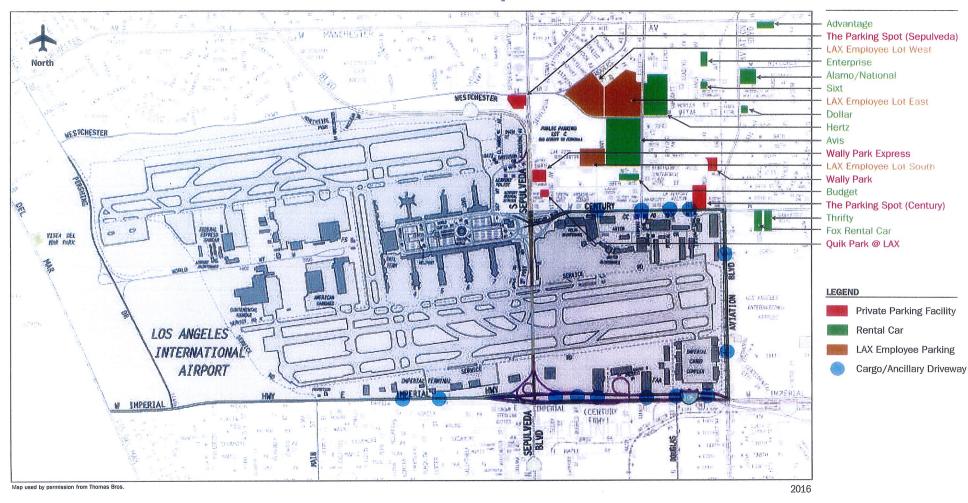

#### **Driveways**

Traffic during the three peak hours was counted at over 65 driveways by Quality Traffic Data, a privately owned and operated traffic data collection company under contract by LAWA. Individual counts were required at these locations because traffic volumes are not recorded by the automated, loop-detector system. Traffic entering and exiting a roadway or driveway was counted using three vehicular categories — cars, trucks and shuttles. See **Figure 1** for a map of the facilities at which driveway counts were recorded and see **Table 8** for the Trip Generation Table for these facilities.

# Traffic Count Location Map

International Road

Imperial Highway (north leg of intersection) locations:

- Imperial Terminal
- California Street
- Hughes Way
- Unsignalized driveway east of Hughes Way
- Kilroy Center Drive
- Douglas Street
- Unsignalized driveway between Kilroy Center Drive and Aviation Blvd