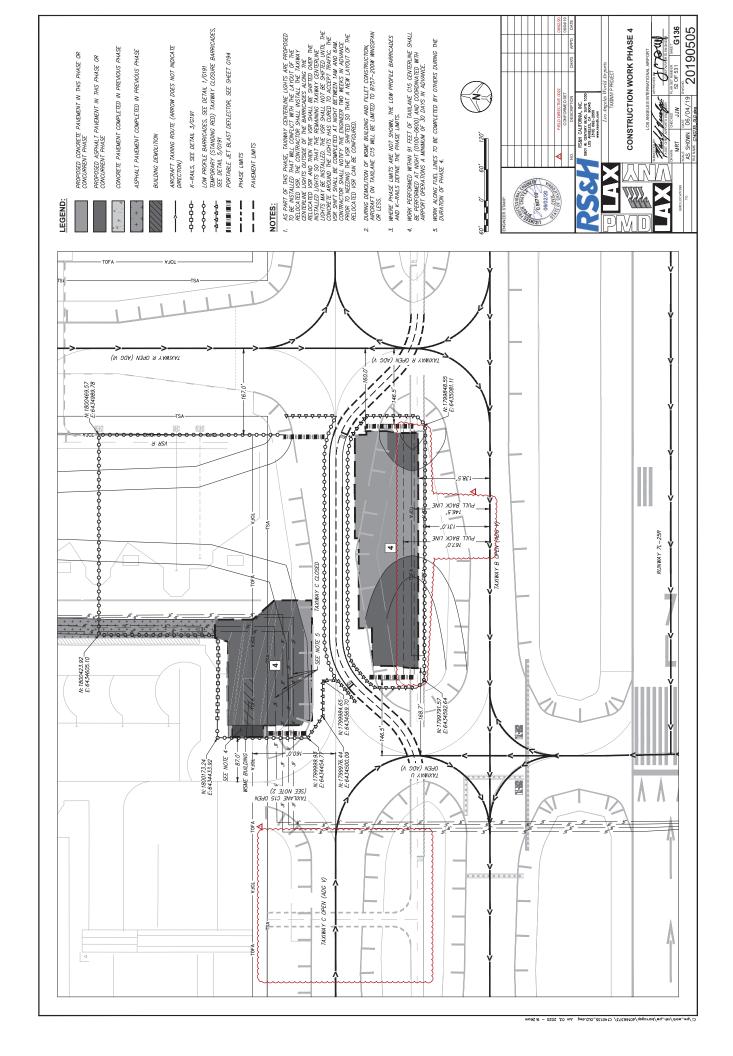

## Taxiway C Continuous Closure Between Taxiway R and Taxiway Q for Taxiway P Project Construction – Estimated 90 Days

Taxiway C between Taxiway R and Taxiway Q will be closed for construction of the future Taxiway P tie in to Taxiway C beginning July 02, 2020. The Taxiway C closure will be continuous for an estimated 90 days. Please expect the below impacts during this phase of the Taxiway P construction activities. See the following pages for exhibits depicting the project area.

## Operational Impacts:

- Temporary nightly closures of Taxiway R, Taxiway Q, and Taxilane C15 will be scheduled for enabling work required for the extended closure of Taxiway C.
- ADG VI aircraft will be routed via Taxiway E during the continuous Taxiway C closure.
- Vehicle Service Road C detour will be in place effective July 27, 2020 through October 01, 2020 during the continuous Taxiway C closure.
- Vehicle Service Road R will be closed south of RON Gate 342. Alternative VSR routes for access to leaseholds will be available.
- Vehicle Service Road C15 will be closed, and a new temporary VSR will be completed for access to Taxilane C15 leasehold area.
- Taxiway B16 will close permanently effective June 30, 2020.
- Expect Taxiway B to close continuously between Taxiway R and Taxiway Q for the tie in
  of the future Taxiway P following the reopening of Taxiway C in October, 2020.

## Continuous Taxiway Closure Schedule:

• Taxiway C between Taxiway R and Taxiway Q closed continuously July 02, 2020 through October 01, 2020 (estimated).

A Notice to Airmen (NOTAM) will be issued 72 hours prior to the scheduled closures. Please plan your flight operations accordingly. For current airfield operating conditions please check NOTAMs at <a href="https://notams.aim.faa.gov/notamSearch/disclaimer.html">https://notams.aim.faa.gov/notamSearch/disclaimer.html</a>. Thank you for your support.